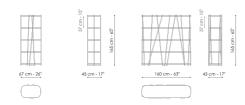

### **Data sheet**

 Twigs 67
 Twigs 160

 Width: 67cm
 Width: 160cm

 Depth: 43cm
 Depth: 43cm

 Height: 165cm
 Height: 165cm