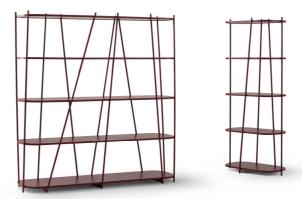

# Twigs

Designer: Marconato and Zappa

The design of the Twigs bookcase plays on the alternation between geometric order and natural randomness. Order is indicated by the regular rhythm of the horizontal wooden shelves, while the element of randomness is established by the supporting structure formed by thin metal tubes

arranged with an irregular cadence and inclination which calls to mind the image of reeds moved by the wind. Thanks to its eclectic style, this bookcase designed by Marconato & Zappa can be used in the most informal furnishing contexts.