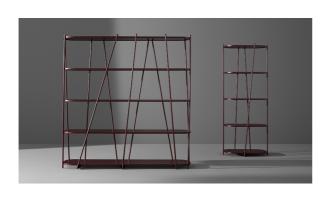

# Twigs

Designer: Marconato and Zappa

The design of the Twigs bookcase plays on the alternation between geometric order and natural randomness. Order is indicated by the regular rhythm of the horizontal wooden shelves, while the element of randomness is established by the supporting structure formed by thin metal tubes

arranged with an irregular cadence and inclination which calls to mind the image of reeds moved by the wind. Thanks to its eclectic style, this bookcase designed by Marconato & Zappa can be used in the most informal furnishing contexts.