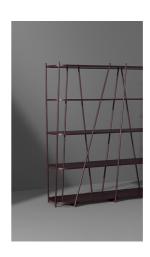

# Twigs

Designer: Marconato and Zappa

The design of the Twigs bookcase plays on the alternation between geometric order and natural randomness. Order is indicated by the regular rhythm of the horizontal wooden shelves, while the element of randomness is established by the supporting structure formed by thin metal tubes

arranged with an irregular cadence and inclination which calls to mind the image of reeds moved by the wind. Thanks to its eclectic style, this bookcase designed by Marconato & Zappa can be used in the most informal furnishing contexts.