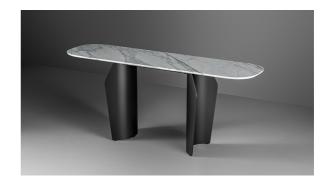

# Flame Console

Designer: Gino Carollo

Elegant and versatile, the Flame Console is reminiscent of a small visual backdrop, which opens up to embrace the different contexts of domestic living and common areas in the hospitality world. As part of the design, the rigour of the top establishes a dialogue with the two flared sinuous metal

supports on which it appears to be suspended. There is a wide range of customization possibilities as the top is available in wood, ceramic or marble and finishes that contrast with the visual and structural solidity of the pair of metal legs.

#### Marble

Marble Calacatta

Carrara

Marble Emperador

Marble Fior di bosco

Marble Marquinia

Marble Rosso Carpazi

Saint Denis