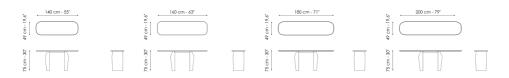

#### Data sheet

Width: 140cm Depth: 49cm Height: ± 75cm Width: 160cm Depth: 49cm Height: ± 75cm Width: 180cm Depth: 49cm Height: ± 75cm Width: 200cm Depth: 49cm Height: ± 75cm