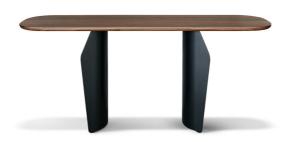

# Flame Console

Designer: Gino Carollo

Elegant and versatile, the Flame Console is reminiscent of a small visual backdrop, which opens up to embrace the different contexts of domestic living and common areas in the hospitality world. As part of the design, the rigour of the top establishes a dialogue with the two flared sinuous metal

supports on which it appears to be suspended. There is a wide range of customization possibilities as the top is available in wood, ceramic or marble and finishes that contrast with the visual and structural solidity of the pair of metal legs.