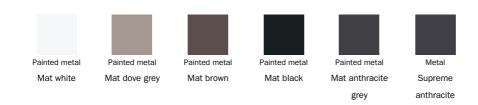

le and finishes that contrast with the visual and structural solidity of the pair of metal legs.





#### Data sheet



Width: 140cm Depth: 49cm Height: ± 75cm Width: 160cm Depth: 49cm Height: ± 75cm Width: 180cm Depth: 49cm Height: ± 75cm Width: 200cm Depth: 49cm Height: ± 75cm

### Top

#### Wood







Veneered wood Walnut Canaletto Brushed coal oak

#### Ceramic



Mat ceramic Ardesia grey



Glossy ceramic Calacatta



Silk finish ceramic Calacatta macchia vecchia



Glossy ceramic Imperial grey



Mat ceramic Laurent



Glossy ceramic Rosso imperiale



Glossy ceramic Black Onyx



Glossy ceramic Mountain peak

#### Marble



Marble Calacatta



Carrara



Marble Emperador



Marble Fior di bosco



Marble Marquinia



Marble Rosso Carpazi



Saint Denis

#### **Base**

#### Metal



#### Plus Metal



#### Special Metal



The samples above represent the complete range of materials and finishes available for this product (regardless of the top shape or size, in the case of tables). Fabrics, eco-leather, leather and emery leather shown in this website are a selection. Colors and finishes are approximate and may slightly differ from actual ones. Please visit Bonaldo dealers to see the complete sample collection and get further details about our products.