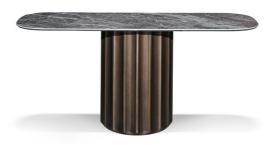

# Dorian Console

Designer: Spazioameno

Dorian Console is clearly inspired by the model of the Doric column: the essential element in ancient Greek architecture is in fact reinterpreted as the supporting base of this piece of furniture. Made of polyurethane with a brushed finish, the base features the typical grooved pattern. Where the

classic capital was once originally located, there is now the thin surface of the top — available in wood, ceramic or marble - which highlights the visual contrast between the two parts.