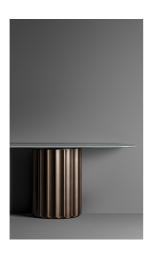

# Dorian Console

Designer: Spazioameno

Dorian Console is clearly inspired by the model of the Doric column: the essential element in ancient Greek architecture is in fact reinterpreted as the supporting base of this piece of furniture. Made of polyurethane with a brushed finish, the base features the typical grooved pattern. Where the

classic capital was once originally located, there is now the thin surface of the top — available in wood, ceramic or marble - which highlights the visual contrast between the two parts.