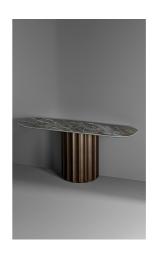

# Dorian Console

Designer: Spazioameno

Dorian Console is clearly inspired by the model of the Doric column: the essential element in ancient Greek architecture is in fact reinterpreted as the supporting base of this piece of furniture. Made of polyurethane with a brushed finish, the base features the typical grooved pattern. Where the

classic capital was once originally located, there is now the thin surface of the top — available in wood, ceramic or marble - which highlights the visual contrast between the two parts.