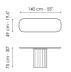

## Data sheet

Width: 140cm Depth: 49cm Height: ± 75cm Width: 160cm Depth: 49cm Height: ± 75cm

Width: 180cm Depth: 49cm Height: ± 75cm Width: 200cm Depth: 49cm Height: ± 75cm