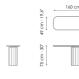

## Data sheet

Width: 140cm Depth: 49cm Height: ± 75cm Width: 160cm Depth: 49cm Height: ± 75cm

Width: 180cm Depth: 49cm Height: ± 75cm Width: 200cm Depth: 49cm Height: ± 75cm