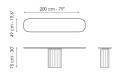

## Data sheet

Width: 140cm Depth: 49cm Height: ± 75cm Width: 160cm Depth: 49cm Height: ± 75cm

Width: 180cm Depth: 49cm Height: ± 75cm Width: 200cm Depth: 49cm Height: ± 75cm