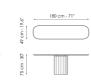

# Dorian Console

Designer: Spazioameno

Dorian Console is clearly inspired by the model of the Doric column: the essential element in ancient Greek architecture is in fact reinterpreted as the supporting base of this piece of furniture. Made of polyurethane with a brushed finish, the base features the typical grooved pattern. Where the

classic capital was once originally located, there is now the thin surface of the top — available in wood, ceramic or marble - which highlights the visual contrast between the two parts.

## Data sheet

Width: 140cm Depth: 49cm Height: ± 75cm Width: 160cm Depth: 49cm Height: ± 75cm

Width: 180cm Depth: 49cm Height: ± 75cm Width: 200cm Depth: 49cm Height: ± 75cm