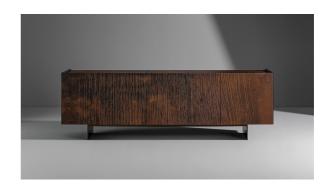

# Blush

Essential in its form and appearance which are emphasized by the design of the double blade base, Blush surprises thanks to the style of the front section, marked by furrowed traces in slight relief that give the appearance of "vibrating". The straight and curved lines of the abstract pattern, which follow one another in a variable rhythm, both mirror and at the same time

emphasize the natural grain of the wood, enhancing the different tonal nuances and the chiaroscuro depths in a perceptive "trick" revealed by the name of the accessory: this decoration is a subtle aesthetic tool that causes the sideboard to appear dark red in colour.