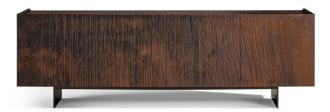

# Blush

Essential in its form and appearance which are emphasized by the design of the double blade base, Blush surprises thanks to the style of the front section, marked by furrowed traces in slight relief that give the appearance of "vibrating". The straight and curved lines of the abstract pattern, which follow one another in a variable rhythm, both mirror and at the same time

emphasize the natural grain of the wood, enhancing the different tonal nuances and the chiaroscuro depths in a perceptive "trick" revealed by the name of the accessory: this decoration is a subtle aesthetic tool that causes the sideboard to appear dark red in colour.