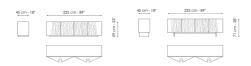

#### Data sheet

Blush - plinth base Blush - feet
Width: 225cm Width: 225cm
Depth: 45cm Depth: 45cm
Height: 59cm Height: 71cm