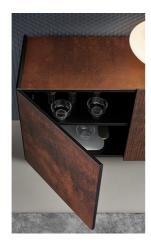

# Blush

Essential in its form and appearance which are emphasized by the design of the double blade base, Blush surprises thanks to the style of the front section, marked by furrowed traces in slight relief that give the appearance of "vibrating". The straight and curved lines of the abstract pattern, which follow one another in a variable rhythm, both mirror and at the same time

emphasize the natural grain of the wood, enhancing the different tonal nuances and the chiaroscuro depths in a perceptive "trick" revealed by the name of the accessory: this decoration is a subtle aesthetic tool that causes the sideboard to appear dark red in colour.