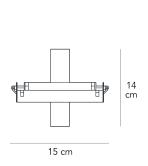

# SCINTILLA MEDIUM

Piero e Livio Castiglioni, 1972

The absolutely novel Scintilla system combines the essential versatility of a decorative lamp and a lighting capacity comparable to a technical system. The great success of this system persuaded the company to design a free-standing version in the early eighties, with the main structure fastened to the base and stem in metal.

Wall lamp with diffused and dimmable light. Nickel-plated metal frame. The lamp is supplied with two different diffusers: one in clear borosilicate glass and the other in sandblasted borosilicate glass. E' possibile acquistare separatamente an anodized aluminum reflector that produces indirect light. Bulb not included.