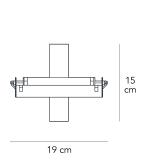

Wall lamp with diffused and dimmable light. Chromed metal frame. The lamp is supplied with two different diffusers: one in clear borosilicate glass and the other in sandblasted borosilicate glass. Available separately a reflector made of anodized aluminum that produces indirect light. Bulb not included.