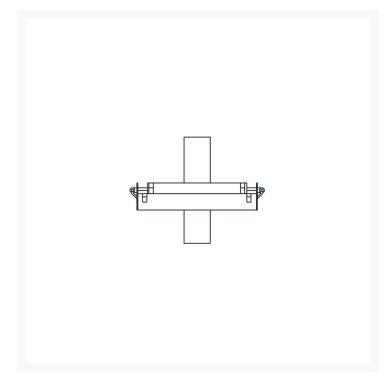

# SCINTILLA LARGE

Piero e Livio Castiglioni, 1972

The absolutely novel Scintilla system combines the essential versatility of a decorative lamp and a lighting capacity comparable to a technical system. The great success of this system persuaded the company to design a free-standing version in the early eighties, with the main structure fastened to the base and stem in metal.

Wall lamp with diffused and dimmable light. Nickel-plated metal frame. The lamp is supplied with two different diffusers: one in clear borosilicate glass and the other in sandblasted borosilicate glass. Available separately a reflector made of anodized aluminum reflector that produces indirect light. Bulb not included.