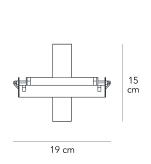

# SCINTILLA LARGE

Piero e Livio Castiglioni, 1972

The absolutely novel Scintilla system combines the essential versatility of a decorative lamp and a lighting capacity comparable to a technical system. The great success of this system persuaded the company to design a free-standing version in the early eighties, with the main structure fastened to the base and stem in metal.

Wall lamp with diffused and dimmable light. Nickel-plated metal frame. The lamp is supplied with two different diffusers: one in clear borosilicate glass and the other in sandblasted borosilicate glass. Available separately a reflector made of anodized aluminum reflector that produces indirect light. Bulb not included.