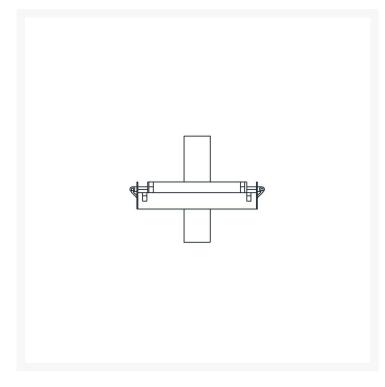

# SCINTILLA MEDIUM

Piero e Livio Castiglioni, 1972

The absolutely novel Scintilla system combines the essential versatility of a decorative lamp and a lighting capacity comparable to a technical system. The great success of this system persuaded the company to design a free-standing version in the early eighties, with the main structure fastened to the base and stem in metal.

Wall lamp with diffused and dimmable light. Nickel-plated metal frame. The lamp is supplied with two different diffusers: one in clear borosilicate glass and the other in sandblasted borosilicate glass. E' possibile acquistare separatamente an anodized aluminum reflector that produces indirect light. Bulb not included.