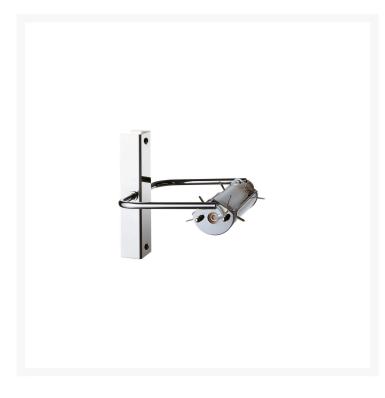

# SCINTILLA LARGE

Piero e Livio Castiglioni, 1972

The absolutely novel Scintilla system combines the essential versatility of a decorative lamp and a lighting capacity comparable to a technical system. The great success of this system persuaded the company to design a free-standing version in the early eighties, with the main structure fastened to the base and stem in metal.

Wall lamp with diffused and dimmable light. Nickel-plated metal frame. The lamp is supplied with two different diffusers: one in clear borosilicate glass and the other in sandblasted borosilicate glass. Available separately a reflector made of anodized aluminum reflector that produces indirect light. Bulb not included.