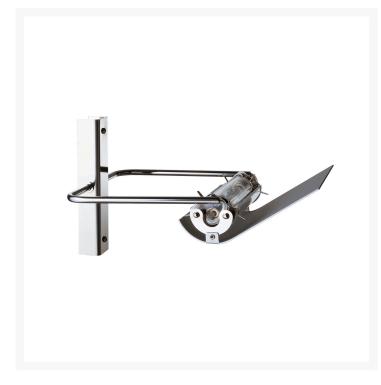

Wall lamp with diffused and dimmable light. Chromed metal frame. The lamp is supplied with two different diffusers: one in clear borosilicate glass and the other in sandblasted borosilicate glass. Available separately a reflector made of anodized aluminum that produces indirect light. Bulb not included.