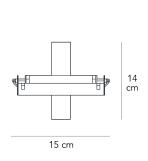

# SCINTILLA MEDIUM

Piero e Livio Castiglioni, 1972

The absolutely novel Scintilla system combines the essential versatility of a decorative lamp and a lighting capacity comparable to a technical system. The great success of this system persuaded the company to design a free-standing version in the early eighties, with the main structure fastened to the base and stem in metal.

Wall lamp with diffused and dimmable light. Nickel-plated metal frame. The lamp is supplied with two different diffusers: one in clear borosilicate glass and the other in sandblasted borosilicate glass. E' possibile acquistare separatamente an anodized aluminum reflector that produces indirect light. Bulb not included.