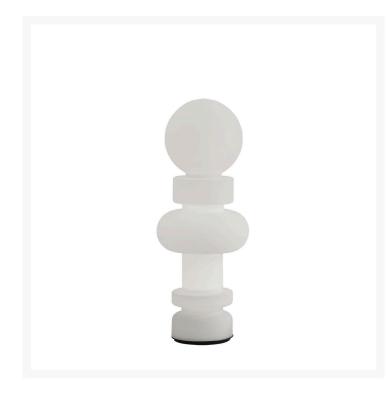

## Bobo Piccoli, 1968 Re-edition 2020

Inspired by the game of chess with their sinuous shapes, Re and Regina are the key characters of the chessboard. Their profiles stand out clearly in the white light diffused by opalescent glass. Real individuals, they play in pairs alternating spheres, cylinders and rings of light. Vertical the King (Re), horizontal the Queen (Regina). They can be placed next to each other or in different spots in the same room, be used as floor or table lamps, on a coffee table or a desk, both Re and Regina have the presence to create a context. The dimmer allows to modulate the light making it a surreal element with different degrees of intensity: an element of representation that releases energy in space when the light is bright, abstract and restful when the light is soft and low. Glass sculptures during the day in environments illuminated by natural light. Re and Regina are inspired by the history of art, from Cosmè Tura to the Flemish interiors of Jan Van Eych to the conceptual imagery of Marcel Duchamp who plays chess as a lifestyle. Re and Regina are Cartesian axes of a universe that crosses ages and cultures. In 2020 FontanaArte reintroduces these glass lamps as a sign of the expressive wealth contained in the great repertory of ideas that is the FontanaArte catalogue and, most importantly an homage to the talent of an artist who had a gift for calibrating the formal tension of a utilitarian object on a quest for unity among the arts.

Dimmable diffused-light table or floor lamp. Painted metal frame. Diffuser in satin-blown glass. Black power cable, dimmer and plug. Power supply with interchangeable plugs (europe - usa). Integrated LED.