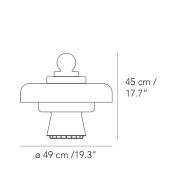

Dimmable diffused-light table or floor lamp. Painted metal frame. Diffuser in satin-blown glass.

Black power cable, dimmer and plug. Power supply with interchangeable plugs (europe - usa). Integrated LED.