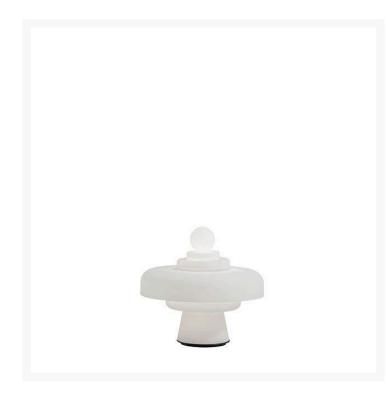

## **REGINA**

Bobo Piccoli, 1968 Re-edition 2020

Inspired by the game of chess with their sinuous shapes, Re and Regina are the key characters of the chessboard. Their profiles stand out clearly in the white light diffused by opalescent glass. Real individuals, they play in pairs alternating spheres, cylinders and rings of light. Vertical the King (Re), horizontal the Queen (Regina). They can be placed next to each other or in different spots in the same room, be used as floor or table lamps, on a coffee table or a desk, both Re and Regina have the presence to create a context. The dimmer allows to modulate the light making it a surreal element with different degrees of intensity: an element of representation that releases energy in space when the light is bright, abstract and restful when the light is soft and low. Glass sculptures during the day in environments illuminated by natural light. Re and Regina are inspired by the history of art, from Cosmè Tura to the Flemish interiors of Jan Van Eych to the conceptual imagery of Marcel Duchamp who plays chess as a lifestyle. Re and Regina are Cartesian axes of a universe that crosses ages and cultures. In 2020 FontanaArte reintroduces these glass lamps as a sign of the expressive wealth contained in the great repertory of ideas that is the FontanaArte catalogue and, most importantly an homage to the talent of an artist who had a gift for calibrating the formal tension of a utilitarian object on a quest for unity among the arts.

Dimmable diffused-light table or floor lamp. Painted metal frame. Diffuser in satin-blown glass.

Black power cable, dimmer and plug. Power supply with interchangeable plugs (europe - usa). Integrated LED.