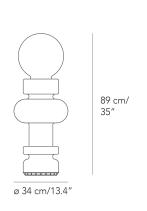

Dimmable diffused-light table or floor lamp. Painted metal frame. Diffuser in satin-blown glass. Black power cable, dimmer and plug. Power supply with interchangeable plugs (europe - usa). Integrated LED.