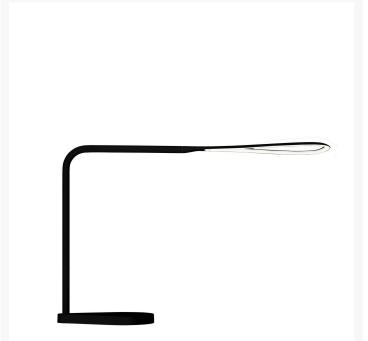

## **KINX**

Karim Rashid, 2015

Kinx is a table lamp that is the almost symbiotic union of design and practicality. The head is a loop of lumens with dimmable Leds. Easy to handle and adjust into the position desired, it is an article thought up to bring cheer and lightness. The light beam is electronically managed - On/Off Dim with blue optical actuator and signal point.

Table lamp with directional light, with touch-on dimmer on the base. Frame and head made of painted metal with body and head slightly adjustable. Polycarbonate diffuser. Cable power and plug in black. Plug-in power supply with interchangeable plugs (UK - USA - UE). Integrated led. The lamp is provided with USB port (1A - 5V) for charging mobile devices.