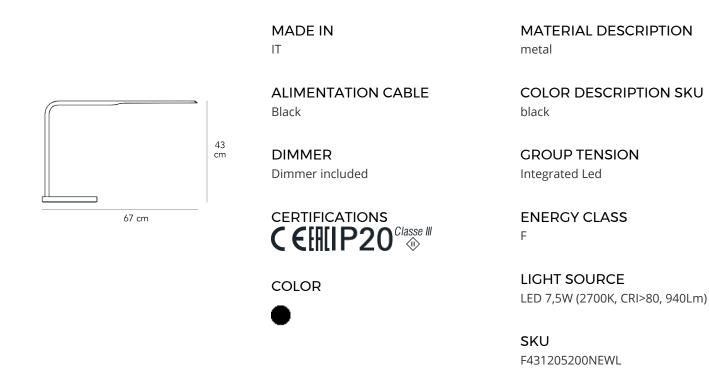

Table lamp with directional light, with touch-on dimmer on the base. Frame and head made of painted metal with body and head slightly adjustable. Polycarbonate diffuser. Cable power and plug in black. Plug-in power supply with interchangeable plugs (UK - USA - UE). Integrated led. The lamp is provided with USB port (1A - 5V) for charging mobile devices.