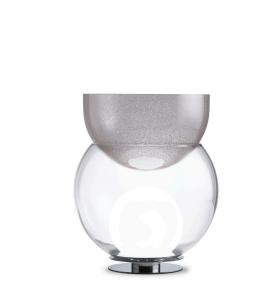

## **GIOVA MEDIUM**

Gae Aulenti, 1964

Half vase, half lamp, Giova marks the debut of Gae Aulenti in the field of lighting design. Available in two sizes, it is both a lamp and a luminous sculpture. Positioned on a metal base is a transparent bowl containing a sphere, which in turn houses the light source. Placed above is a smaller bowl in blown pulegoso glass, meaning 'with irregular bubbles', which serves as a bottom vase.

Table lamp with diffused light not dimmable. Chromed metal frame. Middle globe made of transparent blown glass. Inner globe made of glossy white blown glass. Top half-sphere made of trasparent and coloured blown glass with decorative bubbles. Black power cable, switch and plug. European two-pole plug. Bulb not included.