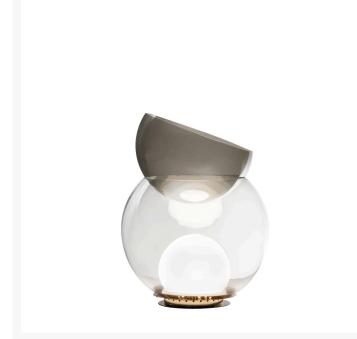

## **GIOVA MEDIUM**

Gae Aulenti, 1964

Half vase, half lamp, Giova marks the debut of Gae Aulenti in the field of lighting design. Available in two sizes, it is both a lamp and a luminous sculpture. Positioned on a metal base is a transparent bowl containing a sphere, which in turn houses the light source. Placed above is a smaller bowl in blown pulegoso glass, meaning 'with irregular bubbles', which serves as a bottom vase.

Table lamp with diffused light not dimmable. Chromed metal frame. Middle globe made of transparent blown glass. Inner globe made of glossy white blown glass. Top half-sphere made of trasparent and coloured blown glass with decorative bubbles. Black power cable, switch and plug. European two-pole plug. Bulb not included.