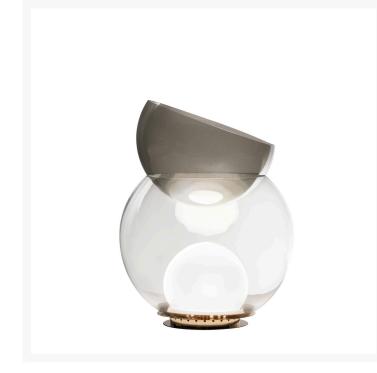

## **GIOVA LARGE**

Gae Aulenti, 1964

Half vase, half lamp, Giova marks the debut of Gae Aulenti in the field of lighting design. Available in two sizes, it is both a lamp and a luminous sculpture. Positioned on a metal base is a transparent bowl containing a sphere, which in turn houses the light source. Placed above is a smaller bowl in blown pulegoso glass, meaning 'with irregular bubbles', which serves as a bottom vase.

Table lamp with diffused light not dimmable. Chromed metal frame. Middle globe made of transparent blown glass. Inner globe made of glossy white blown glass. Top half-sphere made of transparent and coloured blown glass with decorative bubbles. Black power cable, switch and plug. European two-pole plug. Bulb not included.