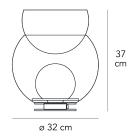

## **GIOVA MEDIUM**

Gae Aulenti, 1964

Half vase, half lamp, Giova marks the debut of Gae Aulenti in the field of lighting design. Available in two sizes, it is both a lamp and a luminous sculpture. Positioned on a metal base is a transparent bowl containing a sphere, which in turn houses the light source. Placed above is a smaller bowl in blown pulegoso glass, meaning 'with irregular bubbles', which serves as a bottom vase.

Table lamp with diffused light not dimmable. Chromed metal frame. Middle globe made of transparent blown glass. Inner globe made of glossy white blown glass. Top half-sphere made of trasparent and coloured blown glass with decorative bubbles. Black power cable, switch and plug. European two-pole plug. Bulb not included.