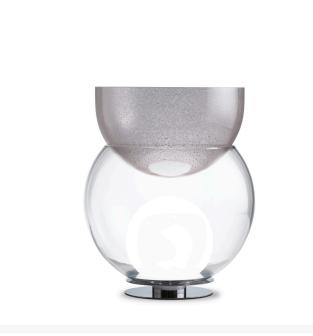

## **GIOVA MEDIUM**

Gae Aulenti, 1964

Half vase, half lamp, Giova marks the debut of Gae Aulenti in the field of lighting design. Available in two sizes, it is both a lamp and a luminous sculpture. Positioned on a metal base is a transparent bowl containing a sphere, which in turn houses the light source. Placed above is a smaller bowl in blown pulegoso glass, meaning 'with irregular bubbles', which serves as a bottom vase.

Table lamp with diffused light not dimmable. Chromed metal frame. Middle globe made of transparent blown glass. Inner globe made of glossy white blown glass. Top half-sphere made of trasparent and coloured blown glass with decorative bubbles. Black power cable, switch and plug. European two-pole plug. Bulb not included.