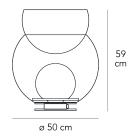

## **GIOVA MEDIUM**

Gae Aulenti, 1964

Half vase, half lamp, Giova marks the debut of Gae Aulenti in the field of lighting design. Available in two sizes, it is both a lamp and a luminous sculpture. Positioned on a metal base is a transparent bowl containing a sphere, which in turn houses the light source. Placed above is a smaller bowl in blown pulegoso glass, meaning 'with irregular bubbles', which serves as a bottom vase.

Table lamp with diffused light not dimmable. Chromed metal frame. Middle globe made of transparent blown glass. Inner globe made of glossy white blown glass. Top half-sphere made of trasparent and coloured blown glass with decorative bubbles. Black power cable, switch and plug. European two-pole plug. Bulb not included.