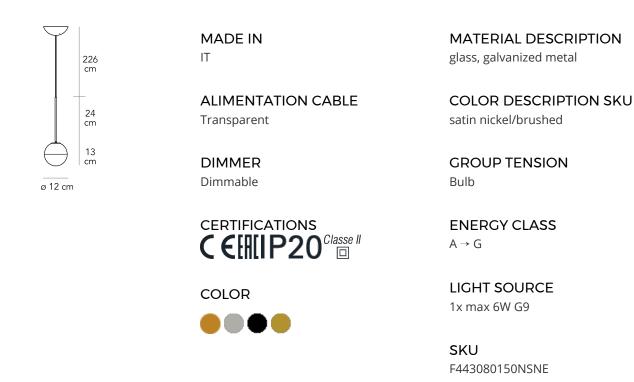

Suspension lamp with diffused and dimmable light. Frame made of chromed metal with double interchangeable stem. Diffuser made of opalyne blown glass with satin-finish. Transparent power cable. Painted polycarbonate ceiling rose. Bulb not included.