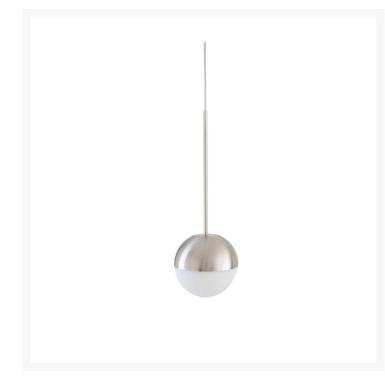

## PALLINA SMALL

FontanaArte Design Lab, 2019

The perfection of glass and sphere to create the most essential object of the collection. A must-have for every space of the house, inspired by the Italian theatre and Broadway musicals from 40's and 50's. Simplicity and seriality. Pallina. One, no one, one hundred thousand.

Suspension lamp with diffused and dimmable light. Frame made of chromed metal with double interchangeable stem. Diffuser made of opalyne blown glass with satin-finish. Transparent power cable. Painted polycarbonate ceiling rose. Bulb not included.