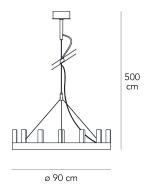

# **CHANDELIER SMALL**

David Chipperfield, 2004

This spectacular lamp designed by David Chipperfield is inspired by those at the court of King Arthur. Available in two colors, in a single or double version with two concentric circles, it is a classy elegant lighting solution for any setting, even the most modern and minimal. New gold finishing, absence of tiges, 5 m length cables.

Suspension lamp with indirect and dimmable light. Painted metal frame. Sandblasted borosilicate glass diffusers. Steel suspension cable. Transparent power cable. Painted metal ceiling rose. Bulb not included.