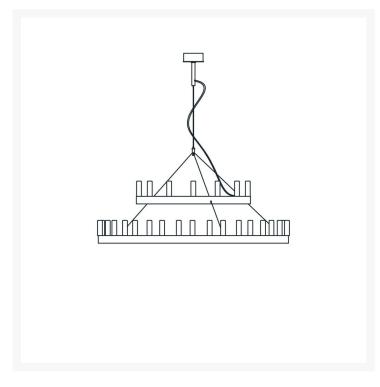

# **CHANDELIER MEDIUM**

David Chipperfield, 2004

This spectacular lamp designed by David Chipperfield is inspired by those at the court of King Arthur. Available in two colors, in a single or double version with two concentric circles, it is a classy elegant lighting solution for any setting, even the most modern and minimal. New gold finishing, absence of tiges, 5 m length cables.

Suspension lamp with indirect and dimmable light. Painted metal frame. Sandblasted borosilicate glass diffusers. Steel suspension cable. Transparent power cable. Painted metal ceiling rose. Bulb not included.