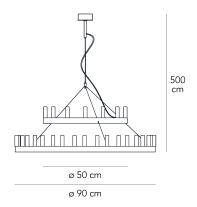

# **CHANDELIER SMALL**

David Chipperfield, 2004

This spectacular lamp designed by David Chipperfield is inspired by those at the court of King Arthur. Available in two colors, in a single or double version with two concentric circles, it is a classy elegant lighting solution for any setting, even the most modern and minimal. New gold finishing, absence of tiges, 5 m length cables.

Suspension lamp with indirect and dimmable light. Painted metal frame. Sandblasted borosilicate glass diffusers. Steel suspension cable. Transparent power cable. Painted metal ceiling rose. Bulb not included.