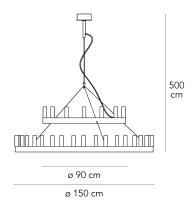

# **CHANDELIER MEDIUM**

David Chipperfield, 2004

This spectacular lamp designed by David Chipperfield is inspired by those at the court of King Arthur. Available in two colors, in a single or double version with two concentric circles, it is a classy elegant lighting solution for any setting, even the most modern and minimal. New gold finishing, absence of tiges, 5 m length cables.

Suspension lamp with indirect and dimmable light. Painted metal frame. Sandblasted borosilicate glass diffusers. Steel suspension cable. Transparent power cable. Painted metal ceiling rose. Bulb not included.