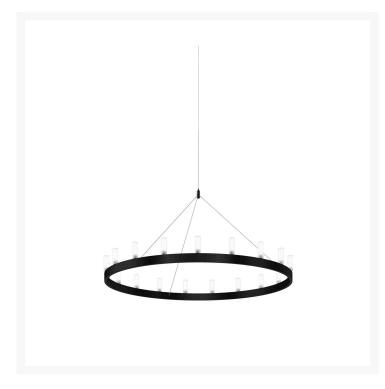

# **CHANDELIER SMALL**

David Chipperfield, 2004

This spectacular lamp designed by David Chipperfield is inspired by those at the court of King Arthur. Available in two colors, in a single or double version with two concentric circles, it is a classy elegant lighting solution for any setting, even the most modern and minimal. New gold finishing, absence of tiges, 5 m length cables.

Suspension lamp with indirect and dimmable light. Painted metal frame. Sandblasted borosilicate glass diffusers. Steel suspension cable. Transparent power cable. Painted metal ceiling rose. Bulb not included.