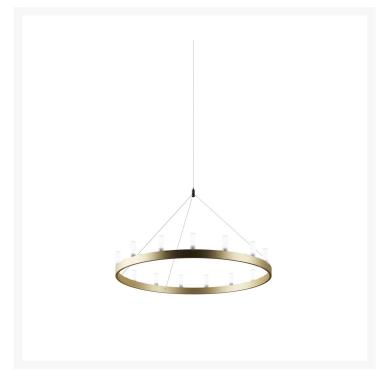

# **CHANDELIER SMALL**

David Chipperfield, 2004

This spectacular lamp designed by David Chipperfield is inspired by those at the court of King Arthur. Available in two colors, in a single or double version with two concentric circles, it is a classy elegant lighting solution for any setting, even the most modern and minimal. New gold finishing, absence of tiges, 5 m length cables.

Suspension lamp with indirect and dimmable light. Painted metal frame. Sandblasted borosilicate glass diffusers. Steel suspension cable. Transparent power cable. Painted metal ceiling rose. Bulb not included.