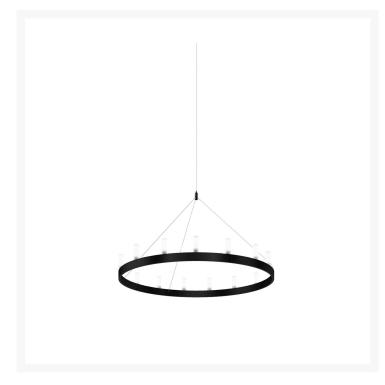

# **CHANDELIER SMALL**

David Chipperfield, 2004

This spectacular lamp designed by David Chipperfield is inspired by those at the court of King Arthur. Available in two colors, in a single or double version with two concentric circles, it is a classy elegant lighting solution for any setting, even the most modern and minimal. New gold finishing, absence of tiges, 5 m length cables.

Suspension lamp with indirect and dimmable light. Painted metal frame. Sandblasted borosilicate glass diffusers. Steel suspension cable. Transparent power cable. Painted metal ceiling rose. Bulb not included.