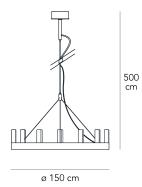

# **CHANDELIER SMALL**

David Chipperfield, 2004

This spectacular lamp designed by David Chipperfield is inspired by those at the court of King Arthur. Available in two colors, in a single or double version with two concentric circles, it is a classy elegant lighting solution for any setting, even the most modern and minimal. New gold finishing, absence of tiges, 5 m length cables.

Suspension lamp with indirect and dimmable light. Painted metal frame. Sandblasted borosilicate glass diffusers. Steel suspension cable. Transparent power cable. Painted metal ceiling rose. Bulb not included.