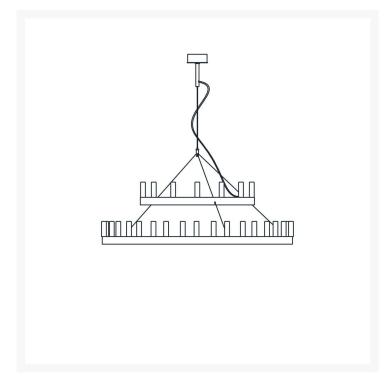

# **CHANDELIER SMALL**

David Chipperfield, 2004

This spectacular lamp designed by David Chipperfield is inspired by those at the court of King Arthur. Available in two colors, in a single or double version with two concentric circles, it is a classy elegant lighting solution for any setting, even the most modern and minimal. New gold finishing, absence of tiges, 5 m length cables.

Suspension lamp with indirect and dimmable light. Painted metal frame. Sandblasted borosilicate glass diffusers. Steel suspension cable. Transparent power cable. Painted metal ceiling rose. Bulb not included.