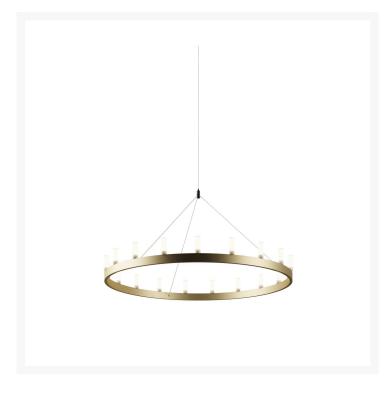

# **CHANDELIER SMALL**

David Chipperfield, 2004

This spectacular lamp designed by David Chipperfield is inspired by those at the court of King Arthur. Available in two colors, in a single or double version with two concentric circles, it is a classy elegant lighting solution for any setting, even the most modern and minimal. New gold finishing, absence of tiges, 5 m length cables.

Suspension lamp with indirect and dimmable light. Painted metal frame. Sandblasted borosilicate glass diffusers. Steel suspension cable. Transparent power cable. Painted metal ceiling rose. Bulb not included.