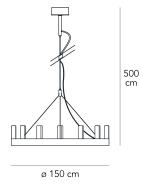

# **CHANDELIER SMALL**

David Chipperfield, 2004

This spectacular lamp designed by David Chipperfield is inspired by those at the court of King Arthur. Available in two colors, in a single or double version with two concentric circles, it is a classy elegant lighting solution for any setting, even the most modern and minimal. New gold finishing, absence of tiges, 5 m length cables.

Suspension lamp with indirect and dimmable light. Painted metal frame. Sandblasted borosilicate glass diffusers. Steel suspension cable. Transparent power cable. Painted metal ceiling rose. Bulb not included.