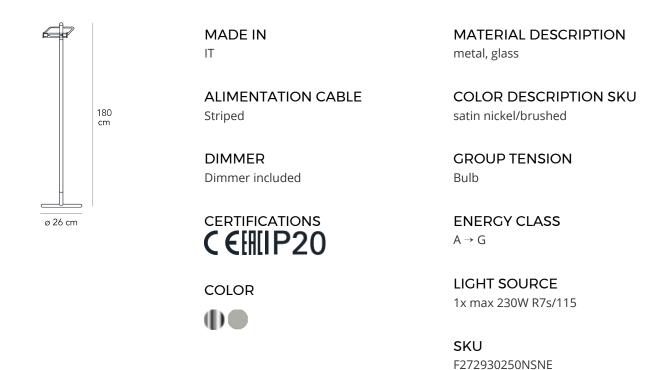

## SCINTILLA LARGE

Piero e Livio Castiglioni, 1972

The absolutely novel Scintilla system combines the essential versatility of a decorative lamp and a lighting capacity comparable to a technical system. The great success of this system persuaded the company to design a free-standing version in the early eighties, with the main structure fastened to the base and stem in metal.

Table lamp with indirect, adjustable and dimmable light with sliding switch. Frame made of satined nickel-plated metal. Anodized aluminum reflector. Diffusers made of transparent borosilicate glass. Braided fabric cable, black dimmer and plug. Schuko plug, adapter and bulb not included.