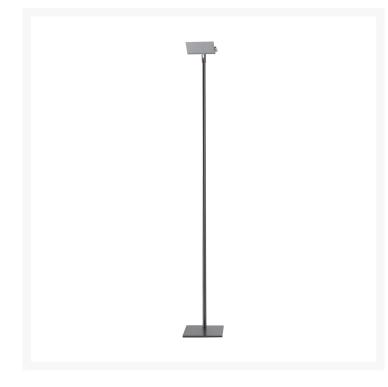

## SCINTILLA LARGE

Piero e Livio Castiglioni, 1972

The absolutely novel Scintilla system combines the essential versatility of a decorative lamp and a lighting capacity comparable to a technical system. The great success of this system persuaded the company to design a free-standing version in the early eighties, with the main structure fastened to the base and stem in metal.

Table lamp with indirect, adjustable and dimmable light with sliding switch. Frame made of satined nickel-plated metal. Anodized aluminum reflector. Diffusers made of transparent borosilicate glass. Braided fabric cable, black dimmer and plug. Schuko plug, adapter and bulb not included.