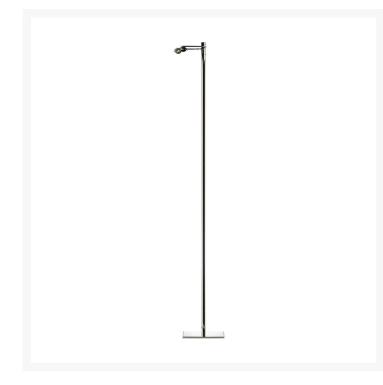

## SCINTILLA LARGE

Piero e Livio Castiglioni, 1972

The absolutely novel Scintilla system combines the essential versatility of a decorative lamp and a lighting capacity comparable to a technical system. The great success of this system persuaded the company to design a free-standing version in the early eighties, with the main structure fastened to the base and stem in metal.

Table lamp with indirect, adjustable and dimmable light with sliding switch. Chromed metal frame. Anodized aluminum reflector. Diffusers made of transparent borosilicate glass. Braided fabric cable, black dimmer and plug. Schuko plug, adapter and bulb not included.