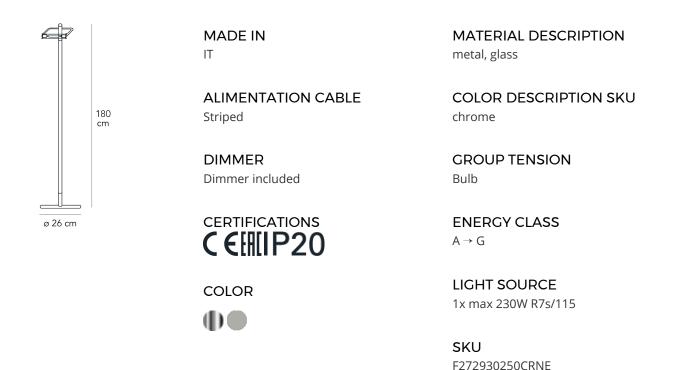

## SCINTILLA LARGE

Piero e Livio Castiglioni, 1972

The absolutely novel Scintilla system combines the essential versatility of a decorative lamp and a lighting capacity comparable to a technical system. The great success of this system persuaded the company to design a free-standing version in the early eighties, with the main structure fastened to the base and stem in metal.

Table lamp with indirect, adjustable and dimmable light with sliding switch. Chromed metal frame. Anodized aluminum reflector. Diffusers made of transparent borosilicate glass. Braided fabric cable, black dimmer and plug. Schuko plug, adapter and bulb not included.