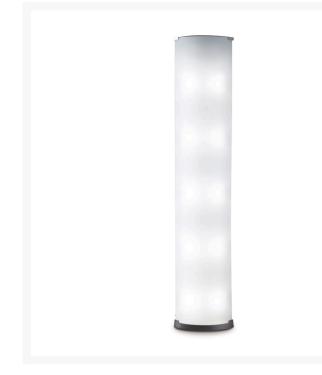

## PIRELLONE

Gio Ponti, 1967

Pirellone and Pirellina have been lighting classics for 40 years. Two pieces of curved glass held in place by metal elements at the base and the top: the secret of this simple structure lies in the use of special impact-resistant glass.

Floor lamp with diffused/indirect and partially dimmable light with sliding switch. The dimmer allows to switch on/off the light sources inside the diffuser, and it provides dimming for the upper bulb.Frame made of nickel-plated metal. Diffuser made of curved pressed glass. Black power cable, dimmer and plug. Shuko plug, adapter not included. Bulb not included.