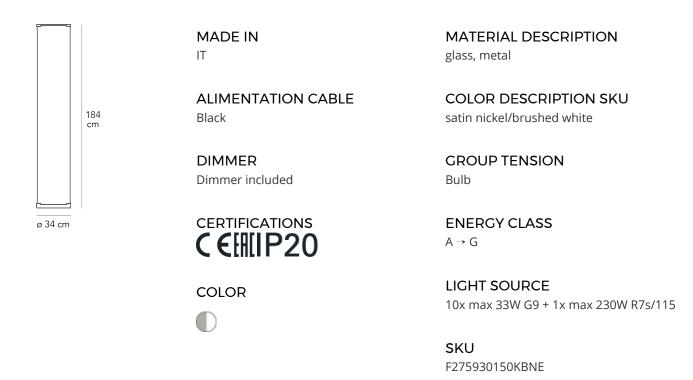

Floor lamp with diffused/indirect and partially dimmable light with sliding switch. The dimmer allows to switch on/off the light sources inside the diffuser, and it provides dimming for the upper bulb.Frame made of nickel-plated metal. Diffuser made of curved pressed glass. Black power cable, dimmer and plug. Shuko plug, adapter not included. Bulb not included.