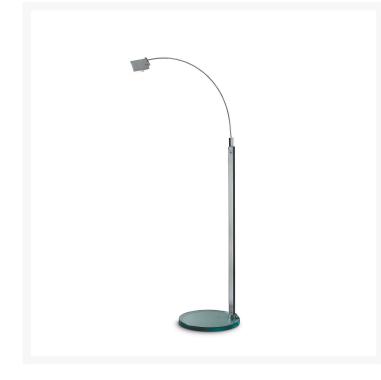

## **FALENA**

Alvaro Siza, 1994

Lightness and elegance for this family of lamps designed by Alvaro Siza and available in floor, table and wall versions. Adjustable body and diffuser wings for complete management of light.

Floor lamp with directional and dimmable light with sliding switch. Frame made of chromed metal with 360° adjustable body. Polished float-glass base. Pivoting diffuser fins made of anodized aluminium. Protection screen of the bulb made of sandblasted glass. Electrical connection between base and body through jack. Black power cable, switch and plug. European two-pole plug power supply. Bulb not included.