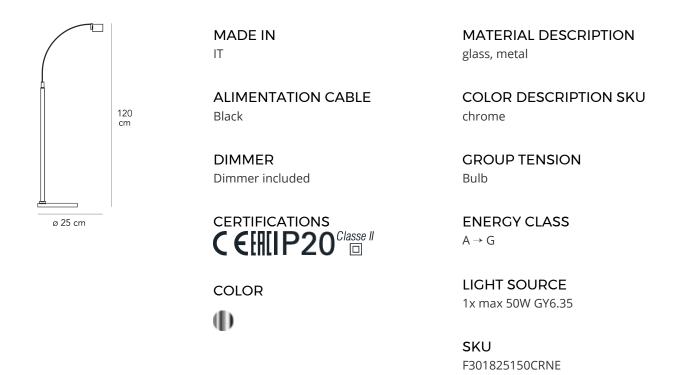

Floor lamp with directional and dimmable light with sliding switch. Frame made of chromed metal with 360° adjustable body. Polished float-glass base. Pivoting diffuser fins made of anodized aluminium. Protection screen of the bulb made of sandblasted glass. Electrical connection between base and body through jack. Black power cable, switch and plug. European two-pole plug power supply. Bulb not included.