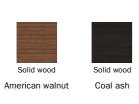

the rectangle and oval, creating a new and original outline. Consistent with the formal choice, the juxtaposition of elements is also evident in the choice of materials: while the base is always in solid wood, available in three different species, the top, in deliberate contrast, is made in various finishes of marble, white lacquered wood, acid-treated glass or ceramic.

### Wood

The samples above represent the complete range of materials and finishes available for this product (regardless of the top shape or size, in the case of tables). Fabrics, eco-leather, leather and emery leather shown in this website are a selection. Colors and finishes are approximate and may slightly differ from actual ones. Please visit Bonaldo dealers to see the complete sample collection and get further details about our products.