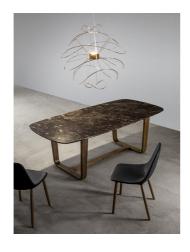

# Medley

Designer: Alessandro Busana

As the idea from which it takes its name suggests, Medley is a modern, elegant and eclectic fixed table, suitable both for professional and private rooms. The lower parts of the legs are connected through a central longitudinal element; the top, available in 3 different sizes, is characterised by gently rounded corners and is the result of the merger of two shapes,

the rectangle and oval, creating a new and original outline. Consistent with the formal choice, the juxtaposition of elements is also evident in the choice of materials: while the base is always in solid wood, available in three different species, the top, in deliberate contrast, is made in various finishes of marble, white lacquered wood, acid-treated glass or ceramic.