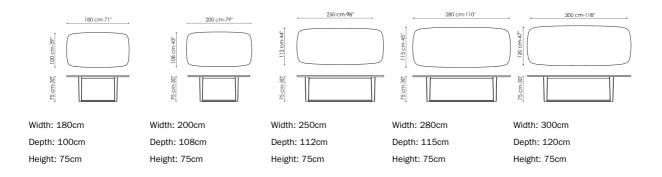

# Medley

Designer: Alessandro Busana

As the idea from which it takes its name suggests, Medley is a modern, elegant and eclectic fixed table, suitable both for professional and private rooms. The lower parts of the legs are connected through a central longitudinal element; the top, available in 3 different sizes, is characterised by gently rounded corners and is the result of the merger of two shapes,