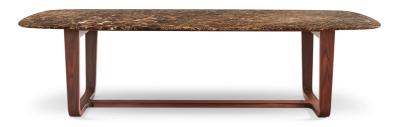

# Medley

Designer: Alessandro Busana

As the idea from which it takes its name suggests, Medley is a modern, elegant and eclectic fixed table, suitable both for professional and private rooms. The lower parts of the legs are connected through a central longitudinal element; the top, available in 3 different sizes, is characterised by gently rounded corners and is the result of the merger of two shapes,

the rectangle and oval, creating a new and original outline. Consistent with the formal choice, the juxtaposition of elements is also evident in the choice of materials: while the base is always in solid wood, available in three different species, the top, in deliberate contrast, is made in various finishes of marble, white lacquered wood, acid-treated glass or ceramic.