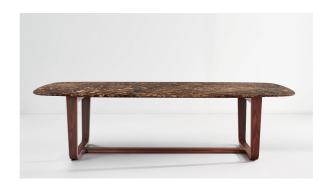

# Medley

Designer: Alessandro Busana

As the idea from which it takes its name suggests, Medley is a modern, elegant and eclectic fixed table, suitable both for professional and private rooms. The lower parts of the legs are connected through a central longitudinal element; the top, available in 3 different sizes, is characterised by gently rounded corners and is the result of the merger of two shapes,

the rectangle and oval, creating a new and original outline. Consistent with the formal choice, the juxtaposition of elements is also evident in the choice of materials: while the base is always in solid wood, available in three different species, the top, in deliberate contrast, is made in various finishes of marble, white lacquered wood, acid-treated glass or ceramic.