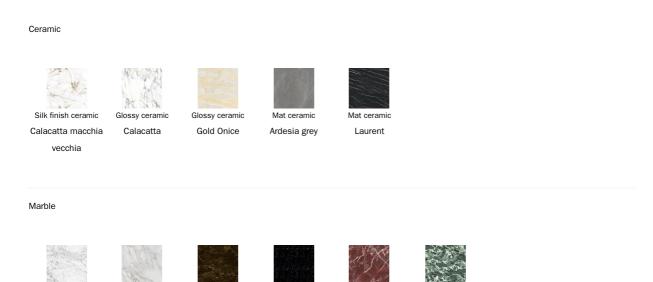

the rectangle and oval, creating a new and original outline. Consistent with the formal choice, the juxtaposition of elements is also evident in the choice of materials: while the base is always in solid wood, available in three different species, the top, in deliberate contrast, is made in various finishes of marble, white lacquered wood, acid-treated glass or ceramic.

# Top

Marquinia

Rosso Carpazi

Saint Denis

Marble

Emperador