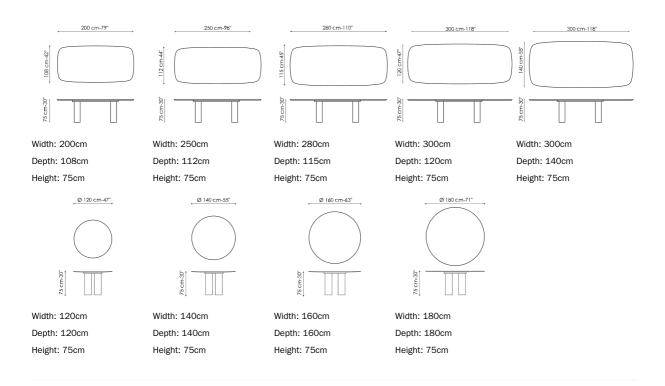

able

Designer: Alain Gilles



Summing up significant stylistic and material research, Geometric Table is a transforming shape-shifting table that plays on perspective: with a hypnotic visual effect, it looks different depending on the point of view, for a living area with a surprising personality. The concept is based on chameleon-like silhouettes, starting with the base: its four legs with drop-

shaped feet appear either thick or sharp and thin, playing together to offer a different perception of their visual weight as you walk around the table, with an impressive scenic yet slender and graceful presence, given by its rounded shapes. The table is also available in a special clay hand finished spatula effect terracotta which gives the entire frame a sculptural look.





## Data sheet



## Barrel-shaped top

#### Wood



#### Ceramic





Calacatta



Carrara



Emperador



Marquinia



Rosso Carpazi



Saint Denis

# Round top

#### Wood







American walnut Coal polished oak Natural polished

oak

#### Ceramic



Mat ceramic Ardesia grey



Calacatta



Calacatta macchia

vecchia



Glossy ceramic Gold Onice



Laurent



Imperial grey

Marble



Marble Calacatta



Carrara



Marble Emperador



Marble Marquinia



Rosso Carpazi



Saint Denis

## Legs

### Metal



Painted metal Mat white



Painted metal Mat anthracite grey



Painted metal Mat brown



Painted metal Mat black



Painted metal Mat dove grey

#### Plus Metal



Mat bronze



Mat lead



Mat pearl gold



Mat platinum

#### Special Metal



Metal finish Burnished



Metal finish Mat brass



Metal