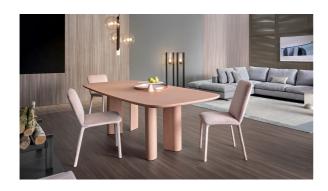

# Geometric Table

Designer: Alain Gilles

Summing up significant stylistic and material research, Geometric Table is a transforming shape-shifting table that plays on perspective: with a hypnotic visual effect, it looks different depending on the point of view, for a living area with a surprising personality. The concept is based on chameleon-like silhouettes, starting with the base: its four legs with drop-

shaped feet appear either thick or sharp and thin, playing together to offer a different perception of their visual weight as you walk around the table, with an impressive scenic yet slender and graceful presence, given by its rounded shapes. The table is also available in a special clay hand finished spatula effect terracotta which gives the entire frame a sculptural look.