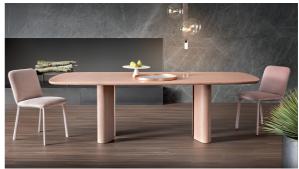

# Geometric Table

Designer: Alain Gilles

Summing up significant stylistic and material research, Geometric Table is a transforming shape-shifting table that plays on perspective: with a hypnotic visual effect, it looks different depending on the point of view, for a living area with a surprising personality. The concept is based on chameleon-like silhouettes, starting with the base: its four legs with drop-

shaped feet appear either thick or sharp and thin, playing together to offer a different perception of their visual weight as you walk around the table, with an impressive scenic yet slender and graceful presence, given by its rounded shapes. The table is also available in a special clay hand finished spatula effect terracotta which gives the entire frame a sculptural look.