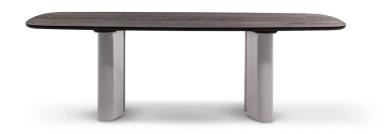

# Geometric Table

Designer: Alain Gilles

Summing up significant stylistic and material research, Geometric Table is a transforming shape-shifting table that plays on perspective: with a hypnotic visual effect, it looks different depending on the point of view, for a living area with a surprising personality. The concept is based on chameleon-like silhouettes, starting with the base: its four legs with drop-

shaped feet appear either thick or sharp and thin, playing together to offer a different perception of their visual weight as you walk around the table, with an impressive scenic yet slender and graceful presence, given by its rounded shapes. The table is also available in a special clay hand finished spatula effect terracotta which gives the entire frame a sculptural look.