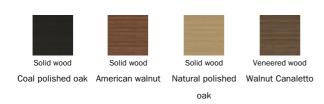

ming up significant stylistic and material research, Geometric Table is a transforming shape-shifting table that plays on perspective: with a hypnotic visual effect, it looks different depending on the point of view, for a living area with a surprising personality. The concept is based on chameleon-like silhouettes, starting with the base: its four legs with drop-

shaped feet appear either thick or sharp and thin, playing together to offer a different perception of their visual weight as you walk around the table, with an impressive scenic yet slender and graceful presence, given by its rounded shapes. The table is also available in a special clay hand finished spatula effect terracotta which gives the entire frame a sculptural look.





## Data sheet



## Barrel-shaped top

#### Wood



#### Ceramic





Calacatta



Carrara



Emperador



Marquinia



Rosso Carpazi



Saint Denis

# Round top

#### Wood







American walnut Coal polished oak Natural polished

oak

#### Ceramic



Mat ceramic Ardesia grey



Calacatta



Calacatta macchia

vecchia



Glossy ceramic Gold Onice



Laurent



Imperial grey

Marble



Marble Calacatta



Carrara



Marble Emperador



Marble Marquinia



Rosso Carpazi



Saint Denis

## Legs

### Metal



Painted metal Mat white



Painted metal Mat anthracite grey



Painted metal Mat brown



Painted metal Mat black



Painted metal Mat dove grey

#### Plus Metal



Mat bronze



Mat lead



Mat pearl gold



Mat platinum

#### Special Metal



Metal finish Burnished



Metal finish Mat brass



Metal finish Mat copper

# Top and legs