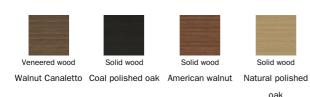

#### Wood

Veneered wood

Solid wood

Solid wood

Walnut Canaletto American walnut Coal polished oak Natural polished

#### oak