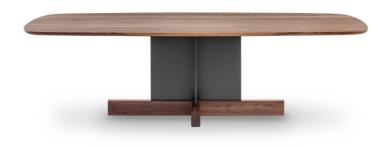

# Cross Table, Cross Table Glass

Designer: Alain Gilles

The top of Cross Table rests only on a thin structure, but it is the wooden base in the shape of a cross that gives the table its solidity and structural force. The design of the table offers a collective vision where the role of each element emerges in relation to the others in an appealing contrast between straight lines and soft curves, between masculinity and femininity. The three different and distinct elements that compose it offer the possibility of creating various combinations of finishes and colours, from

the most original to the most understated ones, for a highly customisable complement. The top is available in wood, ceramic or marble. A wide range of variants also for the finishes of the base, including the elegant pearl gold and platinum shades. It is possible to choose among three different wood variants for the lower cross. In the Cross Table Glass version, the base is in transparent glass.