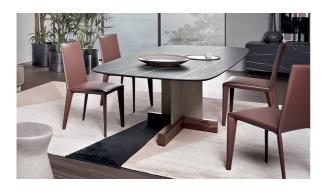

# Cross Table, Cross Table Glass

Designer: Alain Gilles

The top of Cross Table rests only on a thin structure, but it is the wooden base in the shape of a cross that gives the table its solidity and structural force. The design of the table offers a collective vision where the role of each element emerges in relation to the others in an appealing contrast between straight lines and soft curves, between masculinity and femininity. The three different and distinct elements that compose it offer the possibility of creating various combinations of finishes and colours, from

the most original to the most understated ones, for a highly customisable complement. The top is available in wood, ceramic or marble. A wide range of variants also for the finishes of the base, including the elegant pearl gold and platinum shades. It is possible to choose among three different wood variants for the lower cross. In the Cross Table Glass version, the base is in transparent glass.