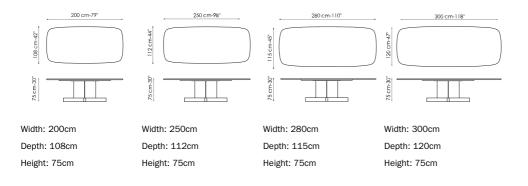

structural force. The design of the table offers a collective vision where the role of each element emerges in relation to the others in an appealing contrast between straight lines and soft curves, between masculinity and femininity. The three different and distinct elements that compose it offer the possibility of creating various combinations of finishes and colours, from

the most original to the most understated ones, for a highly customisable complement. The top is available in wood, ceramic or marble. A wide range of variants also for the finishes of the base, including the elegant pearl gold and platinum shades. It is possible to choose among three different wood variants for the lower cross. In the Cross Table Glass version, the base is in transparent glass.





### Data sheet



# Top - Cross Table

#### Wood



Ceramic



#### Marble



# **Top - Cross Table Glass**

#### Wood



Veneered wood



Solid wood



Solid wood



Walnut Canaletto American walnut Coal polished oak Natural polished

#### oak

#### Ceramic



Ardesia grey



Calacatta



Calacatta macchia vecchia



Gold Onice



Laurent



Imperial grey

# Central base

#### Metal



Mat white



Painted metal Mat anthracite grey



Mat black



Mat brown



Painted metal Mat dove grey

Plus Metal



Mat pearl gold



Painted metal

Mat platinum

#### Special Metal



Mat brass



Mat copper



Metal finish Burnished

#### Transparent Glass



Transparent

## Lower cross base

#### Wood







American walnut Coal polished oak Natural polished

The samples above represent the complete range of material