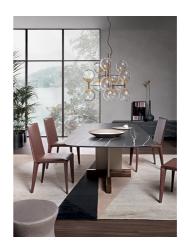

# Cross Table, Cross Table Glass

Designer: Alain Gilles

The top of Cross Table rests only on a thin structure, but it is the wooden base in the shape of a cross that gives the table its solidity and structural force. The design of the table offers a collective vision where the role of each element emerges in relation to the others in an appealing contrast between straight lines and soft curves, between masculinity and femininity. The three different and distinct elements that compose it offer the possibility of creating various combinations of finishes and colours, from

the most original to the most understated ones, for a highly customisable complement. The top is available in wood, ceramic or marble. A wide range of variants also for the finishes of the base, including the elegant pearl gold and platinum shades. It is possible to choose among three different wood variants for the lower cross. In the Cross Table Glass version, the base is in transparent glass.