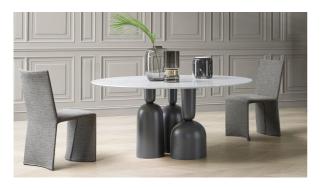

## **BONALDO**

Cop

Designer: Roberto Paoli

In everyday life, tables are normally covered with various objects but the surface of the Cop tabletop is like a stretch of water where the objects are upturned to form its unusual base. Stylised elements inspired by bottles, precious chalices and champagne glasses, in various shapes and sizes and immediately striking, even in their unusual position. The top is a neutral element yet, at the same time, it is the dividing line of the world

that it reflects. Flexible lines and careful formal research create a table intended to bring people and ideas together. The base of the Cop table is in painted metal, in a single colour or a combination of different hues, or in burnished, matt brass or matt copper finishes. The fixed top is offered in wood, glass or ceramic, or marble and can be round or with rounded edges.