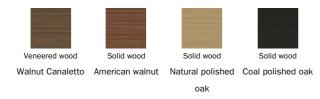

surface of the Cop tabletop is like a stretch of water where the objects are upturned to form its unusual base. Stylised elements inspired by bottles, precious chalices and champagne glasses, in various shapes and sizes and immediately striking, even in their unusual position. The top is a neutral element yet, at the same time, it is the dividing line of the world

that it reflects. Flexible lines and careful formal research create a table intended to bring people and ideas together. The base of the Cop table is in painted metal, in a single colour or a combination of different hues, or in burnished, matt brass or matt copper finishes. The fixed top is offered in wood, glass or ceramic, or marble and can be round or with rounded edges.





## Data sheet



# Barrel-shaped top

#### Wood



#### Ceramic





Carrara



Calacatta



Emperador



Marquinia



Saint Denis



Rosso Carpazi

# Round top

#### Wood







oak

Natural polished Coal polished oak American walnut

#### Ceramic



Mat ceramic Ardesia grey



Silk finish ceramic Calacatta macchia vecchia



Calacatta



Glossy ceramic Gold Onice



Laurent



Imperial grey

### Marble



Marble Calacatta



Carrara



Marble Emperador



Marquinia



Saint Denis



Rosso Carpazi

## Base

#### Metal



Painted metal Mat white



Painted metal Mat dove grey



Painted metal Mat anthracite



Painted metal Mat black



Painted metal Mat brown

grey

#### Plus Metal







Painted meta
Mat lead



Painted metal

Mat pearl gold



Mat platinum

#### Special Metal







Metal finish

Mat copper



Metal finish Mat brass