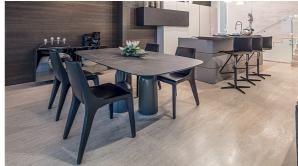

## **BONALDO**

Cop

Designer: Roberto Paoli

In everyday life, tables are normally covered with various objects but the surface of the Cop tabletop is like a stretch of water where the objects are upturned to form its unusual base. Stylised elements inspired by bottles, precious chalices and champagne glasses, in various shapes and sizes and immediately striking, even in their unusual position. The top is a neutral element yet, at the same time, it is the dividing line of the world

that it reflects. Flexible lines and careful formal research create a table intended to bring people and ideas together. The base of the Cop table is in painted metal, in a single colour or a combination of different hues, or in burnished, matt brass or matt copper finishes. The fixed top is offered in wood, glass or ceramic, or marble and can be round or with rounded edges.