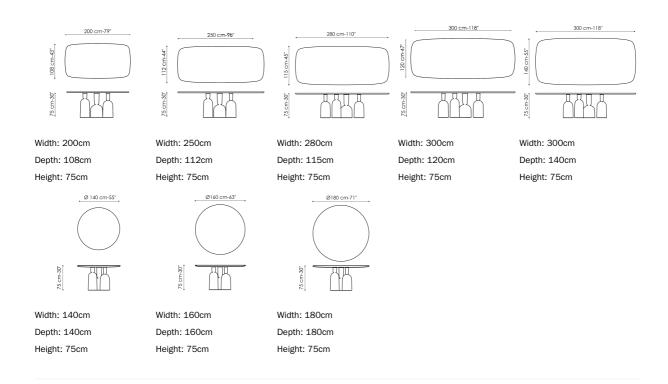

ered with various objects but the surface of the Cop tabletop is like a stretch of water where the objects are upturned to form its unusual base. Stylised elements inspired by bottles, precious chalices and champagne glasses, in various shapes and sizes and immediately striking, even in their unusual position. The top is a neutral element yet, at the same time, it is the dividing line of the world

that it reflects. Flexible lines and careful formal research create a table intended to bring people and ideas together. The base of the Cop table is in painted metal, in a single colour or a combination of different hues, or in burnished, matt brass or matt copper finishes. The fixed top is offered in wood, glass or ceramic, or marble and can be round or with rounded edges.





## Data sheet



# Barrel-shaped top

#### Wood



#### Ceramic





Carrara



Calacatta



Emperador



Marquinia



Saint Denis



Rosso Carpazi

# Round top

#### Wood







oak

Natural polished Coal polished oak American walnut

#### Ceramic



Mat ceramic Ardesia grey



Silk finish ceramic Calacatta macchia vecchia



Calacatta



Glossy ceramic Gold Onice



Laurent



Imperial grey

### Marble



Marble Calacatta



Carrara



Marble Emperador



Marquinia



Saint Denis



Rosso Carpazi

## Base

#### Metal



Painted metal Mat white



Painted metal Mat dove grey



Painted metal Mat anthracite



Painted metal Mat black



Painted metal Mat brown

grey

#### Plus Metal







Painted meta
Mat lead



Painted metal

Mat pearl gold



Mat platinum

#### Special Metal







Metal finish

Mat