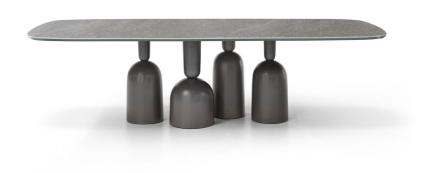

## **BONALDO**

Cop

Designer: Roberto Paoli

In everyday life, tables are normally covered with various objects but the surface of the Cop tabletop is like a stretch of water where the objects are upturned to form its unusual base. Stylised elements inspired by bottles, precious chalices and champagne glasses, in various shapes and sizes and immediately striking, even in their unusual position. The top is a neutral element yet, at the same time, it is the dividing line of the world

that it reflects. Flexible lines and careful formal research create a table intended to bring people and ideas together. The base of the Cop table is in painted metal, in a single colour or a combination of different hues, or in burnished, matt brass or matt copper finishes. The fixed top is offered in wood, glass or ceramic, or marble and can be round or with rounded edges.