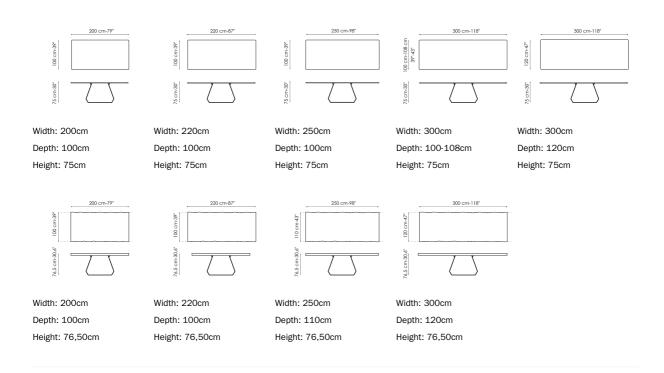

esigner: Gino Carollo

The Amond table maintains a great sense of balance through the contrast between the top and the base, almost creating the illusion of a suspended top. Gino Carollo's design favours an austere, pure and lean aesthetic, nevertheless retaining an elegant, flexible expressivity. Marked by contours same name (Amond Console) is also available for creating rooms with a that recall the shape of a diamond, the base is presented in multicoloured painted metal or with a burnished finish; the top is available in different

variants of ceramic, glass or wood. The richness of the material displays a play of equilibrium and makes Amond a polyhedric table, which can easily be integrated within both classic and modern settings. A console with the coordinated style.



## Data sheet



# **Rectangular top**

Wood







Walnut Canaletto Coal polished oak Natural polished



Solid wood





Coal polished oak Natural polished

oak



Wood with natural edges American walnut



Veneered wood

oak

Heat-treated polished oak

Walnut 400

Opaque Glass



Acid-treated black



#### Ceramic



Iridium white



Graphite grey



Ardesia grey













Laurent

Calacatta

Glossy ceramic Gold Onice

Calacatta macchia vecchia



Imperial grey

### Base

Metal



Painted metal Mat dove grey



Painted metal Mat black

Painted metal Mat brown

#### Plus Metal



Painted metal Painted metal Mat lead Mat pearl gold



Special Metal



The samples above represent the complete range of materials and finishes available for this product (regardless of the top shape or size, in the case o