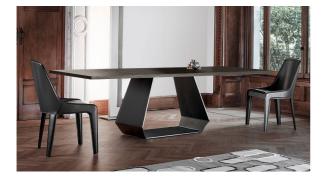

# Amond Designer: Gino Carollo

The Amond table maintains a great sense of balance through the contrast between the top and the base, almost creating the illusion of a suspended top. Gino Carollo's design favours an austere, pure and lean aesthetic, nevertheless retaining an elegant, flexible expressivity. Marked by contours same name (Amond Console) is also available for creating rooms with a that recall the shape of a diamond, the base is presented in multicoloured painted metal or with a burnished finish; the top is available in different

variants of ceramic, glass or wood. The richness of the material displays a play of equilibrium and makes Amond a polyhedric table, which can easily be integrated within both classic and modern settings. A console with the coordinated style.