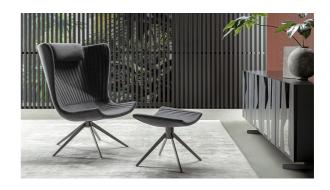

# Colibri

Designer: Fabrice Berrux

Colibrì armchair looks like it is light-weight, yet at the same time appears to idea of "comfort without gravity" conceived by the designer. The special have an imposing presence in the space. This armchair has a generous seat that comfortably welcomes its guests and envelops them with its large and comfort already guaranteed by the laminated fabric upholstery that backrest. The oversize seat and backrest are supported by an apparently slender base to create an interesting game of balances. The five-spoke swivel base lends the overall image lightness and motion, recalling that

padding of the seat and the backrest emphasises the sense of softness adds volume to the figure. Also available in the Colibrì soft version, with softer shapes, for an endless comfort.