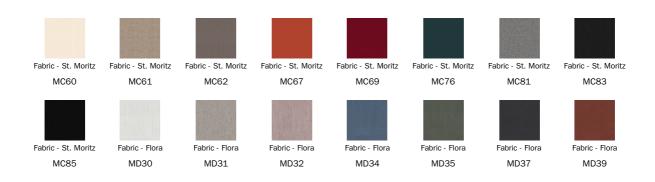

#### Cover

Fabric - 900

Fabric - Must

Fabric - Special

Fabric - Baia SP45

Fabric - Baia SP48

Fabric - Baia SP50

Fabric - Baia SP51