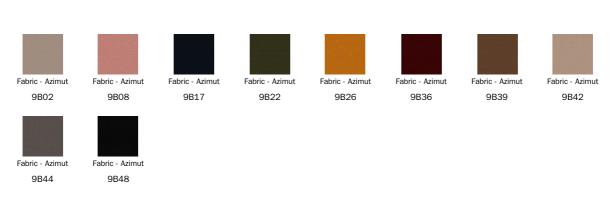

#### Cover

Fabric - 900

Fabric - Must

Fabric - Special

Fabric - Baia SP45

Fabric - Baia SP48

Fabric - Baia SP50

Fabric - Baia SP51