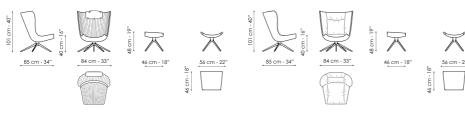

#### Data sheet

Colibrì Colibrì soft Footrest Footrest soft Width: 84cm Width: 56cm Width: 84cm Width: 56cm Depth: 85cm Depth: 46cm Depth: 85cm Depth: 46cm Height: 101cm Height: 101cm Height: 48cm Height: 48cm