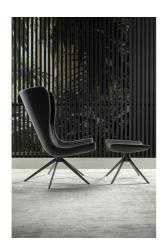

# Colibri

Designer: Fabrice Berrux

Colibrì armchair looks like it is light-weight, yet at the same time appears to idea of "comfort without gravity" conceived by the designer. The special have an imposing presence in the space. This armchair has a generous seat that comfortably welcomes its guests and envelops them with its large and comfort already guaranteed by the laminated fabric upholstery that backrest. The oversize seat and backrest are supported by an apparently slender base to create an interesting game of balances. The five-spoke swivel base lends the overall image lightness and motion, recalling that

padding of the seat and the backrest emphasises the sense of softness adds volume to the figure. Also available in the Colibrì soft version, with softer shapes, for an endless comfort.