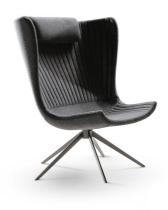

# Colibri

Designer: Fabrice Berrux

Colibrì armchair looks like it is light-weight, yet at the same time appears to idea of "comfort without gravity" conceived by the designer. The special have an imposing presence in the space. This armchair has a generous seat that comfortably welcomes its guests and envelops them with its large and comfort already guaranteed by the laminated fabric upholstery that backrest. The oversize seat and backrest are supported by an apparently slender base to create an interesting game of balances. The five-spoke swivel base lends the overall image lightness and motion, recalling that

padding of the seat and the backrest emphasises the sense of softness adds volume to the figure. Also available in the Colibrì soft version, with softer shapes, for an endless comfort.