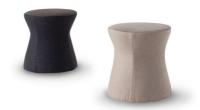

Designer: Mauro Lipparini

The gentle silhouette of Clessidra pouf follows a circular development, becoming concave in the central part. Softness and functionality make these pouls ideal for use in the bedroom, as bedside tables, or in the living living area, the bedroom or in areas of hotels or public spaces intended for room, as service tables next to the sofa. The pouf is entirely upholstered in fabric; the top part can be in leather for an added touch of sophistication.

Elegant complement if used as single piece, it is particularly interesting when combined in groups, freely joining together multiple elements in the welcoming.