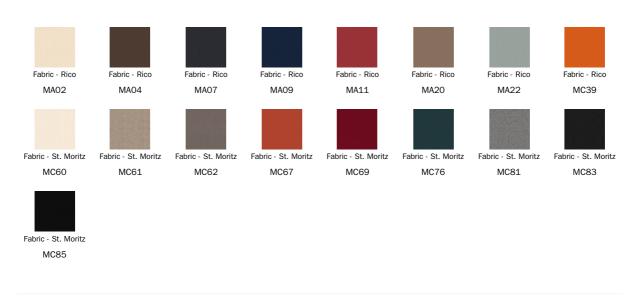

## Cover

Fabric - Must

## **Top cover**

Leather

The samples above represent the complete range of materials and finishes available for this product (regardless of the top shape or size, in the case of tables). Fabrics, eco-leather, leather and emery leather shown in this website are a selection. Colors and finishes are approximate and may slightly differ from actual ones. Please visit Bonaldo dealers to see the complete sample collection and get further details about our products.