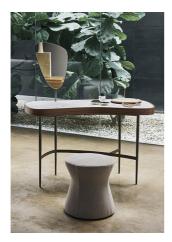

Designer: Mauro Lipparini

The gentle silhouette of Clessidra pouf follows a circular development, becoming concave in the central part. Softness and functionality make these pouls ideal for use in the bedroom, as bedside tables, or in the living living area, the bedroom or in areas of hotels or public spaces intended for room, as service tables next to the sofa. The pouf is entirely upholstered in fabric; the top part can be in leather for an added touch of sophistication.

Elegant complement if used as single piece, it is particularly interesting when combined in groups, freely joining together multiple elements in the welcoming.