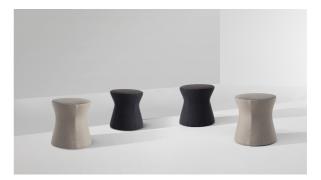

Designer: Mauro Lipparini

The gentle silhouette of Clessidra pouf follows a circular development, becoming concave in the central part. Softness and functionality make these pouls ideal for use in the bedroom, as bedside tables, or in the living living area, the bedroom or in areas of hotels or public spaces intended for room, as service tables next to the sofa. The pouf is entirely upholstered in fabric; the top part can be in leather for an added touch of sophistication.

Elegant complement if used as single piece, it is particularly interesting when combined in groups, freely joining together multiple elements in the welcoming.