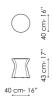

Designer: Mauro Lipparini



The gentle silhouette of Clessidra pouf follows a circular development, becoming concave in the central part. Softness and functionality make these pouls ideal for use in the bedroom, as bedside tables, or in the living living area, the bedroom or in areas of hotels or public spaces intended for room, as service tables next to the sofa. The pouf is entirely upholstered in fabric; the top part can be in leather for an added touch of sophistication.

Elegant complement if used as single piece, it is particularly interesting when combined in groups, freely joining together multiple elements in the welcoming.





## Data sheet



Clessidra Width: 40cm Depth: 40cm Height: 43cm

## Cover

Fabric - Must



## **Top cover**

Leather





The samples above represent the complete range of materials and finishes available for this product (regardless of the top shape or size, in the case of tables). Fabrics, eco-leather, leather and emery leather shown in this website are a selection. Colors and finishes are approximate and may slightly differ from actual ones. Please visit Bonaldo dealers to see the complete sample collection and get further details about our products.