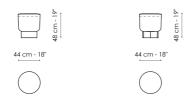

## Data sheet

Belt Cross
Width: 44cm Width: 44cm
Depth: 44cm Depth: 44cm
Height: 48cm Height: 48cm