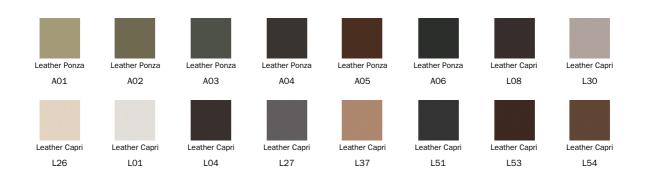

with no straight lines but only curved surfaces that gently complement each other, gracefully floating on their base. They are distinguished by their bases, which give each of them a distinct personality: the Belt pouf's round metal base plays with the concept of stability, while Cross' cross-shaped wooden

base is the detail that makes this accessory immediately recognisable. While their similarities make them ideal for pairing together, like two members of the same family with opposing personalities that complement each other, it is their differences and the variety of possible combinations that create a dynamic, lively and constantly changing environment.





## Data sheet



Belt Cross
Width: 44cm Width: 44cm
Depth: 44cm Depth: 44cm
Height: 48cm Height: 48cm

## Cover

#### Leather



Fabric - 900





Fabric - Special



## Base - Belt

Metal







## Base - Cross

#### Wood



The samples above represent the complete range of materials and finishes available for this product (regardless of the top shape or size, in the case of tables). Fabrics, eco-leather, leather and emery leather shown in this website are a selection. Colors and finishes are approximate and may slightly differ from actual ones. Please visit Bonaldo dealers to see the complete sample collection and get further details about our products.