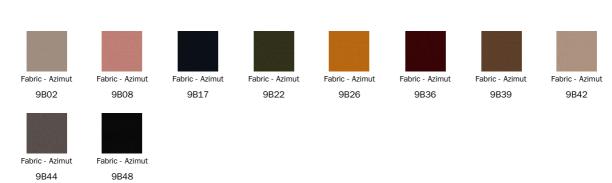

t lines but only curved surfaces that gently complement each other, gracefully floating on their base. They are distinguished by their bases, which give each of them a distinct personality: the Belt pouf's round metal base plays with the concept of stability, while Cross' cross-shaped wooden

base is the detail that makes this accessory immediately recognisable. While their similarities make them ideal for pairing together, like two members of the same family with opposing personalities that complement each other, it is their differences and the variety of possible combinations that create a dynamic, lively and constantly changing environment.





## Data sheet



Belt Cross
Width: 44cm Width: 44cm
Depth: 44cm Depth: 44cm
Height: 48cm Height: 48cm

## Cover

#### Leather



Fabric - 900





Fabric - Special



## Base - Belt

Metal







## Base - Cross

#### Wood



The samples above represent the complete range of materials and finishes available for this product (regardless of the top shape or size, in the case of tables). Fabrics, eco-leather, leather and emery leather shown in this website are a selection. Colors and finishes are approximate and may slightly differ from actual ones. Please visit Bonaldo dealers to see the complete sample collection and get further details about our products.