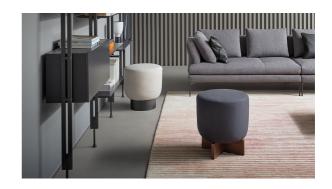

# Belt & Cross

Designer: Alain Gilles

The padded top section is the same in both Belt and Cross, with no straight lines but only curved surfaces that gently complement each other, gracefully floating on their base. They are distinguished by their bases, which give each of them a distinct personality: the Belt pouf's round metal base plays with the concept of stability, while Cross' cross-shaped wooden

base is the detail that makes this accessory immediately recognisable. While their similarities make them ideal for pairing together, like two members of the same family with opposing personalities that complement each other, it is their differences and the variety of possible combinations that create a dynamic, lively and constantly changing environment.