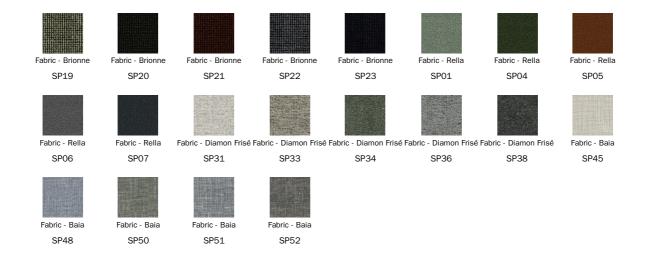

d surfaces that gently complement each other, gracefully floating on their base. They are distinguished by their bases, which give each of them a distinct personality: the Belt pouf's round metal base plays with the concept of stability, while Cross' cross-shaped wooden

base is the detail that makes this accessory immediately recognisable. While their similarities make them ideal for pairing together, like two members of the same family with opposing personalities that complement each other, it is their differences and the variety of possible combinations that create a dynamic, lively and constantly changing environment.





## Data sheet



Belt Cross
Width: 44cm Width: 44cm
Depth: 44cm Depth: 44cm
Height: 48cm Height: 48cm

## Cover

#### Leather



Fabric - 900





Fabric - Special



## Base - Belt

Metal







## Base - Cross

#### Wood



The samples above represent the complete range of materials and finishes available for this product (regardless of the top shape or size, in the case of tables). Fabrics, eco-leather, leather and emery leather shown in this website are a selection. Colors and finishes are approximate and may slightly differ from actual ones. Please visit Bonaldo dealers to see the complete sample collection and get further details about our products.