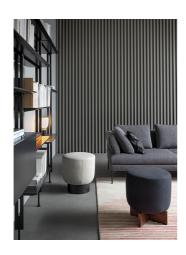

# Belt & Cross

Designer: Alain Gilles

The padded top section is the same in both Belt and Cross, with no straight lines but only curved surfaces that gently complement each other, gracefully floating on their base. They are distinguished by their bases, which give each of them a distinct personality: the Belt pouf's round metal base plays with the concept of stability, while Cross' cross-shaped wooden

base is the detail that makes this accessory immediately recognisable. While their similarities make them ideal for pairing together, like two members of the same family with opposing personalities that complement each other, it is their differences and the variety of possible combinations that create a dynamic, lively and constantly changing environment.