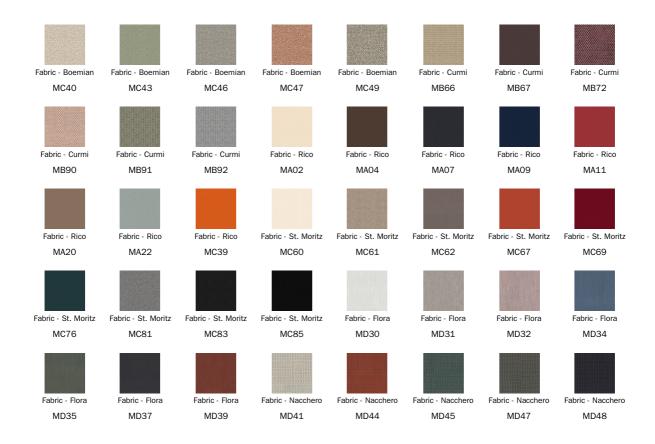

lines but only curved surfaces that gently complement each other, gracefully floating on their base. They are distinguished by their bases, which give each of them a distinct personality: the Belt pouf's round metal base plays with the concept of stability, while Cross' cross-shaped wooden

base is the detail that makes this accessory immediately recognisable. While their similarities make them ideal for pairing together, like two members of the same family with opposing personalities that complement each other, it is their differences and the variety of possible combinations that create a dynamic, lively and constantly changing environment.





## Data sheet



Belt Cross
Width: 44cm Width: 44cm
Depth: 44cm Depth: 44cm
Height: 48cm Height: 48cm

## Cover

#### Leather



Fabric - 900





Fabric - Special



## Base - Belt

Metal







## Base - Cross

#### Wood



The samples above represent the complete range of materials and finishes available for this product (regardless of the top shape or size, in the case of tables). Fabrics, eco-leather, leather and emery leather shown in this website are a selection. Colors and finishes are approximate and may slightly differ from actual ones. Please visit Bonaldo dealers to see the complete sample collection and get further details about our products.