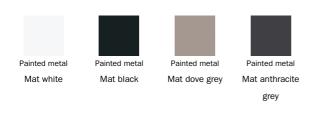

## Base - Belt

Metal

#### Wood

The samples above represent the complete range of materials and finishes available for this product (regardless of the top shape or size, in the case of tables). Fabrics, eco-leather, leather and emery leather shown in this website are a selection. Colors and finishes are approximate and may slightly differ from actual ones. Please visit Bonaldo dealers to see the complete sample collection and get further details about our products.