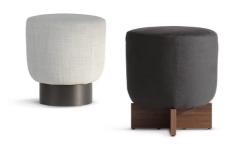

# Belt & Cross

Designer: Alain Gilles

The padded top section is the same in both Belt and Cross, with no straight lines but only curved surfaces that gently complement each other, gracefully floating on their base. They are distinguished by their bases, which give each of them a distinct personality: the Belt pouf's round metal base plays with the concept of stability, while Cross' cross-shaped wooden

base is the detail that makes this accessory immediately recognisable. While their similarities make them ideal for pairing together, like two members of the same family with opposing personalities that complement each other, it is their differences and the variety of possible combinations that create a dynamic, lively and constantly changing environment.