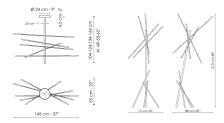

#### Data sheet

Suspension Floor lamp
Width: 145cm Width: 75cm
Depth: 55cm Depth: 88cm
Height: 104-124-134-164cm Height: 210cm