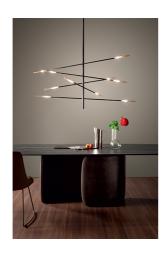

# Crossroad

Crossroad is a sculptural design, designed by Oriano Favaretto, marked by an end feature that leaves a strongly dynamic mark in a setting. Its basic element is a matt lead-colour painted metal cylinder which, at both ends, encloses the light source inside a sophisticated amber-coloured glass element. The play of light and the criss-crossing of the arms in a multitude of directions makes Crossroad a lamp capable of distinguishing settings,

thanks to its remarkable scenic impact, represents nothing less than a functional and decorative element able to create pleasant atmospheres and sensations. The Crossroad collection consists of a table lamp and two floor lamps, making it possible to create interesting coordinated combinations.