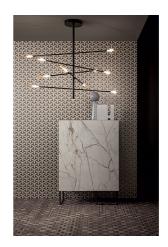

# Crossroad

Crossroad is a sculptural design, designed by Oriano Favaretto, marked by an end feature that leaves a strongly dynamic mark in a setting. Its basic element is a matt lead-colour painted metal cylinder which, at both ends, encloses the light source inside a sophisticated amber-coloured glass element. The play of light and the criss-crossing of the arms in a multitude of directions makes Crossroad a lamp capable of distinguishing settings,

thanks to its remarkable scenic impact, represents nothing less than a functional and decorative element able to create pleasant atmospheres and sensations. The Crossroad collection consists of a table lamp and two floor lamps, making it possible to create interesting coordinated combinations.