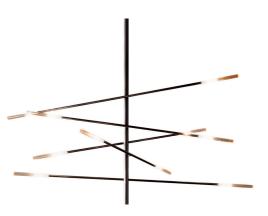

# Crossroad

Crossroad is a sculptural design, designed by Oriano Favaretto, marked by an end feature that leaves a strongly dynamic mark in a setting. Its basic element is a matt lead-colour painted metal cylinder which, at both ends, encloses the light source inside a sophisticated amber-coloured glass element. The play of light and the criss-crossing of the arms in a multitude of directions makes Crossroad a lamp capable of distinguishing settings,

thanks to its remarkable scenic impact, represents nothing less than a functional and decorative element able to create pleasant atmospheres and sensations. The Crossroad collection consists of a table lamp and two floor lamps, making it possible to create interesting coordinated combinations.