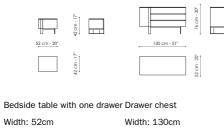

## Data sheet

| Depth: 42cm  | Depth: 52cm  |
|--------------|--------------|
| Height: 42cm | Height: 76cm |