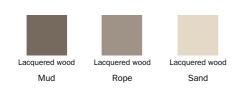

bedside table until it touches the ground; on the other side, it becomes slender and thin, as though wishing to disappear from view. The elements in the Antibes collection are available in three different colour combinations: sand lacquered wooden frame and taupe-coloured metal base, rope lacquered wooden frame and bronze finish metal base, mud lacquered wooden frame and lead finish metal base.

## Frame

Wood

## Base

Metal

Mat dove grey

Plus Metal

Mat bronze

The samples above represent the complete range of materials and finishes available for this product (regardless of the top shape or size, in the case of tables). Fabrics, eco-leather, leather and emery leather shown in this website are a selection. Colors and finishes are approximate and may slightly differ from actual ones. Please visit Bonaldo dealers to see the complete sample collection and get further details about our products.