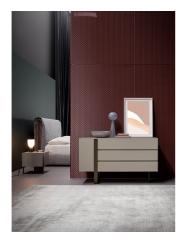

## Antibes

Antibes is a storage system designed for the bedroom area that draws inspiration from the traditional shapes of dressers and bedside tables and then deviates from them, taking the geometry of the designs to an extreme. The asymmetrical metal base supporting the lacquered wooden structure adds a distinctive original and modern touch. On one side of the element the base runs vertically along the entire front section of the dresser or

bedside table until it touches the ground; on the other side, it becomes slender and thin, as though wishing to disappear from view. The elements in the Antibes collection are available in three different colour combinations: sand lacquered wooden frame and taupe-coloured metal base, rope lacquered wooden frame and bronze finish metal base, mud lacquered wooden frame and lead finish metal base.