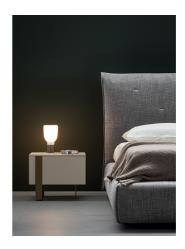

## Antibes

Antibes is a storage system designed for the bedroom area that draws inspiration from the traditional shapes of dressers and bedside tables and then deviates from them, taking the geometry of the designs to an extreme. The asymmetrical metal base supporting the lacquered wooden structure adds a distinctive original and modern touch. On one side of the element the base runs vertically along the entire front section of the dresser or

bedside table until it touches the ground; on the other side, it becomes slender and thin, as though wishing to disappear from view. The elements in the Antibes collection are available in three different colour combinations: sand lacquered wooden frame and taupe-coloured metal base, rope lacquered wooden frame and bronze finish metal base, mud lacquered wooden frame and lead finish metal base.