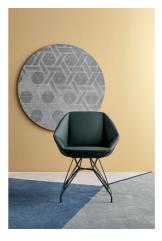

the design of the Stone chair." Available with leather, fabric or eco-leather upholstery, Stone comes with three bases, so different from one another that they can transform the overall look of the chair: the metal base, made with metal rods, gives Stone a contemporary and energetic look, or the four legs or the swivel base versions in ash-wood, for a visually warm and welcoming chair.