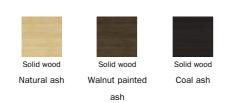

with metal rods, gives Stone a contemporary and energetic look, or the four legs or the swivel base versions in ash-wood, for a visually warm and welcoming chair.





## Data sheet



| Stone - metal base | Stone        | Stone - swivel base |
|--------------------|--------------|---------------------|
| Width: 59cm        | Width: 59cm  | Width: 59cm         |
| Depth: 59cm        | Depth: 59cm  | Depth: 59cm         |
| Height: 80cm       | Height: 80cm | Height: 80cm        |
|                    |              |                     |

#### Cover

Leather



Fabric - Must



Eco-leather Eco-leather Eco-leather Eco-leather Eco-leather Eco-leather Eco-leather

332

371

372

373

Eco-leather

370

#### Fabric - Special

369

Eco-leather 353

358

Eco-leather

341



346

### Legs

Wood



## Pin - swivel base

Metal Painted metal Painted metal Painted metal Painted metal Painted metal Mat white Mat anthracite Mat dove grey Mat brown Mat black grey

Painted metal

Mat pearl gold

Plus Metal







# Legs - metal base

Metal







Mat black



Plus Metal



Metal finish

Mat brass

Metal finish

Black nickel

Metal finish

Chromed

The samples above represent the complete range of materials and finishes available for this product (regardless of the top shape or size, in the case of tables). Fabrics, eco-leather, leather and emery leather shown in this website are a selection. Colors and finishes are approximate and may slightly differ from actual ones. Please visit Bonaldo dealers to see the complete sample collection and get further details about our products.

Metal fini