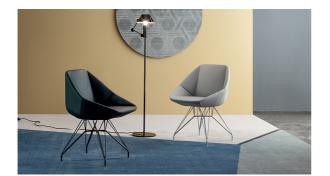

the design of the Stone chair." Available with leather, fabric or eco-leather upholstery, Stone comes with three bases, so different from one another that they can transform the overall look of the chair: the metal base, made with metal rods, gives Stone a contemporary and energetic look, or the four legs or the swivel base versions in ash-wood, for a visually warm and welcoming chair.