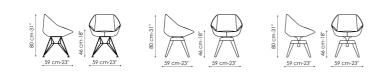

## Data sheet

| Stone - metal base | Stone        | Stone - swivel base |
|--------------------|--------------|---------------------|
| Width: 59cm        | Width: 59cm  | Width: 59cm         |
| Depth: 59cm        | Depth: 59cm  | Depth: 59cm         |
| Height: 80cm       | Height: 80cm | Height: 80cm        |
|                    |              |                     |