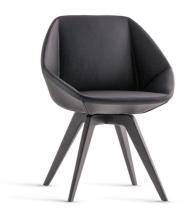

The influence of nature is evident in Stone's lines: a single body that forms backrest, seat and armrests and is as solid and welcoming as only the elements of nature can be. "I have always been inspired by the impromptu seats in nature that I discovered during my long walks," says Fabrice Berrux, who designed the seat. "Sometimes it's a tree trunk, others simply a smooth rock. This is exactly the spirit I embraced when I came up with

the design of the Stone chair." Available with leather, fabric or eco-leather upholstery, Stone comes with three bases, so different from one another that they can transform the overall look of the chair: the metal base, made with metal rods, gives Stone a contemporary and energetic look, or the four legs or the swivel base versions in ash-wood, for a visually warm and welcoming chair.