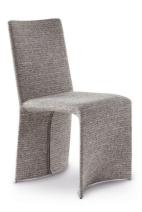

# Ketch, Miss Ketch

Ketch is a padded chair designed by Bartoli Design with shapes that are curved and stretched at the same time, without any breaks. The metal frame and comfortable padding are upholstered with leather, eco-leather or fabric upholstery, which are fully removable. Also available in the Miss Ketch variant (with armrests), version that can be combined for a functional for the dining area, it manages to dialogue with different styles and worlds. and aesthetically consistent result. Characterised by generous and

welcoming proportions, the collection has a shape that is clean and essential, embellished by the great quality of the upholstery and the slender and dynamic sign that derives from its peculiar inspiration. This gentle object finds itself at home in refined domestic environments: perfect