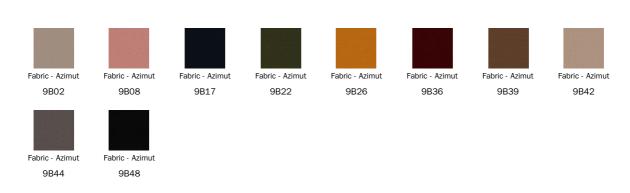

#### Leather

Fabric - 900

Fabric - Must

#### Eco Leather

Fabric - Special

The samples above represent the complete range of materials and finishes available for this product (regardless of the top shape or size, in the case of tables). Fabrics, eco-leather, leather and emery leather shown in this website are a selection. Colors and finishes are approximate and may slightly differ from actual ones. Please visit Bonaldo dealers to see the complete sample collection and get further details about our products.