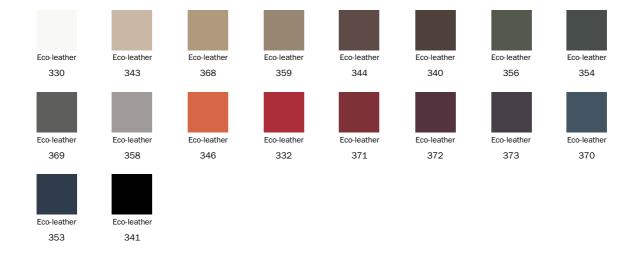

#### Leather

Fabric - 900

Fabric - Must

#### Eco Leather

Fabric - Special

The samples above represent the complete range of materials and finishes available for this product (regardless of the top shape or size, in the case of tables). Fabrics, eco-leather, leather and emery leather shown in this website are a selection. Colors and finishes are approximate and may slightly differ from actual ones. Please visit Bonaldo dealers to see the complete sample collection and get further details about our products.