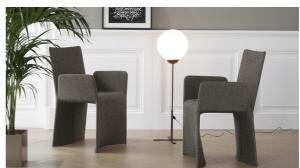

# Ketch, Miss Ketch

Ketch is a padded chair designed by Bartoli Design with shapes that are curved and stretched at the same time, without any breaks. The metal frame and comfortable padding are upholstered with leather, eco-leather or fabric upholstery, which are fully removable. Also available in the Miss Ketch variant (with armrests), version that can be combined for a functional for the dining area, it manages to dialogue with different styles and worlds. and aesthetically consistent result. Characterised by generous and

welcoming proportions, the collection has a shape that is clean and essential, embellished by the great quality of the upholstery and the slender and dynamic sign that derives from its peculiar inspiration. This gentle object finds itself at home in refined domestic environments: perfect