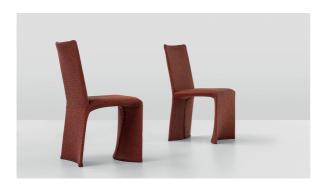

# Ketch, Miss Ketch

Ketch is a padded chair designed by Bartoli Design with shapes that are curved and stretched at the same time, without any breaks. The metal frame and comfortable padding are upholstered with leather, eco-leather or fabric upholstery, which are fully removable. Also available in the Miss Ketch variant (with armrests), version that can be combined for a functional for the dining area, it manages to dialogue with different styles and worlds. and aesthetically consistent result. Characterised by generous and

welcoming proportions, the collection has a shape that is clean and essential, embellished by the great quality of the upholstery and the slender and dynamic sign that derives from its peculiar inspiration. This gentle object finds itself at home in refined domestic environments: perfect