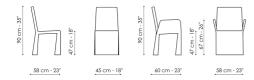

## Data sheet

KetchMiss KetchWidth: 45cmWidth: 45cmDepth: 58cmDepth: 58cmHeight: 90cmHeight: 90cm