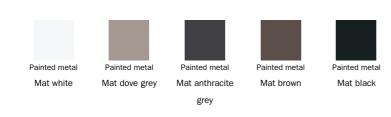

ith upholstering in leather, eco-leather or emery-leather. The legs can be fully upholstered or visible, in painted metal, creating tone-on-tone combinations or interesting contrasts with the upholstered part. The slim, tapered profile of its legs gives it a harmonious

and elegant look, while the compact structure makes it comfortable as well as resistant. Deli has an essential, clean and minimalist style, embellished with fine sartorial details and designed to ensure the utmost comfort thanks to the soft seat and the wide and low backrest. A chair that weds perfectly with the dining table of a home with timeless good taste.





## **Data sheet**



Deli

Width: 44cm Depth: 55cm Height: 84.5cm

### Cover

#### Leather



#### Eco Leather



#### **Emery Leather**



## Legs

#### Metal



#### Plus Metal



The samples above represent the complete range of materials and finishes available for this product (regardless of the top shape or size, in the case of tables). Fabrics, eco-leather, leather and emery leather shown in this website are a selection. Colors and finishes are approximate and may slightly differ from actual ones. Please visit Bonaldo dealers to see the complete sample collection and get further details about our products.