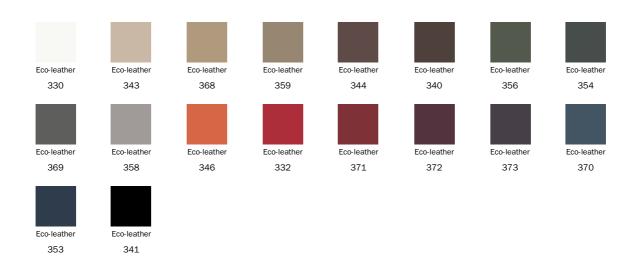

be at home in any environment, Deli is a chair with upholstering in leather, eco-leather or emery-leather. The legs can be fully upholstered or visible, in painted metal, creating tone-on-tone combinations or interesting contrasts with the upholstered part. The slim, tapered profile of its legs gives it a harmonious

and elegant look, while the compact structure makes it comfortable as well as resistant. Deli has an essential, clean and minimalist style, embellished with fine sartorial details and designed to ensure the utmost comfort thanks to the soft seat and the wide and low backrest. A chair that weds perfectly with the dining table of a home with timeless good taste.





## **Data sheet**



Deli

Width: 44cm Depth: 55cm Height: 84.5cm

### Cover

#### Leather



#### Eco Leather



#### **Emery Leather**



## Legs

#### Metal



#### Plus Metal



The samples above represent the complete range of materials and finishes available for this product (regardless of the top shape or size, in the case of tables). Fabrics, eco-leather, leather and emery leather shown in this website are a selection. Colors and finishes are approximate and may slightly differ from actual ones. Please visit Bonaldo dealers to see the complete sample collection and get further details about our products.