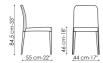

## **BONALDO**

# Deli



Characterised by a versatility that allows it to be at home in any environment, Deli is a chair with upholstering in leather, eco-leather or emery-leather. The legs can be fully upholstered or visible, in painted metal, creating tone-on-tone combinations or interesting contrasts with the upholstered part. The slim, tapered profile of its legs gives it a harmonious

and elegant look, while the compact structure makes it comfortable as well as resistant. Deli has an essential, clean and minimalist style, embellished with fine sartorial details and designed to ensure the utmost comfort thanks to the soft seat and the wide and low backrest. A chair that weds perfectly with the dining table of a home with timeless good taste.





## **Data sheet**



Deli

Width: 44cm Depth: 55cm Height: 84.5cm

### Cover

#### Leather



#### Eco Leather



#### **Emery Leather**



## Legs

#### Metal



#### Plus Metal



The samples above represent the complete range of materials and finishes available for this product (regardless of the top shape or size, in the case of tables). Fabrics, eco-leather, leather and emery leather shown in this website are a selection. Colors and finishes are approximate and may slightly differ from actual ones. Please visit Bonaldo dealers to see the complete sample collection and get further details about our products.