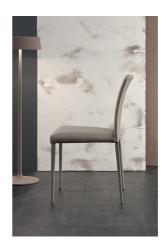

# Deli

Characterised by a versatility that allows it to be at home in any environment, Deli is a chair with upholstering in leather, eco-leather or emery-leather. The legs can be fully upholstered or visible, in painted metal, creating tone-on-tone combinations or interesting contrasts with the upholstered part. The slim, tapered profile of its legs gives it a harmonious

and elegant look, while the compact structure makes it comfortable as well as resistant. Deli has an essential, clean and minimalist style, embellished with fine sartorial details and designed to ensure the utmost comfort thanks to the soft seat and the wide and low backrest. A chair that weds perfectly with the dining table of a home with timeless good taste.