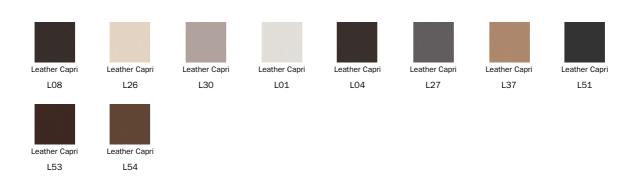

ty that allows it to be at home in any environment, Deli is a chair with upholstering in leather, eco-leather or emery-leather. The legs can be fully upholstered or visible, in painted metal, creating tone-on-tone combinations or interesting contrasts with the upholstered part. The slim, tapered profile of its legs gives it a harmonious

and elegant look, while the compact structure makes it comfortable as well as resistant. Deli has an essential, clean and minimalist style, embellished with fine sartorial details and designed to ensure the utmost comfort thanks to the soft seat and the wide and low backrest. A chair that weds perfectly with the dining table of a home with timeless good taste.





## **Data sheet**



Deli

Width: 44cm Depth: 55cm Height: 84.5cm

### Cover

#### Leather



#### Eco Leather



#### **Emery Leather**



## Legs

#### Metal



#### Plus Metal



The samples above represent the complete range of materials and finishes available for this product (regardless of the top shape or size, in the case of tables). Fabrics, eco-leather, leather and emery leather shown in this website are a selection. Colors and finishes are approximate and may slightly differ from actual ones. Please visit Bonaldo dealers to see the complete sample collection and get further details about our products.