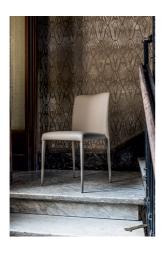

# Deli

Characterised by a versatility that allows it to be at home in any environment, Deli is a chair with upholstering in leather, eco-leather or emery-leather. The legs can be fully upholstered or visible, in painted metal, creating tone-on-tone combinations or interesting contrasts with the upholstered part. The slim, tapered profile of its legs gives it a harmonious

and elegant look, while the compact structure makes it comfortable as well as resistant. Deli has an essential, clean and minimalist style, embellished with fine sartorial details and designed to ensure the utmost comfort thanks to the soft seat and the wide and low backrest. A chair that weds perfectly with the dining table of a home with timeless good taste.