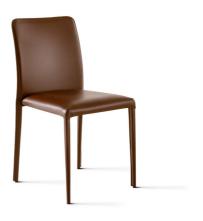

# Deli

Characterised by a versatility that allows it to be at home in any environment, Deli is a chair with upholstering in leather, eco-leather or emery-leather. The legs can be fully upholstered or visible, in painted metal, creating tone-on-tone combinations or interesting contrasts with the upholstered part. The slim, tapered profile of its legs gives it a harmonious

and elegant look, while the compact structure makes it comfortable as well as resistant. Deli has an essential, clean and minimalist style, embellished with fine sartorial details and designed to ensure the utmost comfort thanks to the soft seat and the wide and low backrest. A chair that weds perfectly with the dining table of a home with timeless good taste.