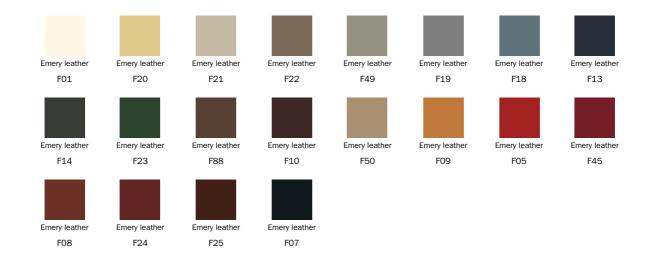

ment, Deli is a chair with upholstering in leather, eco-leather or emery-leather. The legs can be fully upholstered or visible, in painted metal, creating tone-on-tone combinations or interesting contrasts with the upholstered part. The slim, tapered profile of its legs gives it a harmonious

and elegant look, while the compact structure makes it comfortable as well as resistant. Deli has an essential, clean and minimalist style, embellished with fine sartorial details and designed to ensure the utmost comfort thanks to the soft seat and the wide and low backrest. A chair that weds perfectly with the dining table of a home with timeless good taste.





## **Data sheet**



Deli

Width: 44cm Depth: 55cm Height: 84.5cm

### Cover

#### Leather



#### Eco Leather



#### **Emery Leather**



## Legs

#### Metal



#### Plus Metal



The samples above represent the complete range of materials and finishes available for this product (regardless of the top shape or size, in the case of tables). Fabrics, eco-leather, leather and emery leather shown in this website are a selection. Colors and finishes are approximate and may slightly differ from actual ones. Please visit Bonaldo dealers to see the complete sample collection and get further details about our products.