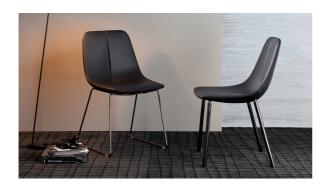

# By, By met

Designer: Bartoli Design

By represents not only a chair, but a true object of affection, an element that gives positive qualities to the spaces of our daily life. By is a chair with design of By and By met is characterised by the line in the middle of the a steel frame, comfortable padding in cold foamed polyurethane and upholstering in leather, eco-leather or fabric. The legs, made of solid ashwood, are available in two chromatic variants. In the By met variant, the

legs are in painted metal or in elegant chrome or black nickel finishes. The backrest: a sign that becomes a refined sartorial detail, highlighting the exquisite craftsmanship for a result of great versatility, suitable for a use that ranges from the domestic habitat to contract spaces.

## Legs - By met

#### Metal

Painted meta Mat white

Painted metal

Mat anthracite

grey

Painted metal

Mat brown

Painted meta Mat black