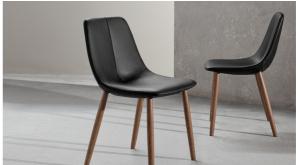

# By, By met

Designer: Bartoli Design

By represents not only a chair, but a true object of affection, an element that gives positive qualities to the spaces of our daily life. By is a chair with design of By and By met is characterised by the line in the middle of the a steel frame, comfortable padding in cold foamed polyurethane and upholstering in leather, eco-leather or fabric. The legs, made of solid ashwood, are available in two chromatic variants. In the By met variant, the

### Wood

Walnut painted ash

Coal ash