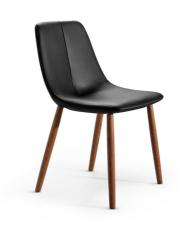

# By, By met

Designer: Bartoli Design

By represents not only a chair, but a true object of affection, an element that gives positive qualities to the spaces of our daily life. By is a chair with design of By and By met is characterised by the line in the middle of the a steel frame, comfortable padding in cold foamed polyurethane and upholstering in leather, eco-leather or fabric. The legs, made of solid ashwood, are available in two chromatic variants. In the By met variant, the

### Wood

Walnut painted ash

Coal ash