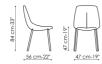

## **Data sheet**

Width: 47cm Depth: 56cm Height: 84cm

By met Width: 47cm Depth: 56cm Height: 84cm