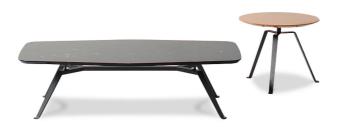

# bonaldo Tie

An effect of absolute lightness which comes from the slim curved sheet metal feet, which support the top and give a decisively original complement to it. The Tie table is available in different heights and in the versions with a round or hexagonal table top. Thanks to its discreet and essential lines, but embellished by the many finishes in which it is proposed, it lends itself to both home and contract use and can be combined with different types of

furnishings. The top, available in numerous finishes such as wood, lacquered, ceramic and marble, allow Tie to acquire a very different appearance, according to the material chosen. The timeless effect of its design and constructive and aesthetic elements are the perfect expression of Bonaldo's production excellence.