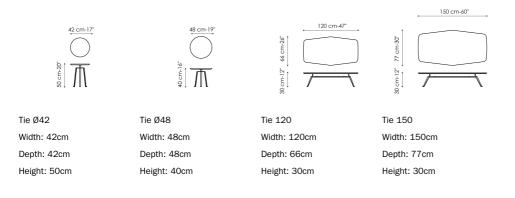

An effect of absolute lightness which comes from the slim curved sheet metal feet, which support the top and give a decisively original complement to it. The Tie table is available in different heights and in the versions with a round or hexagonal table top. Thanks to its discreet and essential lines, but embellished by the many finishes in which it is proposed, it lends itself to both home and contract use and can be combined with different types of

furnishings. The top, available in numerous finishes such as wood, lacquered, ceramic and marble, allow Tie to acquire a very different appearance, according to the material chosen. The timeless effect of its design and constructive and aesthetic elements are the perfect expression of Bonaldo's production excellence.





#### Data sheet



### Round top





#### Ceramic



Calacatta macchia

vecchia



Calacatta



Glossy ceramic

Gold Onice



Iridium white

Mat ceramic

Graphite grey



Mat ceramic



Ardesia grey

Mat ceramic Laurent

## Shaped top

Marble







Marble



Marble





Calacatta

Marquinia

Emperador Carrara

Rosso Carpazi

Marble

Saint Denis

Wood



Ceramic



The samples above represent the complete range of materials and finishes available for this product (regardless of the top shape or size, in the case of tables). Fabrics, eco-leather, leather and emery leather shown in this website are a selection. Colors and finishes are approximate and may slightly differ from actual ones. Please visit Bonaldo dealers to see the complete sample collection and get further details about our products.