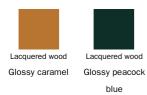

furnishings. The top, available in numerous finishes such as wood, lacquered, ceramic and marble, allow Tie to acquire a very different appearance, according to the material chosen. The timeless effect of its design and constructive and aesthetic elements are the perfect expression of Bonaldo's production excellence.

Marble

Saint Denis

Wood

Ceramic

The samples above represent the complete range of materials and finishes available for this product (regardless of the top shape or size, in the case of tables). Fabrics, eco-leather, leather and emery leather shown in this website are a selection. Colors and finishes are approximate and may slightly differ from actual ones. Please visit Bonaldo dealers to see the complete sample collection and get further details about our products.