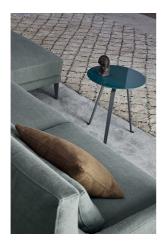

# bonaldo Tie

An effect of absolute lightness which comes from the slim curved sheet metal feet, which support the top and give a decisively original complement to it. The Tie table is available in different heights and in the versions with a round or hexagonal table top. Thanks to its discreet and essential lines, but embellished by the many finishes in which it is proposed, it lends itself to both home and contract use and can be combined with different types of

furnishings. The top, available in numerous finishes such as wood, lacquered, ceramic and marble, allow Tie to acquire a very different appearance, according to the material chosen. The timeless effect of its design and constructive and aesthetic elements are the perfect expression of Bonaldo's production excellence.