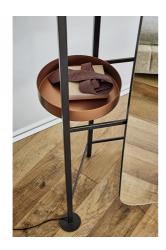

intimate relationship with the sleeping area: the beauty of the Salomé valet stand lies in the charm of the harmony between the forms and the intensity of its presence, a strongly scenographic design. The Salomé valet stand comes with metal frame and tray in different finishes. A version with lampshade is also available.

### Tray

Plus Metal

Mat bronze

Painted metal Mat lead

Special Metal

Metal finish Mat brass

Metal finish Mat copper