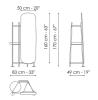

### **Data sheet**

Salomé Salomé Width: 80cm Width: 83cm Depth: 49cm Depth: 49cm Height: 170cm Height: 170cm