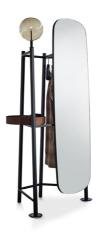

# Salomé

Designer: Mauro Lipparini

Perfect in its dynamic as a holder, every detail of the the Salomé valet stand contributes to the overall balance. A design composed of delicate geometric shapes and marked by precise vertical signs in which the luminous patterns of the transparent globe seem to dance with mirrored reflections. Lights, lines and materials as fundamental features of an object destined to perform a daily service that becomes an emblem of an

intimate relationship with the sleeping area: the beauty of the Salomé valet stand lies in the charm of the harmony between the forms and the intensity of its presence, a strongly scenographic design. The Salomé valet stand comes with metal frame and tray in different finishes. A version with lampshade is also available.