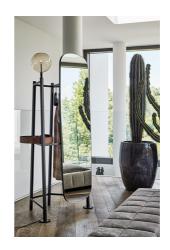

# Salomé

Designer: Mauro Lipparini

Perfect in its dynamic as a holder, every detail of the the Salomé valet stand contributes to the overall balance. A design composed of delicate geometric shapes and marked by precise vertical signs in which the luminous patterns of the transparent globe seem to dance with mirrored reflections. Lights, lines and materials as fundamental features of an object destined to perform a daily service that becomes an emblem of an

intimate relationship with the sleeping area: the beauty of the Salomé valet stand lies in the charm of the harmony between the forms and the intensity of its presence, a strongly scenographic design. The Salomé valet stand comes with metal frame and tray in different finishes. A version with lampshade is also available.