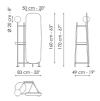

### **Data sheet**

Salomé Salomé Width: 80cm Width: 83cm Depth: 49cm Depth: 49cm Height: 170cm Height: 170cm