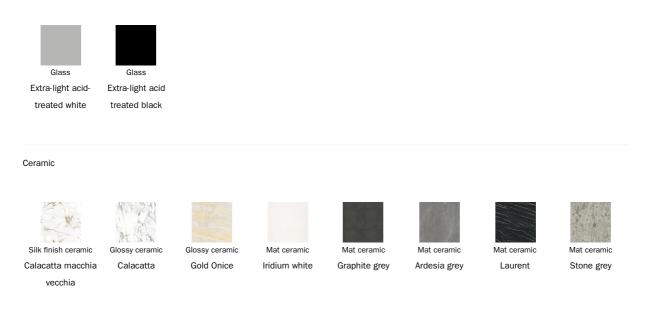

## Top - Planet, Big Planet

Opaque Glass

### Base

Metal

The samples above represent the complete range of materials and finishes available for this product (regardless of the top shape or size, in the case of tables). Fabrics, eco-leather, leather and emery leather shown in this website are a selection. Colors and finishes are approximate and may slightly differ from actual ones. Please visit Bonaldo dealers to see the complete sample collection and get further details about our products.