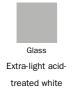

les with a striking aesthetic impact. It is available in two sizes: Planet and Big Planet. In the Planet light and Big Planet light versions, the coffee table is equipped with internal lighting and the light permeates in a diffused way through the top, in extralight glass acid-treated white: a choice that enhances its functionality,

elegance and modernity. With the Planet family, the sophistication of the design is best expressed in the home environment. The skilful combination of diverse materials, the painted aluminium of the frame, and the glass or ceramic for the top, make these tables a noble complement, with a rich look that is at the same time never excessive.





#### Data sheet



## Top - Planet, Big Planet

Opaque Glass



# Top - Planet light, Big Planet light

Opaque Glass



### Base

Metal



The samples above represent the complete range of materials and finishes available for this product (regardless of the top shape or size, in the case of tables). Fabrics, eco-leather, leather and emery leather shown in this website are a selection. Colors and finishes are approximate and may slightly differ from actual ones. Please visit Bonaldo dealers to see the complete sample collection and get further details about our products.