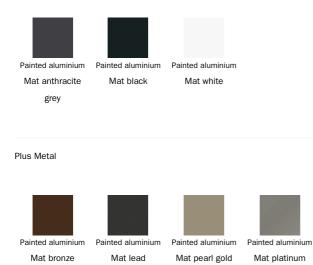

### Base

Metal

The samples above represent the complete range of materials and finishes available for this product (regardless of the top shape or size, in the case of tables). Fabrics, eco-leather, leather and emery leather shown in this website are a selection. Colors and finishes are approximate and may slightly differ from actual ones. Please visit Bonaldo dealers to see the complete sample collection and get further details about our products.