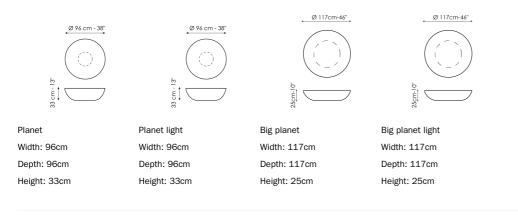

# Planet, Big Planet, Planet light, Big Planet light

Designer: Gino Carollo

A definite protagonist of contemporary furnishing: with its hemispherical shape, Planet is a collection of coffee tables with a striking aesthetic impact. It is available in two sizes: Planet and Big Planet. In the Planet light and Big Planet light versions, the coffee table is equipped with internal lighting and the light permeates in a diffused way through the top, in extralight glass acid-treated white: a choice that enhances its functionality,