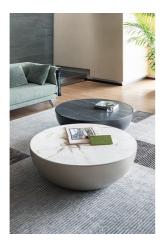

# Planet, Big Planet, Planet light, Big Planet light

Designer: Gino Carollo

A definite protagonist of contemporary furnishing: with its hemispherical shape, Planet is a collection of coffee tables with a striking aesthetic impact. It is available in two sizes: Planet and Big Planet. In the Planet light and Big Planet light versions, the coffee table is equipped with internal lighting and the light permeates in a diffused way through the top, in extralight glass acid-treated white: a choice that enhances its functionality,

elegance and modernity. With the Planet family, the sophistication of the design is best expressed in the home environment. The skilful combination of diverse materials, the painted aluminium of the frame, and the glass or ceramic for the top, make these tables a noble complement, with a rich look that is at the same time never excessive.