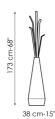

# Kadou, Kadou light

Designer: Ryosuke Fukusada

Kadou is an elegant coat stand that recalls the shapes of a traditional Japanese vase of flowers: its name in fact means "the art of flowers". The frame is in plastic material, available in five colours, while for the branches, made in painted metal, it is possible to choose from among numerous colours. The coat stand is also proposed in the version with light (Kadou

#### **Data sheet**

Kadou Width: 38cm Depth: 38cm

Height: 173cm

Kadou light Width: 38cm Depth: 38cm Height: 173cm