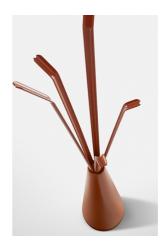

# Kadou, Kadou light

Designer: Ryosuke Fukusada

Kadou is an elegant coat stand that recalls the shapes of a traditional Japanese vase of flowers: its name in fact means "the art of flowers". The frame is in plastic material, available in five colours, while for the branches, made in painted metal, it is possible to choose from among numerous colours. The coat stand is also proposed in the version with light (Kadou

light), with white base: thanks to the light source located within it, it can at the same time also serve as a lamp. Simple in its materials, but pleasantly sophisticated in its design and shape, Kadou is a design product with a striking aesthetic connotation, able to furnish in style, as well as telling a strongly evocative story.

#### **Branches**

Metal

Mat white

Painted metal Mat anthracite grey

Painted metal Mat brick red

Mat racing green

Mat dove grey

Mat green