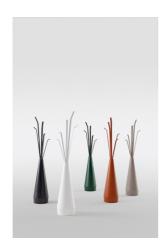

# Kadou, Kadou light

Designer: Ryosuke Fukusada

Kadou is an elegant coat stand that recalls the shapes of a traditional Japanese vase of flowers: its name in fact means "the art of flowers". The frame is in plastic material, available in five colours, while for the branches, made in painted metal, it is possible to choose from among numerous colours. The coat stand is also proposed in the version with light (Kadou

light), with white base: thanks to the light source located within it, it can at the same time also serve as a lamp. Simple in its materials, but pleasantly sophisticated in its design and shape, Kadou is a design product with a striking aesthetic connotation, able to furnish in style, as well as telling a strongly evocative story.

#### Base - Kadou

Plastic

Mat white

Mat dove grey

Polyethylene Mat anthracite

grey

Mat racing green Mat brick orange