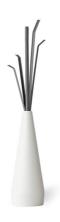

# Kadou, Kadou light

Designer: Ryosuke Fukusada

Kadou is an elegant coat stand that recalls the shapes of a traditional Japanese vase of flowers: its name in fact means "the art of flowers". The frame is in plastic material, available in five colours, while for the branches, made in painted metal, it is possible to choose from among numerous colours. The coat stand is also proposed in the version with light (Kadou

light), with white base: thanks to the light source located within it, it can at the same time also serve as a lamp. Simple in its materials, but pleasantly sophisticated in its design and shape, Kadou is a design product with a striking aesthetic connotation, able to furnish in style, as well as telling a strongly evocative story.