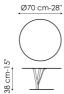

### Data sheet

Kadou coffee high Width: 39cm Depth: 39cm Height: 55cm

Kadou coffee medium Width: 50cm Depth: 50cm Height: 48cm

Kadou coffee low Width: 70cm Depth: 70cm Height: 38cm