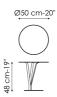

### Data sheet

Kadou coffee high Width: 39cm Depth: 39cm Height: 55cm

Kadou coffee medium Width: 50cm Depth: 50cm Height: 48cm

Kadou coffee low Width: 70cm Depth: 70cm Height: 38cm