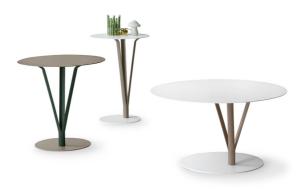

# Kadou coffee

Kadou coffee is an elegant coffee table which recalls the shapes of a traditional Japanese flower composition: in fact, its name means "the art of flowers". The top and base are in painted metal, available in seven elegant colours. The branches, which make up the legs, are placed asymmetrically with respect to the base and top; they too in painted steel. They are available in a range of colours, making it possible to give an overall note of colour or opt for a monochromatic effect. Kadou coffee is available in three versions (high, middle, low), in which the diameter of the tops and the

height of the coffee table varies. A collection of informal coffee tables, ideal in the home environment and for the most varied contract uses: spaces that are open to the public, showrooms, shops, waiting rooms and even offices. Simple in its materials, but pleasantly sophisticated in its design and shape, Kadou coffee is a design product with a striking aesthetic connotation, able to furnish with style, and tell a strongly evocative story.

### Data sheet

Kadou coffee high Width: 39cm Depth: 39cm Height: 55cm

Kadou coffee medium Width: 50cm Depth: 50cm Height: 48cm

Kadou coffee low Width: 70cm Depth: 70cm Height: 38cm