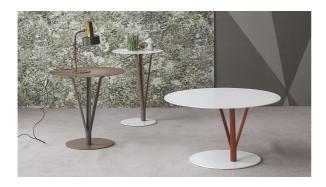

# Kadou coffee

Kadou coffee is an elegant coffee table which recalls the shapes of a traditional Japanese flower composition: in fact, its name means "the art of flowers". The top and base are in painted metal, available in seven elegant colours. The branches, which make up the legs, are placed asymmetrically with respect to the base and top; they too in painted steel. They are available in a range of colours, making it possible to give an overall note of colour or opt for a monochromatic effect. Kadou coffee is available in three versions (high, middle, low), in which the diameter of the tops and the

height of the coffee table varies. A collection of informal coffee tables, ideal in the home environment and for the most varied contract uses: spaces that are open to the public, showrooms, shops, waiting rooms and even offices. Simple in its materials, but pleasantly sophisticated in its design and shape, Kadou coffee is a design product with a striking aesthetic connotation, able to furnish with style, and tell a strongly evocative story.