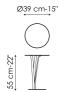

### Data sheet

Kadou coffee high Width: 39cm Depth: 39cm Height: 55cm

Kadou coffee medium Width: 50cm Depth: 50cm Height: 48cm

Kadou coffee low Width: 70cm Depth: 70cm Height: 38cm