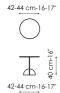

## **Data sheet**

Combination low
Width: 42-44cm
Depth: 42cm
Height: 40cm

Combination high Width: 42-44cm Depth: 42cm Height: 48cm