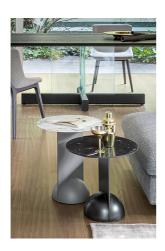

# Combination

Designer: Alain Gilles

The union of the circle, rectangle and half sphere creates an object whose perception and interpretation vary according to observer's the point of view. hand, appears to be extremely slender. Combination is a coffee table Combination is in all respects an element that is always original, with a variable character: when seen from the front, the rectangular element looks among them, the elegant bronze, lead, pearl gold and platinum shades.

very wide; the same element, when observed from the side, on the other available in two different heights and in numerous painted metal finishes: