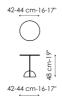

## **Data sheet**

Combination low
Width: 42-44cm
Depth: 42cm
Height: 40cm

Combination high Width: 42-44cm Depth: 42cm Height: 48cm