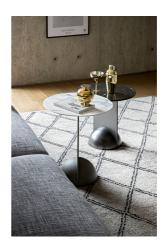

# Combination

Designer: Alain Gilles

The union of the circle, rectangle and half sphere creates an object whose perception and interpretation vary according to observer's the point of view. hand, appears to be extremely slender. Combination is a coffee table Combination is in all respects an element that is always original, with a variable character: when seen from the front, the rectangular element looks among them, the elegant bronze, lead, pearl gold and platinum shades.

very wide; the same element, when observed from the side, on the other available in two different heights and in numerous painted metal finishes: