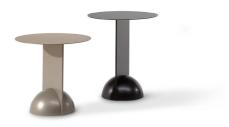

# Combination

Designer: Alain Gilles

The union of the circle, rectangle and half sphere creates an object whose perception and interpretation vary according to observer's the point of view. hand, appears to be extremely slender. Combination is a coffee table Combination is in all respects an element that is always original, with a variable character: when seen from the front, the rectangular element looks among them, the elegant bronze, lead, pearl gold and platinum shades.

very wide; the same element, when observed from the side, on the other available in two different heights and in numerous painted metal finishes:

## **Data sheet**

Combination low
Width: 42-44cm
Depth: 42cm
Height: 40cm

Combination high Width: 42-44cm Depth: 42cm Height: 48cm