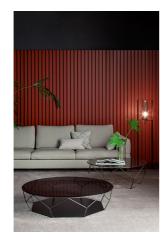

# Arbor

Designer: Dondoli and Pocci

Starting from its name, a tribute to the complex beauty of nature, the Arbor coffee table collection is distinguished by the high graphic value of the base, an element that is both functional and aesthetic: an expressive geometric line, a slight and delicate frame which is at the time solid and resistant. The base in curved steel rods, with a highly decorative value, is a stylised corolla made of silhouettes of petals that support the thin but precious top, made in the same finish as the base, or in various types of

glass or ceramic. The base is available in multiple finishes and can be completed with a painted metal bottom, which serves as a practical magazine rack or tray for objects. Available in 5 different sizes, the Arbor coffee tables can be used as unique elements or in groups, to create original compositions; paired with the console of the same name, they make it possible to create environments with a coordinated style.