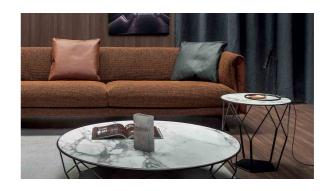

# Arbor

Designer: Dondoli and Pocci

Starting from its name, a tribute to the complex beauty of nature, the Arbor coffee table collection is distinguished by the high graphic value of the base, an element that is both functional and aesthetic: an expressive geometric line, a slight and delicate frame which is at the time solid and resistant. The base in curved steel rods, with a highly decorative value, is a stylised corolla made of silhouettes of petals that support the thin but precious top, made in the same finish as the base, or in various types of

glass or ceramic. The base is available in multiple finishes and can be completed with a painted metal bottom, which serves as a practical magazine rack or tray for objects. Available in 5 different sizes, the Arbor coffee tables can be used as unique elements or in groups, to create original compositions; paired with the console of the same name, they make it possible to create environments with a coordinated style.