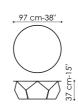

## Data sheet

Arbor 40 Width: 40cm Depth: 40cm Height: 37cm

Arbor 50x37 Width: 50cm Depth: 50cm Height: 37cm

Arbor 50x49 Width: 50cm Depth: 50cm Height: 49cm

Arbor 97 Width: 97cm Depth: 97cm Height: 37cm

Arbor 117 Width: 117cm Depth: 117cm Height: 27cm