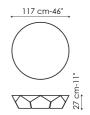

## Data sheet

Arbor 40 Width: 40cm Depth: 40cm Height: 37cm

Arbor 50x37 Width: 50cm Depth: 50cm Height: 37cm

Arbor 50x49 Width: 50cm Depth: 50cm Height: 49cm

Arbor 97 Width: 97cm Depth: 97cm Height: 37cm

Arbor 117 Width: 117cm Depth: 117cm Height: 27cm