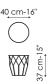

## Data sheet

Arbor 40 Width: 40cm Depth: 40cm Height: 37cm

Arbor 50x37 Width: 50cm Depth: 50cm Height: 37cm

Arbor 50x49 Width: 50cm Depth: 50cm Height: 49cm

Arbor 97 Width: 97cm Depth: 97cm Height: 37cm

Arbor 117 Width: 117cm Depth: 117cm Height: 27cm