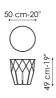

## Data sheet

Arbor 40 Width: 40cm Depth: 40cm Height: 37cm

Arbor 50x37 Width: 50cm Depth: 50cm Height: 37cm

Arbor 50x49 Width: 50cm Depth: 50cm Height: 49cm

Arbor 97 Width: 97cm Depth: 97cm Height: 37cm

Arbor 117 Width: 117cm Depth: 117cm Height: 27cm