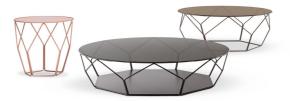

# Arbor

Designer: Dondoli and Pocci

Starting from its name, a tribute to the complex beauty of nature, the Arbor coffee table collection is distinguished by the high graphic value of the base, an element that is both functional and aesthetic: an expressive geometric line, a slight and delicate frame which is at the time solid and resistant. The base in curved steel rods, with a highly decorative value, is a stylised corolla made of silhouettes of petals that support the thin but precious top, made in the same finish as the base, or in various types of

glass or ceramic. The base is available in multiple finishes and can be completed with a painted metal bottom, which serves as a practical magazine rack or tray for objects. Available in 5 different sizes, the Arbor coffee tables can be used as unique elements or in groups, to create original compositions; paired with the console of the same name, they make it possible to create environments with a coordinated style.