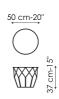

## Data sheet

Arbor 40 Width: 40cm Depth: 40cm Height: 37cm

Arbor 50x37 Width: 50cm Depth: 50cm Height: 37cm

Arbor 50x49 Width: 50cm Depth: 50cm Height: 49cm

Arbor 97 Width: 97cm Depth: 97cm Height: 37cm

Arbor 117 Width: 117cm Depth: 117cm Height: 27cm