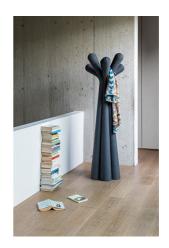

# Anemone

Designer: Fabrice Berrux

Anemone is shaped like a tree, consisting of six different branches which open up and out from a robust trunk that lends the figure stability. The Anemone coat stand aims to go beyond mere shape and functionality and focuses on the textured aspect too, in keeping with the painstaking care

that Bonaldo has always reserved for materials and finishes. Anemone is available either in polyethylene, or totally covered in fabric, the ideal material to place the item in a bedroom, an entrance hall, an office or even a hotel room.