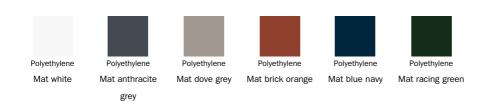

#### Plastic

that Bonaldo has always reserved for materials and finishes. Anemone is available either in polyethylene, or totally covered in fabric, the ideal material to place the item in a bedroom, an entrance hall, an office or even a hotel room.