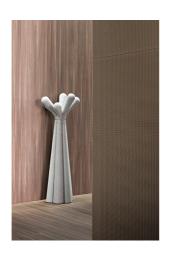

# Anemone

Designer: Fabrice Berrux

Anemone is shaped like a tree, consisting of six different branches which open up and out from a robust trunk that lends the figure stability. The Anemone coat stand aims to go beyond mere shape and functionality and focuses on the textured aspect too, in keeping with the painstaking care

that Bonaldo has always reserved for materials and finishes. Anemone is available either in polyethylene, or totally covered in fabric, the ideal material to place the item in a bedroom, an entrance hall, an office or even a hotel room.