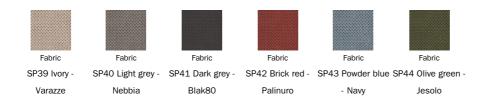

#### Fabric

The samples above represent the complete range of materials and finishes available for this product (regardless of the top shape or size, in the case of tables). Fabrics, eco-leather, leather and emery leather shown in this website are a selection. Colors and finishes are approximate and may slightly differ from actual ones. Please visit Bonaldo dealers to see the complete sample collection and get further details about our products.

that Bonaldo has always reserved for materials and finishes. Anemone is available either in polyethylene, or totally covered in fabric, the ideal material to place the item in a bedroom, an entrance hall, an office or even a hotel room.