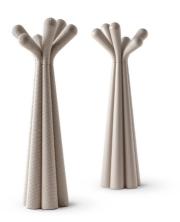

# Anemone

Designer: Fabrice Berrux

Anemone is shaped like a tree, consisting of six different branches which open up and out from a robust trunk that lends the figure stability. The Anemone coat stand aims to go beyond mere shape and functionality and focuses on the textured aspect too, in keeping with the painstaking care

that Bonaldo has always reserved for materials and finishes. Anemone is available either in polyethylene, or totally covered in fabric, the ideal material to place the item in a bedroom, an entrance hall, an office or even a hotel room.