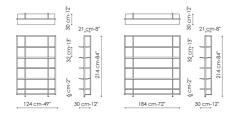

## **Data sheet**

 Alix 124
 Alix 184

 Width: 124cm
 Width: 184cm

 Depth: 30cm
 Depth: 30cm

 Height: 214cm
 Height: 214cm