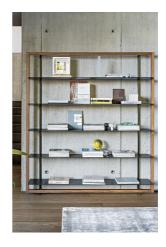

## **BONALDO**

Designer: Maurizio and Silvia Varsi

With its wooden frame protruding from the wall-mounted metal structure,

Alix furnishes the wall by breaking its monotony. The careful choice of

materials is at the core of this project, consisting of simple and linear

shapes: the concept is strengthened by the use of aluminium, a cold and tenacious material that makes the structure optically light, combined with the warmth of the wood, protagonist of Alix's design.