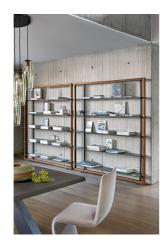

## **BONALDO**

Designer: Maurizio and Silvia Varsi

With its wooden frame protruding from the wall-mounted metal structure,

Alix furnishes the wall by breaking its monotony. The careful choice of

materials is at the core of this project, consisting of simple and linear

shapes: the concept is strengthened by the use of aluminium, a cold and tenacious material that makes the structure optically light, combined with the warmth of the wood, protagonist of Alix's design.