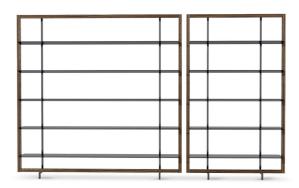

## **BONALDO**

Designer: Maurizio and Silvia Varsi

With its wooden frame protruding from the wall-mounted metal structure,

Alix furnishes the wall by breaking its monotony. The careful choice of

materials is at the core of this project, consisting of simple and linear

shapes: the concept is strengthened by the use of aluminium, a cold and tenacious material that makes the structure optically light, combined with the warmth of the wood, protagonist of Alix's design.

## **Data sheet**

 Alix 124
 Alix 184

 Width: 124cm
 Width: 184cm

 Depth: 30cm
 Depth: 30cm

 Height: 214cm
 Height: 214cm