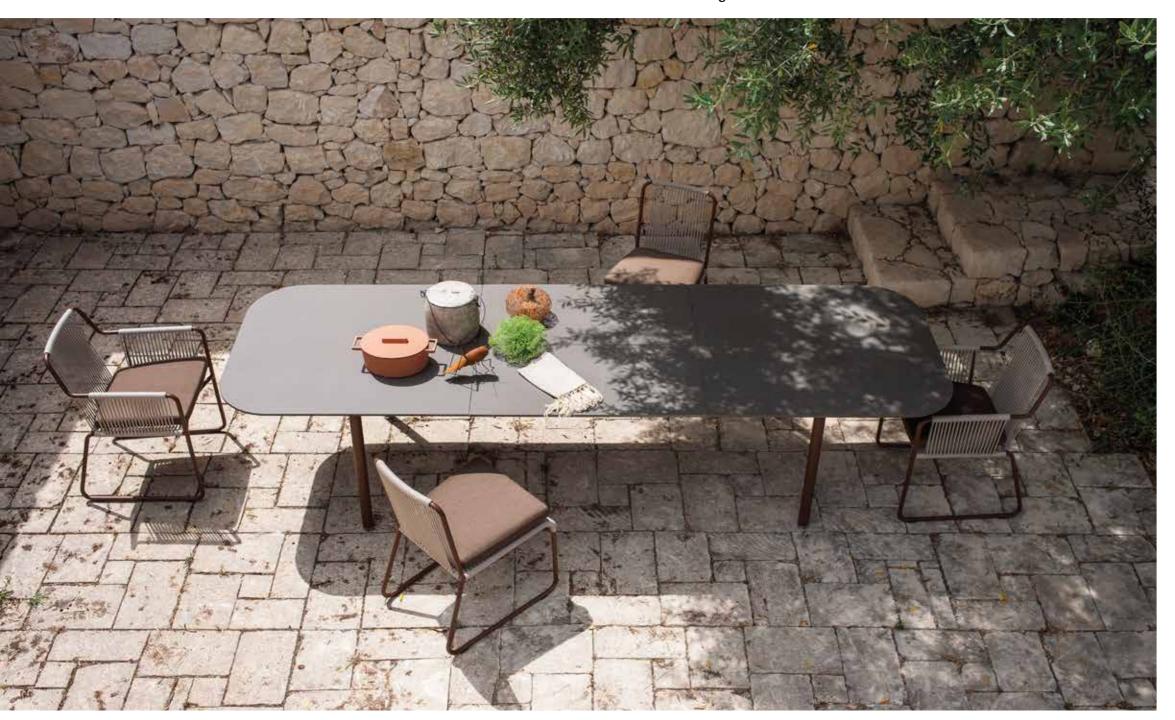

## **PIPER 030** Extendable table

design RODOLFO DORDONI

### **DESCRIPTION**

Extendable dining table for outdoor use.

### **STRUCTURE**

Aluminium is a lightweight, robust metal and has excellent corrosion resistance. Its silver grey appearance is due to a thin layer of oxidation that is rapidly formed when exposed to air and prevents corrosion by blocking the passage of oxygen to the underlying aluminium. It can be recycled 100% and infinite times without losing its original features.

### TOI

Lapitec® is an inorganic ceramic material, sintered at 1,200°C, which is produced in "full body" slabs using an exclusive patented technology. Lapitec® is comparable in appearance and strength to a "stone" and has a particularly high density exceeding 2.40 kg/dm3 Lapitec® has the following distinguishing features: