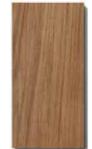

#### **STRUCTURE**

TEAK

## **STRUCTURE** (legs and top)

TEAK: Teak wood contains a natural oily resin which makes it extremely resistant to weather, temperature, parasite attacks and insects. The exposure outdoor creates a 1/2 mm-thick oxidation patina on the wood surface which favors its discoloration to a silver-grey color; this change does not affect its original characteristics in any way. The grey patina can be avoided or removed with the correct maintenance.