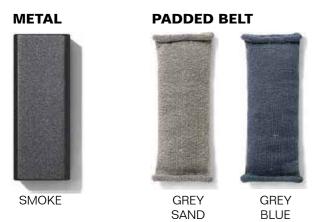

#### **STRUCTURE**

AISI 304 stainless steel frame treated with electrostatic powder painting with polyester base that gives more protection from scratches and also the final coloring to the product.

#### **PADDED BELT**

The outer mesh consists in two twisted polyester threads of different colour that create a melange effect, while the padding is made up of a hydrodynamic polyester staple. The combination of these materials makes the padded tubular suitable for outdoor use and ensures softness, comfort and rapid drying.