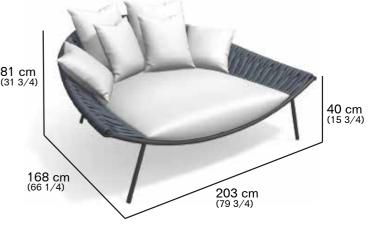

#### **DESCRIPTION**

Daybed for outdoor use.

#### **WEIGHT**

Structure: 52 kg Cushion: 0,5 kg