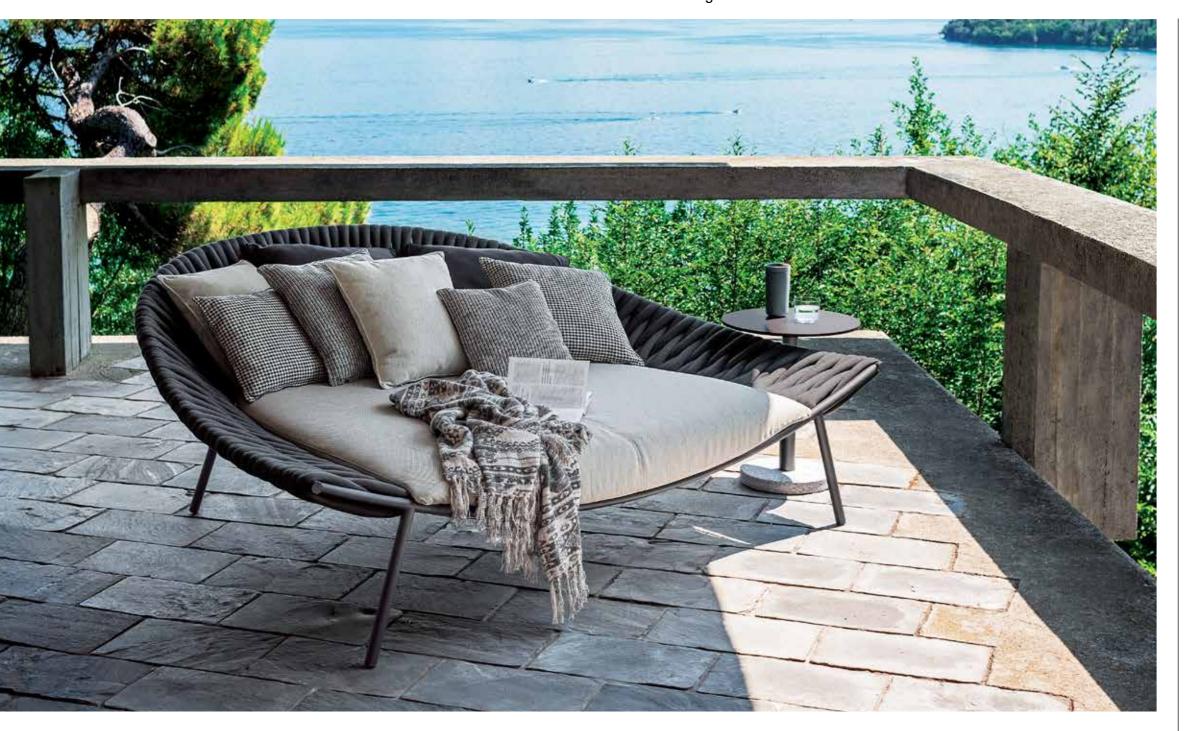

#### **DESCRIPTION**

Daybed for outdoor use.

#### **STRUCTURE**

AISI 304 stainless steel frame treated with electrostatic powder painting with polyester base that gives more protection from scratches and also the final coloring to the product.

#### **PADDED BELT**

The outer mesh consists in two twisted polyester threads of different colour that create a melange effect, while the padding is made up of a hydrodynamic polyester staple. The combination of these materials makes the padded tubular suitable for outdoor use and ensures softness, comfort and rapid drying.

#### **CUSHIONS**

Standard or hydro draining