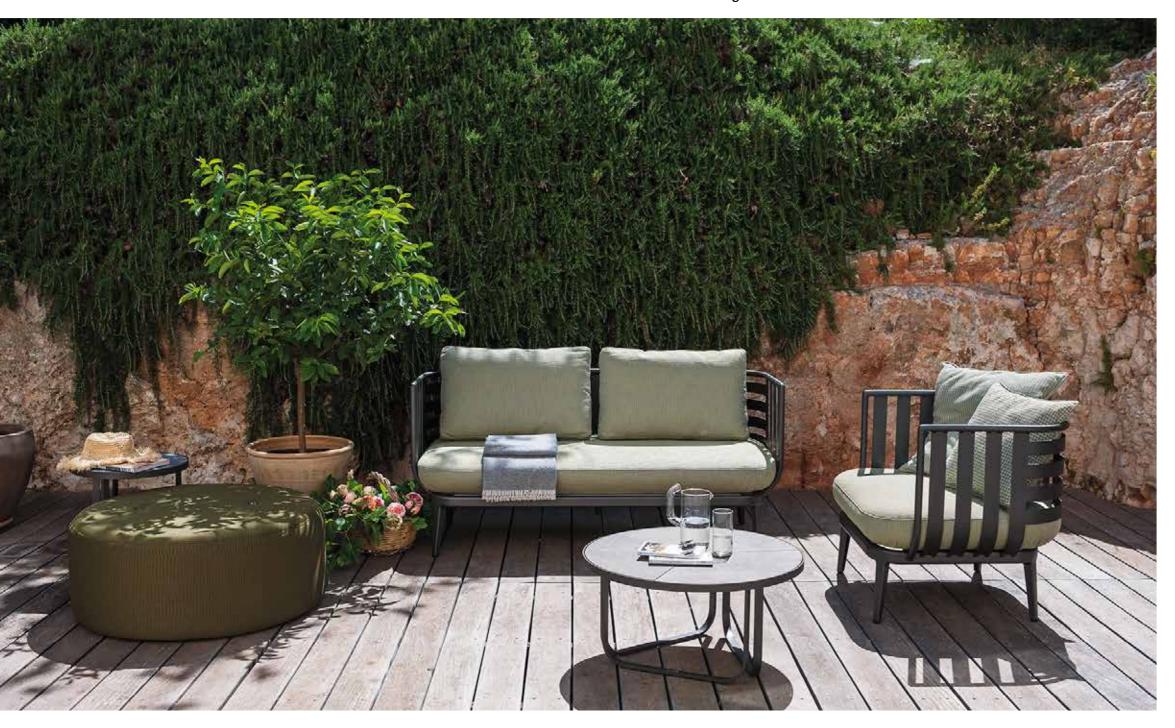

### THEA 001 Sofa

design ADAM D. TIHANY

### **DESCRIPTION**

Sofa for outdoor use.

### **STRUCTURE**

Aluminium frame treated with electrostatic powder painting with polyesterbase that gives more protection from scratches and also the final colouring to the

It can be recycled 100% and infinite times without losing its original features.