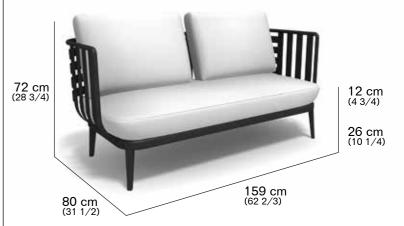

polyesterbase that gives more protection from scratches and also the final colouring to the

It can be recycled 100% and infinite times without losing its original features.

### CUSHIONS

Standard or hydro draining

### WEIGHT

Structure: 9 kg Cushions seat+back: 8,5 kg

### **STORAGE COVER**

Available





# RODA

### THEA 002 Sofa

design ADAM D. TIHANY



### **DESCRIPTION**

Sofa for outdoor use.

### **STRUCTURE**

Aluminium frame treated with electrostatic powder painting with polyesterbase that gives more protection from scratches and also the final colouring to the

It can be recycled 100% and infinite times without losing its original features.

### CUSHIONS

Standard or hydro draining

### WEIGHT

Structure: 13 kg Cushions seat+back: 17 kg

### **STORAGE COVER**

Available