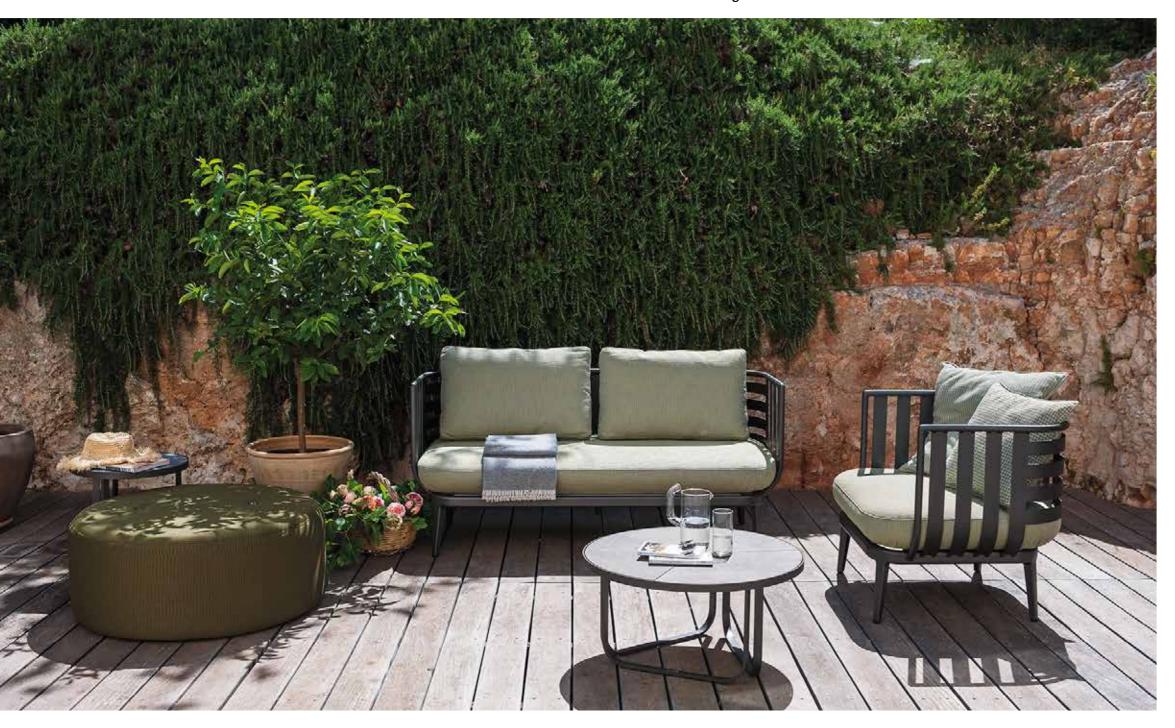

### THEA 002 Sofa

design ADAM D. TIHANY

### **DESCRIPTION**

Sofa for outdoor use.

### **STRUCTURE**

Aluminium frame treated with electrostatic powder painting with polyesterbase that gives more protection from scratches and also the final colouring to the

It can be recycled 100% and infinite times without losing its original features.