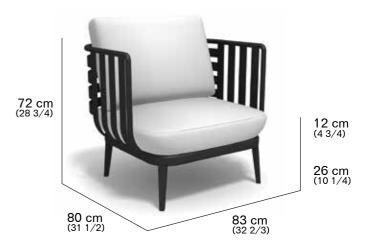

### THEA 002 Sofa

design ADAM D. TIHANY

### **DESCRIPTION**

Sofa for outdoor use.

### **STRUCTURE**

Aluminium frame treated with electrostatic powder painting with polyesterbase that gives more protection from scratches and also the final colouring to the

It can be recycled 100% and infinite times without losing its original features.

### WEIGHT

Structure: 13 kg Cushions seat+back: 17 kg