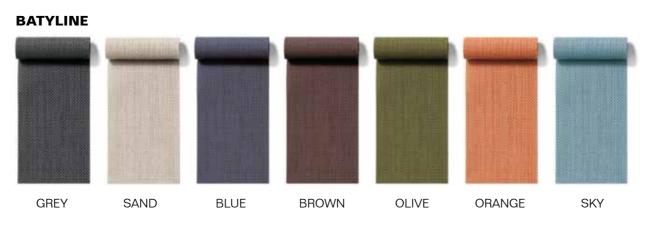

#### **BATYLINE**

Technical fabric made of a PVC-coated polyester wire grid bearing membrane. This material combines excellent technical performance with a high aesthetic value. The special textile construction makes it very resistant to weathering and ensures quick drying.

## **METAL**

MILK

**SMOKE** 

**BATYLINE** 

OLIVE

**ORANGE** 