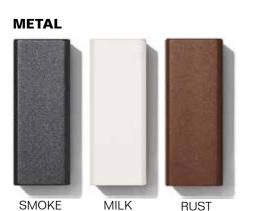

# METAL

MILK

**SMOKE** 

#### **STRUCTURE**

Aluminium frame treated with electrostati9c powder painting with polyesterbase that gives more protection from scratches and also the final colouring to the product.

It can be recycled 100% and infinite times without losing its original features.