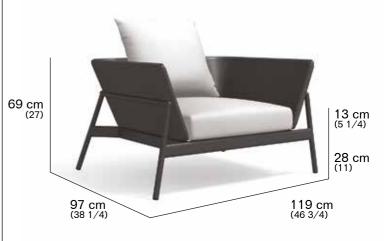

## PIPER 001 Sofa

design RODOLFO DORDONI

#### **DESCRIPTION**

Sofa for outdoor use.

#### **STRUCTURE**

Aluminium frame treated with electrostati9c powder painting with polyesterbase that gives more protection from scratches and also the final colouring to the product.

It can be recycled 100% and infinite times without losing its original features.

#### **WEIGHT**

Structure: 23 kg Cushions: 5 kg