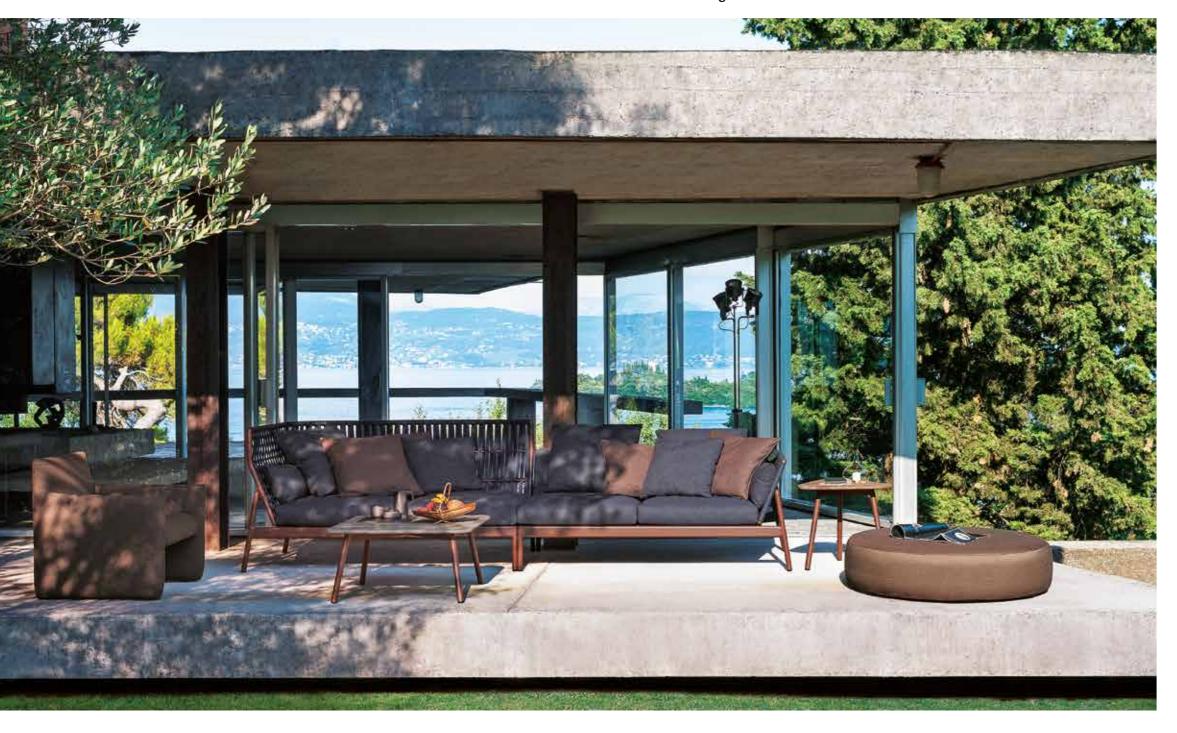

## PIPER 001 Sofa

design RODOLFO DORDONI

#### **DESCRIPTION**

Sofa for outdoor use.

#### **STRUCTURE**

Aluminium frame treated with electrostati9c powder painting with polyesterbase that gives more protection from scratches and also the final colouring to the product.

It can be recycled 100% and infinite times without losing its original features.

#### **BATYLINE**

Technical fabric made of a PVC-coated polyester wire grid bearing membrane. This material combines excellent technical performance with a high aesthetic value. The special textile construction makes it very resistant to weathering and ensures quick drying.

#### **CUSHIONS**

Standard or hydro draining