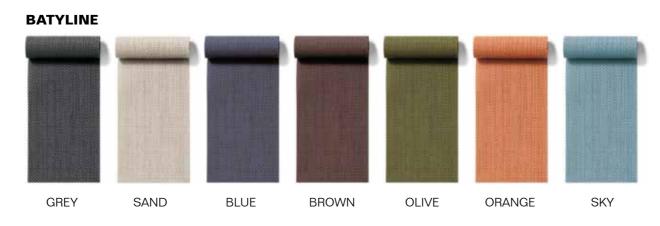

#### **BATYLINE**

Technical fabric made of a PVC-coated polyester wire grid bearing membrane. This material combines excellent technical performance with a high aesthetic value. The special textile construction makes it very resistant to weathering and ensures quick drying.