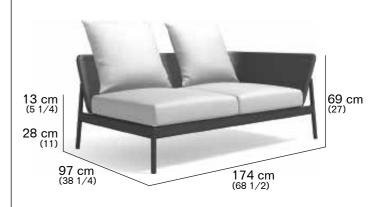

## PIPER 001 Sofa

design RODOLFO DORDONI

#### **WEIGHT**

Structure: 23 kg Cushions: 5 kg