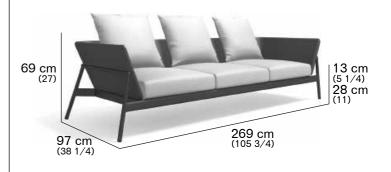

## PIPER 001 Sofa

design RODOLFO DORDONI

#### **DESCRIPTION**

Sofa for outdoor use.

#### **STRUCTURE**

Aluminium frame treated with electrostati9c powder painting with polyesterbase that gives more protection from scratches and also the final colouring to the product.

It can be recycled 100% and infinite times without losing its original features.

#### **WEIGHT**

Structure: 23 kg Cushions: 5 kg