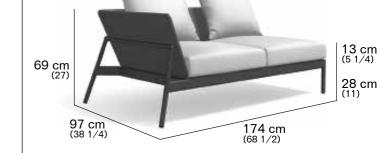

## PIPER 001 Sofa

design RODOLFO DORDONI

#### **STRUCTURE**

Aluminium frame treated with electrostati9c powder painting with polyesterbase that gives more protection from scratches and also the final colouring to the product.

It can be recycled 100% and infinite times without losing its original features.

#### **WEIGHT**

Structure: 23 kg Cushions: 5 kg