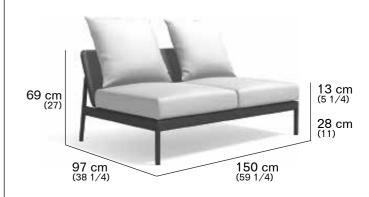

## PIPER 006 Module central

design RODOLFO DORDONI

#### **WEIGHT**

Structure: 29 kg Cushion: 10 kg