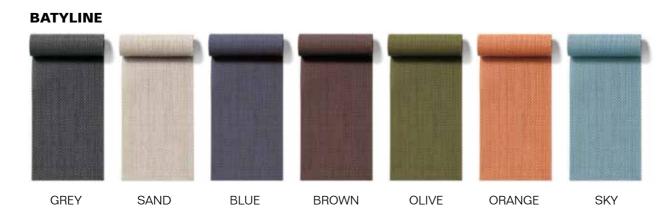

## PIPER 003 Sofa

design RODOLFO DORDONI



#### **DESCRIPTION**

Sofa for outdoor use.

#### **STRUCTURE**

Aluminium frame treated with electrostati9c powder painting with polyesterbase that gives more protection from scratches and also the final colouring to the product.

It can be recycled 100% and infinite times without losing its original features.

#### **BATYLINE**

Technical fabric made of a PVC-coated polyester wire grid bearing membrane. This material combines excellent technical performance with a high aesthetic value. The special textile construction makes it very resistant to weathering and ensures quick drying.

#### **CUSHIONS**

Standard or hydro draining

#### **WEIGHT**

Structure: 53 kg Cushion: 15 kg

#### **STORAGE COVER**

Available

# METAL

MILK

**SMOKE** 





## PIPER 004 Module right design RODOLFO DORDONI



#### **DESCRIPTION**

Sofa for outdoor use.

#### **STRUCTURE**

Aluminium frame treated with electrostati9c powder painting with polyesterbase that gives more protection from scratches and also the final colouring to the

It can be recycled 100% and infinite times without losing its original features.

#### **BATYLINE**

Technical fabric made of a PVC-coated polyester wire grid bearing membrane. This material combines excellent technical performance with a high aesthetic value. The special textile construction makes it very resistant to weathering and ensures quick drying.

#### **CUSHIONS**

Standard or hydro draining

#### **WEIGHT**

Structure: 33 kg Cushion: 10 kg

#### **STORAGE COVER**

Available

## **METAL**

MILK

**SMOKE**