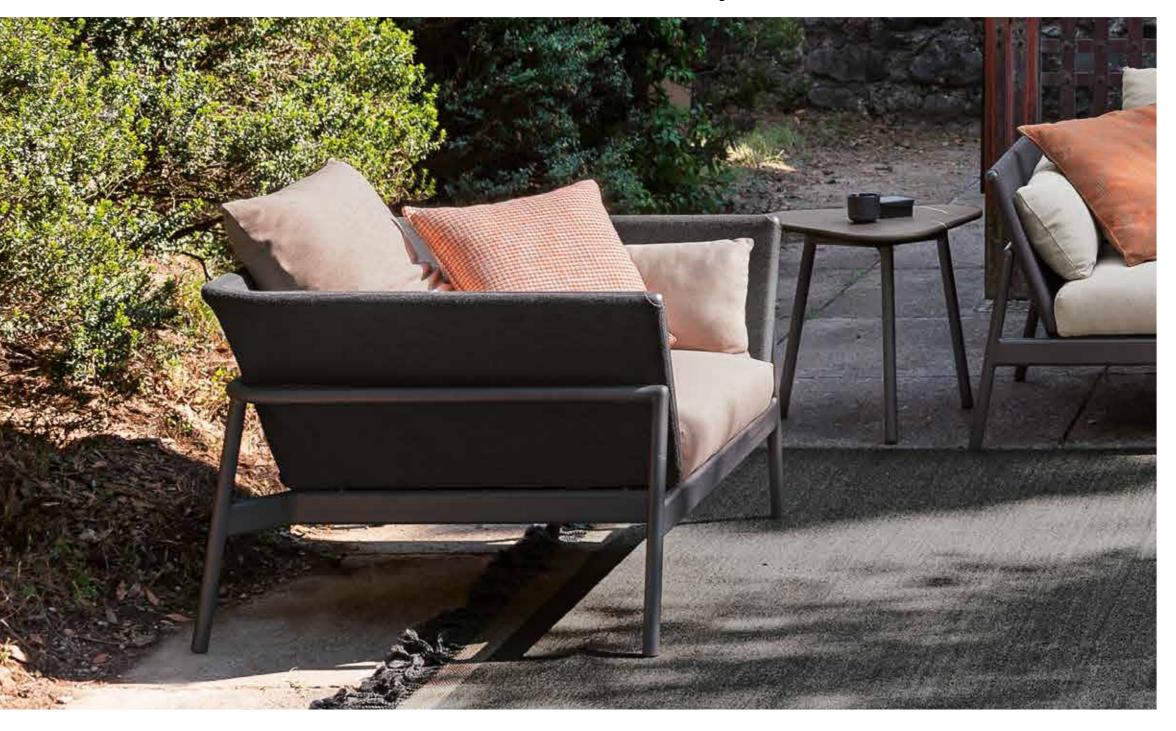

## PIPER 001 Sofa

design RODOLFO DORDONI

#### **DESCRIPTION**

Sofa for outdoor use.

#### **STRUCTURE**

Aluminium frame treated with electrostati9c powder painting with polyesterbase that gives more protection from scratches and also the final colouring to the product.

It can be recycled 100% and infinite times without losing its original features.

#### **BATYLINE**

Technical fabric made of a PVC-coated polyester wire grid bearing membrane. This material combines excellent technical performance with a high aesthetic value. The special textile construction makes it very resistant to weathering and ensures quick drying.

#### **CUSHIONS**

Standard or hydro draining