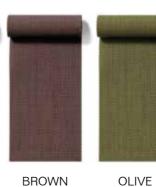

#### **BATYLINE**

Technical fabric made of a PVC-coated polyester wire grid bearing membrane. This material combines excellent technical performance with a high aesthetic value. The special textile construction makes it very resistant to weathering and ensures quick drying.

## **METAL**

MILK

**SMOKE** 

**BATYLINE** 

OLIVE

**ORANGE** 