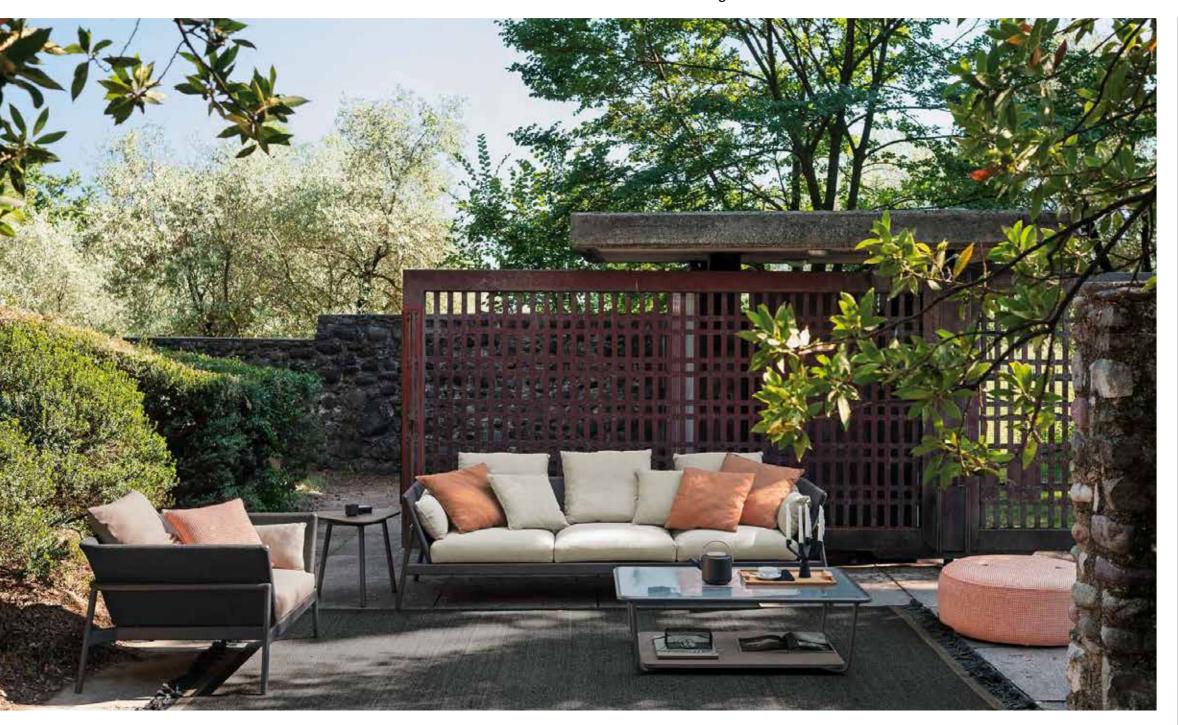

## PIPER 001 Sofa

design RODOLFO DORDONI

#### **DESCRIPTION**

Sofa for outdoor use.

#### **STRUCTURE**

Aluminium frame treated with electrostati9c powder painting with polyesterbase that gives more protection from scratches and also the final colouring to the product.

It can be recycled 100% and infinite times without losing its original features.

#### **BATYLINE**

Technical fabric made of a PVC-coated polyester wire grid bearing membrane. This material combines excellent technical performance with a high aesthetic value. The special textile construction makes it very resistant to weathering and ensures quick drying.

#### **CUSHIONS**

Standard or hydro draining