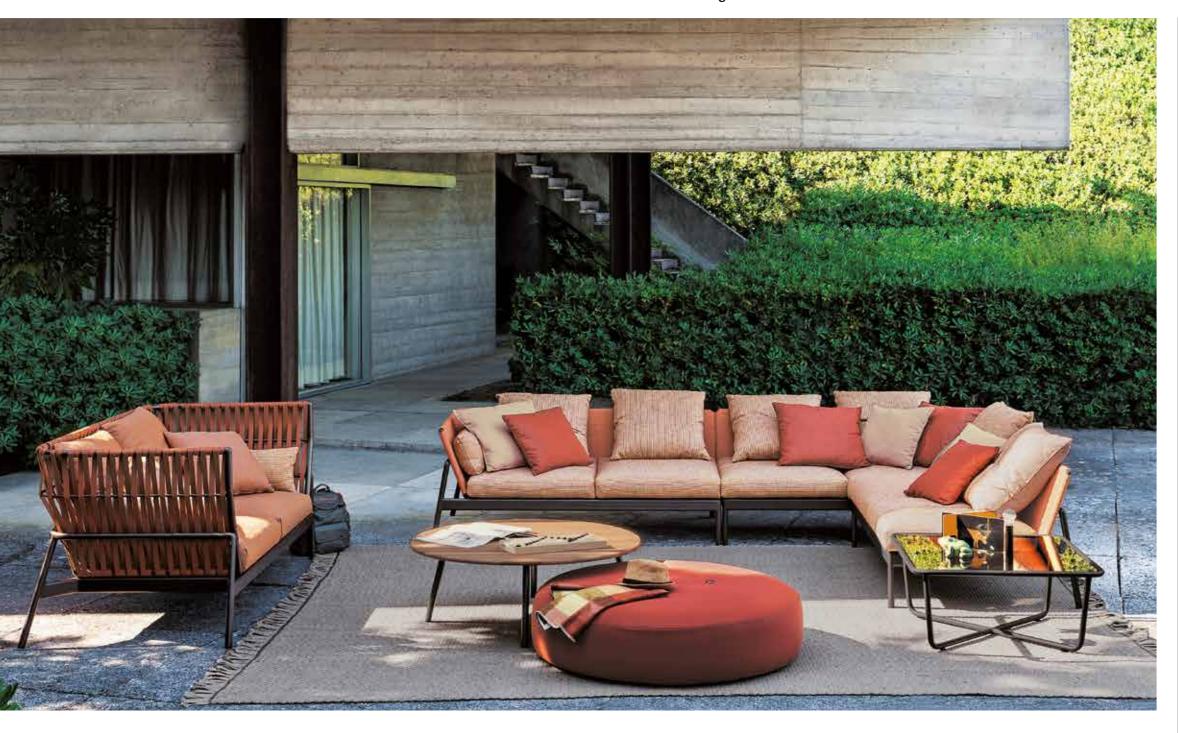

## PIPER 001 Sofa

design RODOLFO DORDONI

#### **DESCRIPTION**

Sofa for outdoor use.

#### **STRUCTURE**

Aluminium frame treated with electrostati9c powder painting with polyesterbase that gives more protection from scratches and also the final colouring to the product.

It can be recycled 100% and infinite times without losing its original features.

#### **BATYLINE**

Technical fabric made of a PVC-coated polyester wire grid bearing membrane. This material combines excellent technical performance with a high aesthetic value. The special textile construction makes it very resistant to weathering and ensures quick drying.

#### **CUSHIONS**

Standard or hydro draining

## PIPER 002 Sofa

design RODOLFO DORDONI

## PIPER 003 Sofa

design RODOLFO DORDONI

## PIPER 004 Module right design RODOLFO DORDONI

## PIPER 005 Module left

design RODOLFO DORDONI

#### DESCRIPTION

Sofa for outdoor use.

## PIPER 006 Module central

design RODOLFO DORDONI