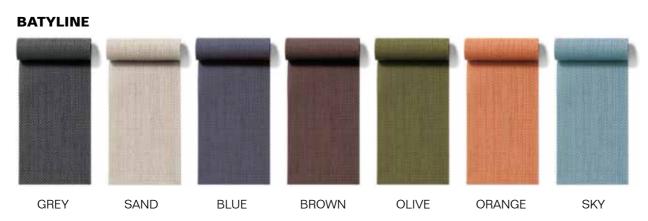

#### **BATYLINE**

Technical fabric made of a PVC-coated polyester wire grid bearing membrane. This material combines excellent technical performance with a high aesthetic value. The special textile construction makes it very resistant to weathering and ensures quick drying.