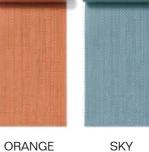

#### **BATYLINE**

Technical fabric made of a PVC-coated polyester wire grid bearing membrane. This material combines excellent technical performance with a high aesthetic value. The special textile construction makes it very resistant to weathering and ensures quick drying.

## **METAL**

MILK

**SMOKE** 

**BATYLINE** 

OLIVE

**ORANGE** 