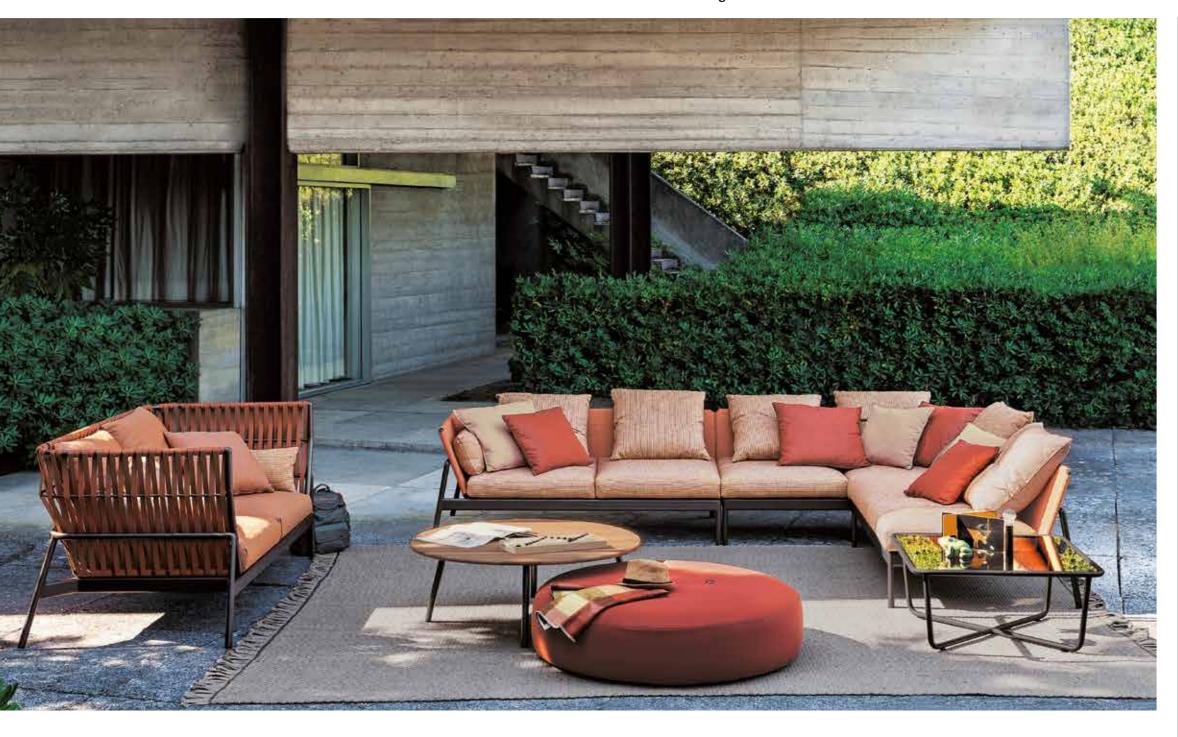

## PIPER 001 Sofa

design RODOLFO DORDONI

#### **DESCRIPTION**

Sofa for outdoor use.

#### **BATYLINE**

Technical fabric made of a PVC-coated polyester wire grid bearing membrane. This material combines excellent technical performance with a high aesthetic value. The special textile construction makes it very resistant to weathering and ensures quick drying.

#### **CUSHIONS**

Standard or hydro draining