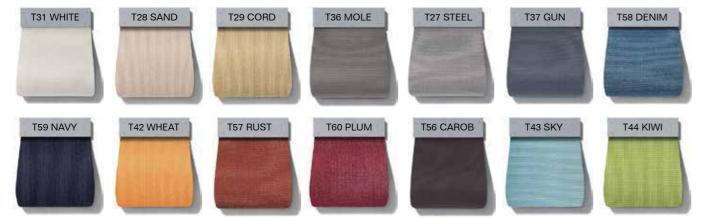

### **FABRICS**

**DEW** Cat. 1 / Cat. hydro 1

SHORE Cat. 1 / Cat. hydro 1

### WEAVE Cat. 2 / Cat. hydro 2

PARK Cat. 2 / Cat. hydro 2

**LANE** Cat. 2 / Cat. hydro 2

**SQUARE** Cat. 2 / Cat. hydro 2