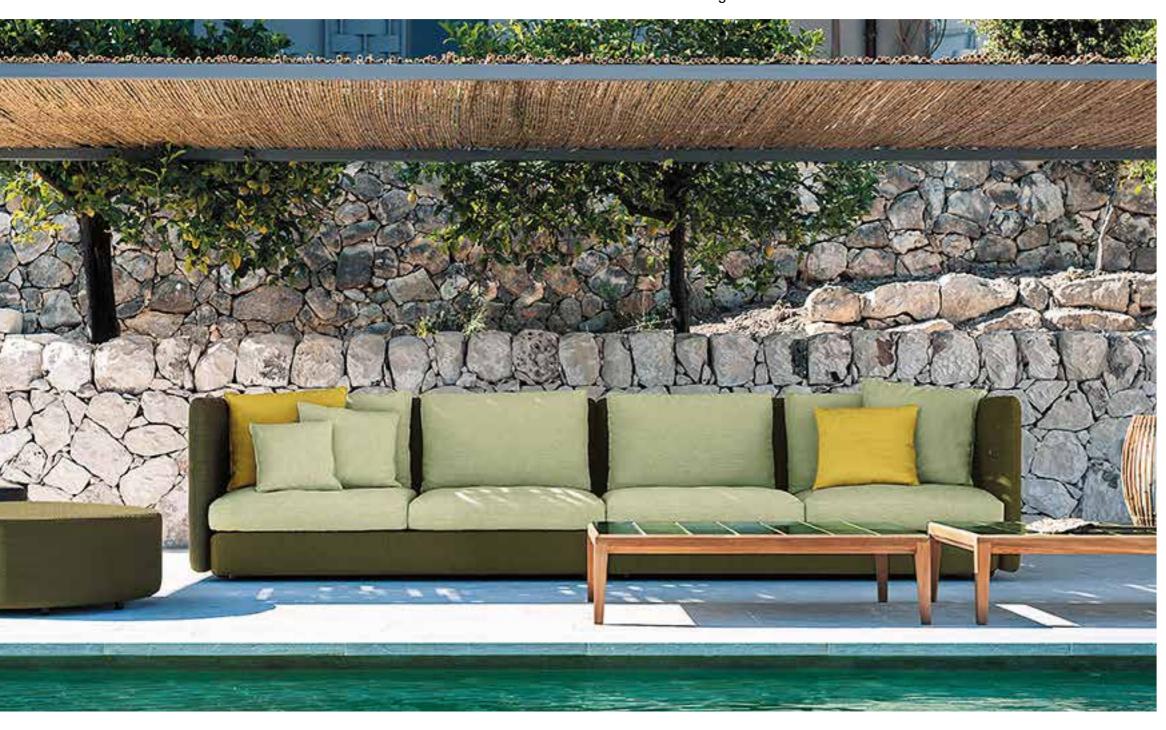

# DOUBLE Sofa composition design RODOLFO DORDONI

### **DESCRIPTION**

Sofa composition for outdoor use.

Hence the name of the collection: DOUBLE as "double face" because the sofa may be presented "undressed" in its mesh-like skin or be "dressed" in fabric, choosing an upholstery cover from a sumptuous selection of fabrics in a vast colour palette and appealing patterns. The upholstery covers, thanks to their concealed front and back zippers, may be easily fitted onto the frames and secured by means of totally invisible Velcro strips.

At the back of the seat cushions, which are also removable for routine cleaning purposes, a non-slip drain-through net has been applied to allow for the drainage of water and to air the upholstery while preventing the cushion from slipping forward on the sofa. The backrest modules may be secured to the seat modules by means of a quick and easy click and slide assembly system; there is a further possibility to use a "crossover" system to assemble seat and back modules, allowing for more than one module to be secured to a single backrest, in order to create a variety of different combinations.

### **FABRIC COVER (optional)**

Made with outdoor fabrics; with filtering profiles. The sofa is completely removable.