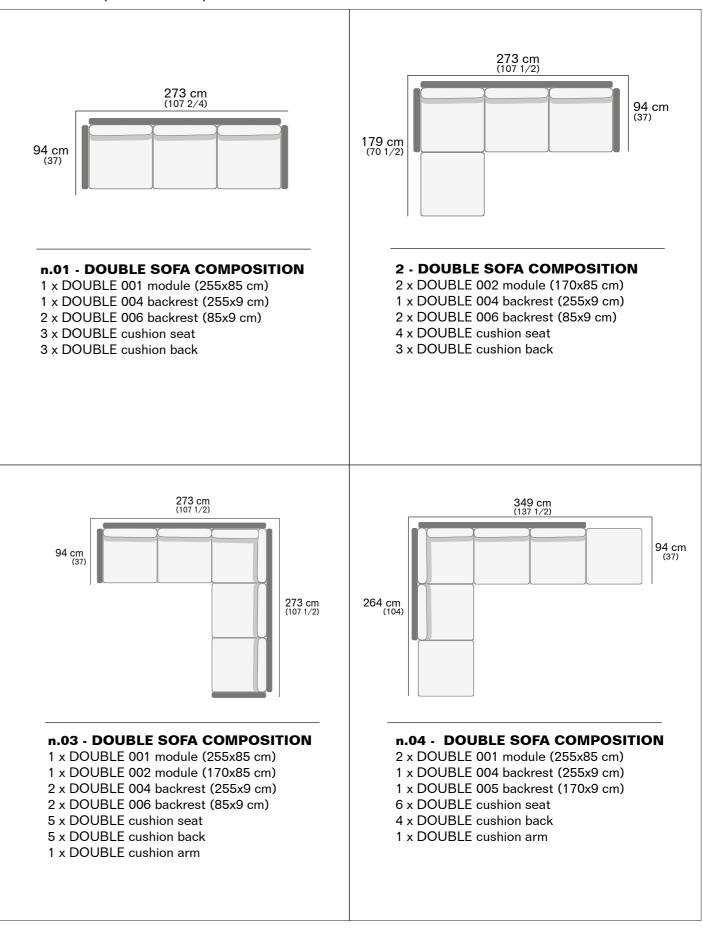

belts in syntetic rubber.

#### **3D NET**

Polyester three-dimensional net, with a pleasant hand-feel, and elevated technical performance: on the right side of the material the weave is more open in order to facilitate the drainage of water, while on the reverse side it is slightly more closely woven to hold the internal padding more effectively. A gap between the two sides gives softness to this fabric and enhances its drain-through capacity, ensuring a quick drying. Excellent color fastness to light. Not fire resistant.

### **FABRIC COVER (optional)**

Made with outdoor fabrics; with filtering profiles. The sofa is completely removable.

#### **CUSHIONS**

Standard or hydro draining

## RODA

### **DOUBLE** Sofa composition

### **DOUBLE Abacus**



### **DOUBLE** Composition example



### RODA

### **FABRICS**

**DEW** Cat. 1 / Cat. hydro 1



SHORE Cat. 1 / Cat. hydro 1



### PANAMA Cat. 1 / Cat. hydro 1



### OXFORD Cat. 2 / Cat. hydro 2



### WEAVE Cat. 2 / Cat. hydro 2



PARK Cat. 2 / Cat. hydro 2



**LANE** Cat. 2 / Cat. hydro 2



**SQUARE** Cat. 2 / Cat. hydro 2