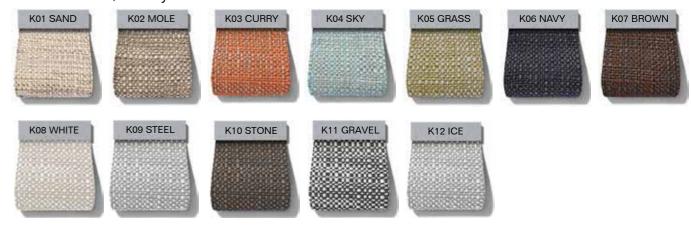

nage of water, while on the reverse side it is slightly more closely woven to hold the internal padding more effectively. A gap between the two sides gives softness to this fabric and enhances its drain-through capacity, ensuring a quick drying. Excellent color fastness to light. Not fire resistant.

### **FABRIC COVER (optional)**

Made with outdoor fabrics; with filtering profiles. The sofa is completely removable.

#### **CUSHIONS**

Standard or hydro draining

## RODA

### **DOUBLE** Sofa composition

### **DOUBLE Abacus**



### **DOUBLE** Composition example



### RODA

### **FABRICS**

**DEW** Cat. 1 / Cat. hydro 1



SHORE Cat. 1 / Cat. hydro 1



### PANAMA Cat. 1 / Cat. hydro 1



### OXFORD Cat. 2 / Cat. hydro 2



### WEAVE Cat. 2 / Cat. hydro 2



PARK Cat. 2 / Cat. hydro 2



**LANE** Cat. 2 / Cat. hydro 2



**SQUARE** Cat. 2 / Cat. hydro 2