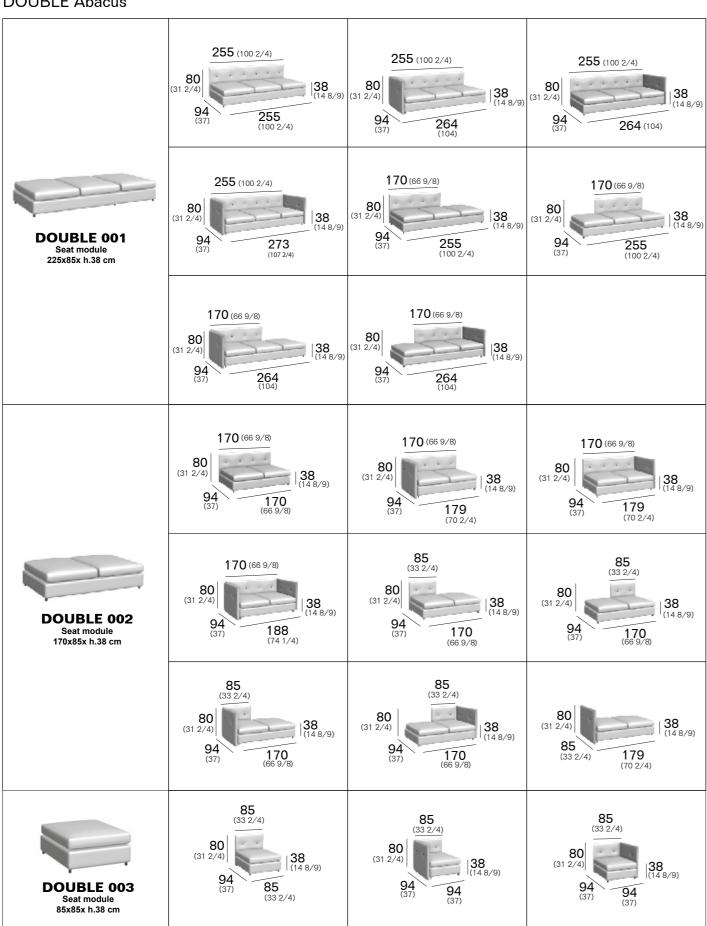

is fixed to the structure by elastic belts in syntetic rubber.

#### **3D NET**

Polyester three-dimensional net, with a pleasant hand-feel, and elevated technical performance: on the right side of the material the weave is more open in order to facilitate the drainage of water, while on the reverse side it is slightly more closely woven to hold the internal padding more effectively. A gap between the two sides gives softness to this fabric and enhances its drain-through capacity, ensuring a quick drying. Excellent color fastness to light. Not fire resistant.

### **FABRIC COVER (optional)**

Made with outdoor fabrics; with filtering profiles. The sofa is completely removable.

#### **CUSHIONS**

Standard or hydro draining

## RODA

### **DOUBLE** Sofa composition

### **DOUBLE Abacus**



### **DOUBLE** Composition example



### RODA

### **FABRICS**

**DEW** Cat. 1 / Cat. hydro 1



SHORE Cat. 1 / Cat. hydro 1



### PANAMA Cat. 1 / Cat. hydro 1



### OXFORD Cat. 2 / Cat. hydro 2



### WEAVE Cat. 2 / Cat. hydro 2



PARK Cat. 2 / Cat. hydro 2



**LANE** Cat. 2 / Cat. hydro 2



**SQUARE** Cat. 2 / Cat. hydro 2