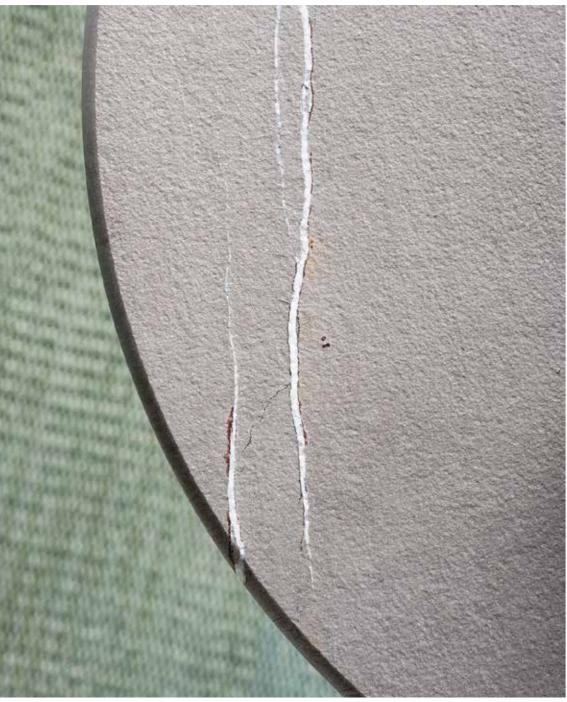

#### **DESCRIPTION**

Side table for outdoor use.

#### **STRUCTURE**

Aluminium frame treated with electrostati9c powder painting with polyesterbase that gives more protection from scratches and also the final colouring to the

It can be recycled 100% and infinite times without losing its original features.

#### **TOP**

Stones or HPL grey. All the stones used for Roda furniture are brushed with a natural effect and protected by an invisible treatment.

FARSENA STONE: oriental marble with a grey color and a uniform structure with shades of red and salts.

HPL (High pressure laminate) of a great quality with a characteristic black heart, very resistant to wear and tear, humidity, steam, UV, fungi, spores and mould. It is self-extinguishing and it is class 2 fire resistant; it does not contain chlorine or asbestos and it is certifies by Fira Institute for coming in contact with foodstuff.