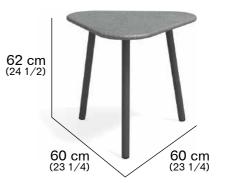

## PIPER 010 Side table

design RODOLFO DORDONI

#### **DESCRIPTION**

Side table for outdoor use.

#### **STRUCTURE**

Aluminium frame treated with electrostati9c powder painting with polyesterbase that gives more protection from scratches and also the final colouring to the

It can be recycled 100% and infinite times without losing its original features.

#### **TOP**

Stones or HPL grey. All the stones used for Roda furniture are brushed with a natural effect and protected by an invisible treatment.

FARSENA STONE: oriental marble with a grey color and a uniform structure with shades of red and salts.