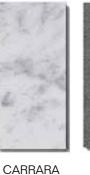

### **TOP**

**MARBLE** 

STONE

HPL

**GREY** 

**TEAK** 

LUNA STONE: sandstone with a typical grey/light

CARRARA MARBLE: a metamorphic stone made of crystals and carbonate of microscopic size which gives a uniform aspect. It has a pearl-white color and slight grey veins.