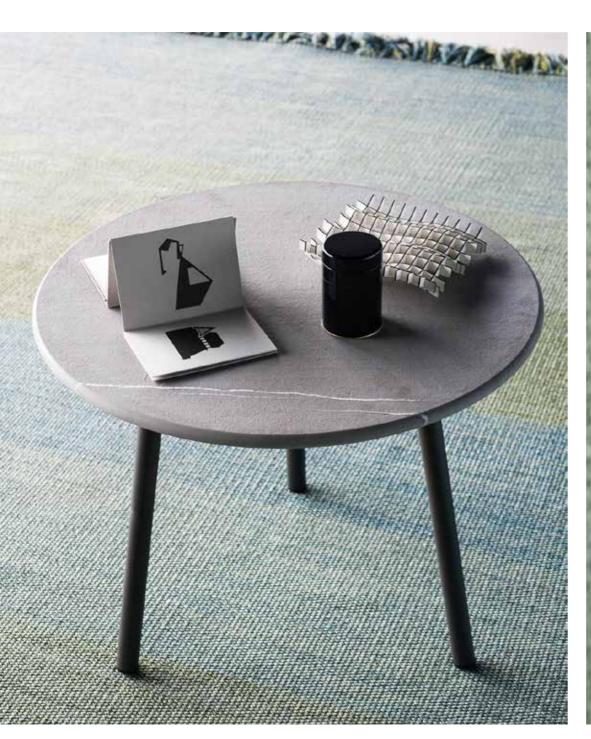

## PIPER 011 Coffee table

design RODOLFO DORDONI

**METAL** 

**SMOKE** 

#### **DESCRIPTION**

Coffee table for outdoor use.

#### **TOP**

Stones or HPL grey. All the stones used for Roda furniture are brushed with a natural effect and protected by an invisible treatment.

FARSENA STONE: oriental marble with a grey color and a uniform structure with shades of red and salts.