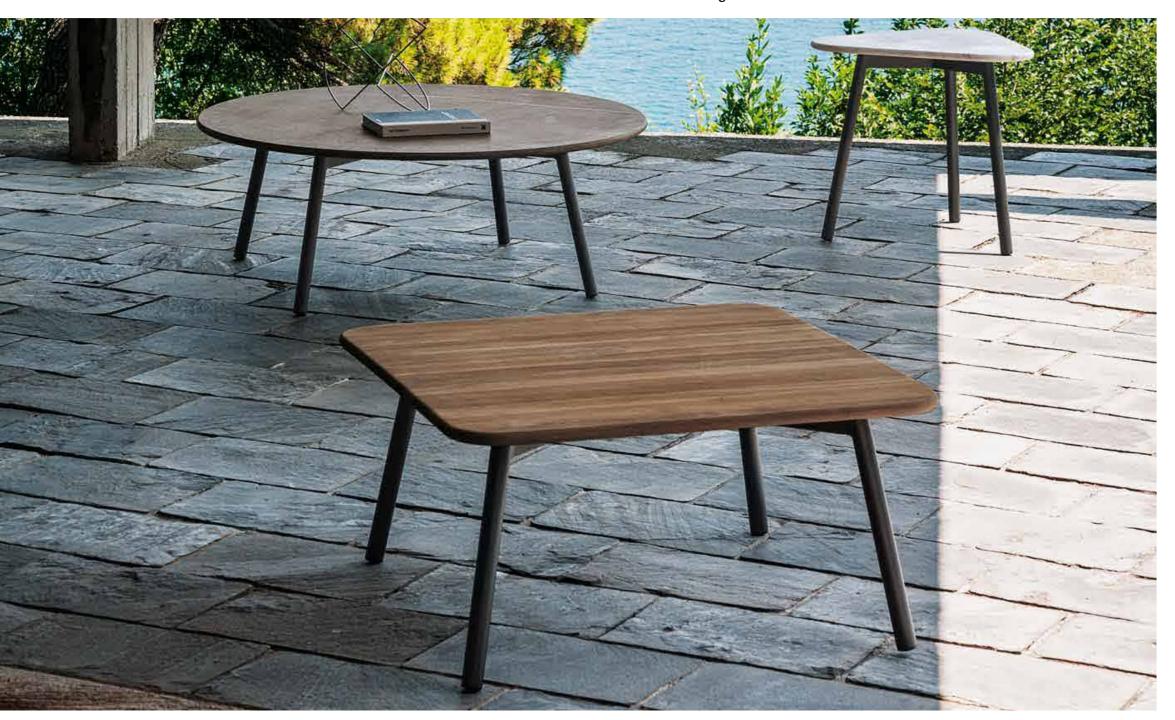

## PIPER 011 Coffee table

design RODOLFO DORDONI

**METAL** 

**SMOKE** 

#### **DESCRIPTION**

Coffee table for outdoor use.

## PIPER 012 Coffee table

design RODOLFO DORDONI

**METAL** 

**SMOKE** 

## **PIPER 013** Coffee table

design RODOLFO DORDONI

**DESCRIPTION** Coffee table for outdoor use.

**STRUCTURE** Powder coated aluminium.

**TOP** Stones, HPL grey or teak wood.