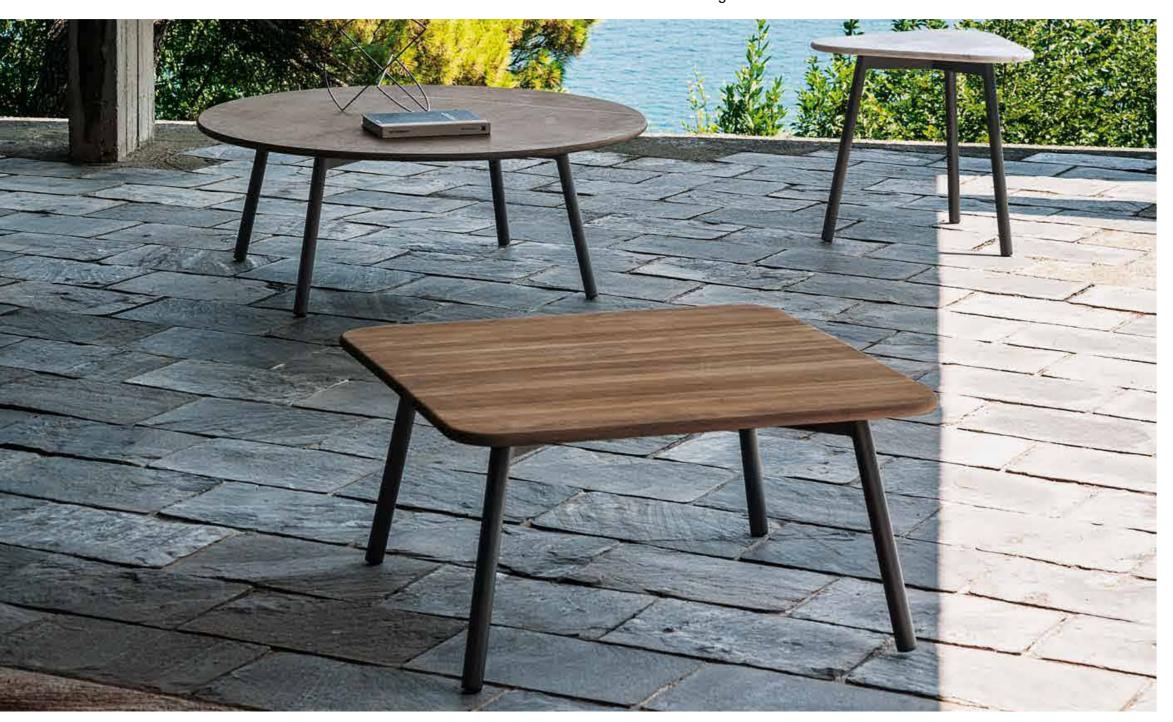

## PIPER 010 Side table

design RODOLFO DORDONI

#### **DESCRIPTION**

Side table for outdoor use.

#### **STRUCTURE**

Aluminium frame treated with electrostati9c powder painting with polyesterbase that gives more protection from scratches and also the final colouring to the

It can be recycled 100% and infinite times without losing its original features.

#### **TOP**

Stones or HPL grey. All the stones used for Roda furniture are brushed with a natural effect and protected by an invisible treatment.

FARSENA STONE: oriental marble with a grey color and a uniform structure with shades of red and salts.

LUNA STONE: sandstone with a typical grey/light

CARRARA MARBLE: a metamorphic stone made of crystals and carbonate of microscopic size which gives a uniform aspect. It has a pearl-white color and slight grey veins.

HPL (High pressure laminate) of a great quality with a characteristic black heart, very resistant to wear and tear, humidity, steam, UV, fungi, spores and mould. It is self-extinguishing and it is class 2 fire resistant; it does not contain chlorine or asbestos and it is certifies by Fira Institute for coming in contact with foodstuff.

#### **WEIGHT**

HPL top 5 kg Teak top 4 kg Stone top 10 kg

## PIPER 011 Coffee table

design RODOLFO DORDONI

**METAL** 

**SMOKE** 

#### **DESCRIPTION**

Coffee table for outdoor use.

## PIPER 012 Coffee table

design RODOLFO DORDONI

**METAL** 

**SMOKE** 