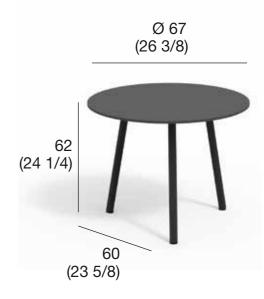

pic size which gives a uniform aspect. It has a pearl-white color and slight grey veins.

HPL (High pressure laminate) of a great quality with a characteristic black heart, very resistant to wear and tear, humidity, steam, UV, fungi, spores and mould. It is self-extinguishing and it is class 2 fire resistant; it does not contain chlorine or asbestos and it is certifies by Fira Institute for coming in contact with foodstuff.

#### **WEIGHT**

HPL top 11 kg Teak top 13 kg Stone top 38 kg

#### **STORAGE COVER**

Available



## **PIPER 013** Coffee table

design RODOLFO DORDONI





**DESCRIPTION** Coffee table for outdoor use.

**STRUCTURE** Powder coated aluminium.

**TOP** Stones, HPL grey or teak wood.

#### WEIGHT

HPL top 11 kg Teak top 13 kg Stone top 38 kg

STORAGE COVER Available.







TOP

MARBLE



STONE