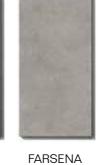

#### **TOP**

Stones or HPL grey. All the stones used for Roda furniture are brushed with a natural effect and protected by an invisible treatment.

FARSENA STONE: oriental marble with a grey color and a uniform structure with shades of red and salts.