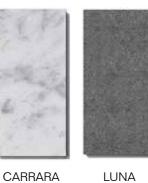

#### **TOP**

Stones or HPL grey. All the stones used for Roda furniture are brushed with a natural effect and protected by an invisible treatment.

FARSENA STONE: oriental marble with a grey color and a uniform structure with shades of red and salts.

LUNA STONE: sandstone with a typical grey/light

CARRARA MARBLE: a metamorphic stone made of crystals and carbonate of microscopic size which gives a uniform aspect. It has a pearl-white color and slight grey veins.