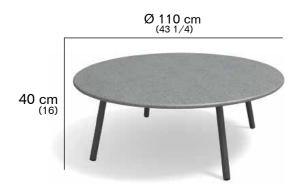

## PIPER 011 Coffee table

design RODOLFO DORDONI

**METAL** 

**SMOKE** 

#### **DESCRIPTION**

Coffee table for outdoor use.