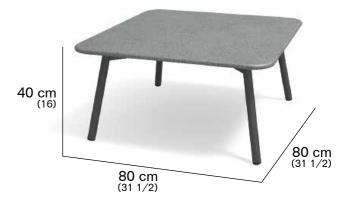

## PIPER 012 Coffee table

design RODOLFO DORDONI

**METAL** 

**SMOKE** 

#### **DESCRIPTION**

Coffee table for outdoor use.

#### **STRUCTURE**

Aluminium frame treated with electrostati9c powder painting with polyesterbase that gives more protection from scratches and also the final colouring to the

It can be recycled 100% and infinite times without losing its original features.

#### **TOP**

Stones or HPL grey. All the stones used for Roda furniture are brushed with a natural effect and protected by an invisible treatment.

FARSENA STONE: oriental marble with a grey color and a uniform structure with shades of red and salts.

#### **WEIGHT**

HPL top 11 kg Teak top 13 kg Stone top 38 kg