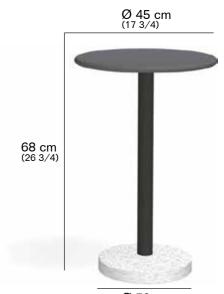

ectrolytic process of hard iron phosphatisation. This pre-painting guarantees a higher resistance to corrosion and it removes polluting substances. Its effect is reinforced with a following nanotechnology anticorrosive treatment and with an electrostatic powder painting with polyester base that gives more protection from scratches and also the final coloring to the product.

### TOP

HPL (High pressure laminate) of a great quality with a characteristic black heart, very resistant to wear and tear, humidity, steam, UV, fungi, spores and mould. It is self-extinguishing and it is class 2 fire resistant; it does not contain chlorine or asbestos and it is certifies by Fira Institute for coming in contact with foodstuff.

### BASE

Grey granite stone, brushed with a natural effect.

### WEIGHT



Ø 50 cm (19 5/8)