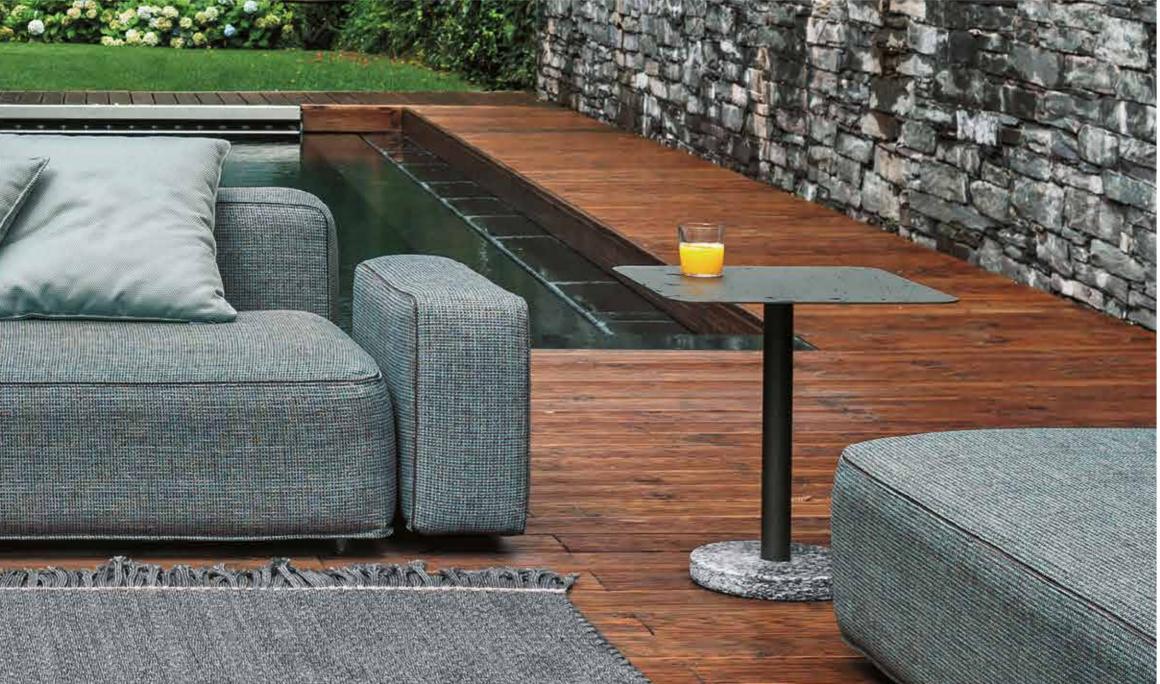

### DESCRIPTION

Side table for outdoor use

### STRUCTURE

Powder coated steel cleaned and treated with an electrolytic process of hard iron phosphatisation. This pre-painting guarantees a higher resistance to corrosion and it removes polluting substances. Its effect is reinforced with a following nanotechnology anticorrosive treatment and with an electrostatic powder painting with polyester base that gives more protection from scratches and also the final coloring to the product.

#### TOP

Powder coated steel (see "structure") or HPL grey. HPL (High pressure laminate) of a great quality with a characteristic black heart, very resistant to wear and tear, humidity, steam, UV, fungi, spores and mould. It is self-extinguishing and it is class 2 fire resistant; it does not contain chlorine or asbestos and it is certifies by Fira Institute for coming in contact with foodstuff.

#### BASE

Grey granite stone, brushed with a natural effect.