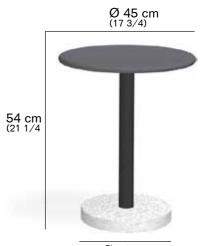

## BERNARDO 353 Side table

design RODOLFO DORDONI

ТОР

SMOKE

MILK

HPL GREY

RUST

BASE

### DESCRIPTION

Side table for outdoor use

### STRUCTURE

Powder coated steel cleaned and treated with an electrolytic process of hard iron phosphatisation. This pre-painting guarantees a higher resistance to corrosion and it removes polluting substances. Its effect is reinforced with a following nanotechnology anticorrosive treatment and with an electrostatic powder painting with polyester base that gives more protection from scratches and also the final coloring to the product.

#### TOP

Powder coated steel (see "structure") or HPL grey. HPL (High pressure laminate) of a great quality with a characteristic black heart, very resistant to wear and tear, humidity, steam, UV, fungi, spores and mould. It is self-extinguishing and it is class 2 fire resistant; it does not contain chlorine or asbestos and it is certifies by Fira Institute for coming in contact with foodstuff.

#### BASE

Grey granite stone, brushed with a natural effect.

### WEIGHT