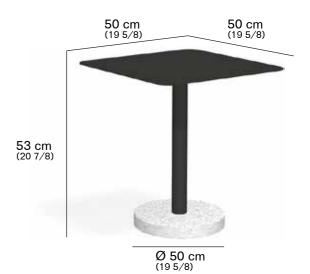

### DESCRIPTION

Side table for outdoor use

#### TOP

Powder coated steel (see "structure") or HPL grey. HPL (High pressure laminate) of a great quality with a characteristic black heart, very resistant to wear and tear, humidity, steam, UV, fungi, spores and mould. It is self-extinguishing and it is class 2 fire resistant; it does not contain chlorine or asbestos and it is certifies by Fira Institute for coming in contact with foodstuff.

#### BASE

Grey granite stone, brushed with a natural effect.

### WEIGHT

Ø 50 cm (19 5/8)