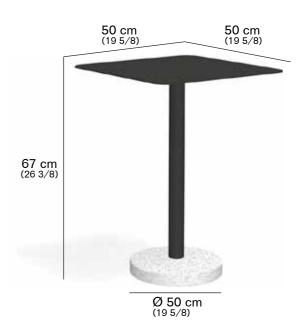

s pre-painting guarantees a higher resistance to corrosion and it removes polluting substances. Its effect is reinforced with a following nanotechnology anticorrosive treatment and with an electrostatic powder painting with polyester base that gives more protection from scratches and also the final coloring to the product.

### TOP

Powder coated steel (see "structure") or HPL grey. HPL (High pressure laminate) of a great quality with a characteristic black heart, very resistant to wear and tear, humidity, steam, UV, fungi, spores and mould. It is self-extinguishing and it is class 2 fire resistant; it does not contain chlorine or asbestos and it is certifies by Fira Institute for coming in contact with foodstuff.

#### BASE

Grey granite stone, brushed with a natural effect.

### WEIGHT



## BERNARDO 368 Side table

design RODOLFO DORDONI









RUST

HPL GREY

TOP



BASE

SBUMPECONVHITE STONE WHITE STONE

### DESCRIPTION

Side table for outdoor use

### STRUCTURE

Powder coated steel cleaned and treated with an electrolytic process of hard iron phosphatisation. This pre-painting guarantees a higher resistance to corrosion and it removes polluting substances. Its effect is reinforced with a following nanotechnology anticorrosive treatment and with an electrostatic powder painting with polyester base that gives more protection from scratches and also the final coloring to the product.

### TOP

HPL (High pressure laminate) of a great quality with a characteristic black heart, very resistant to wear and tear, humidity, steam, UV, fungi, spores and mould. It is self-extin