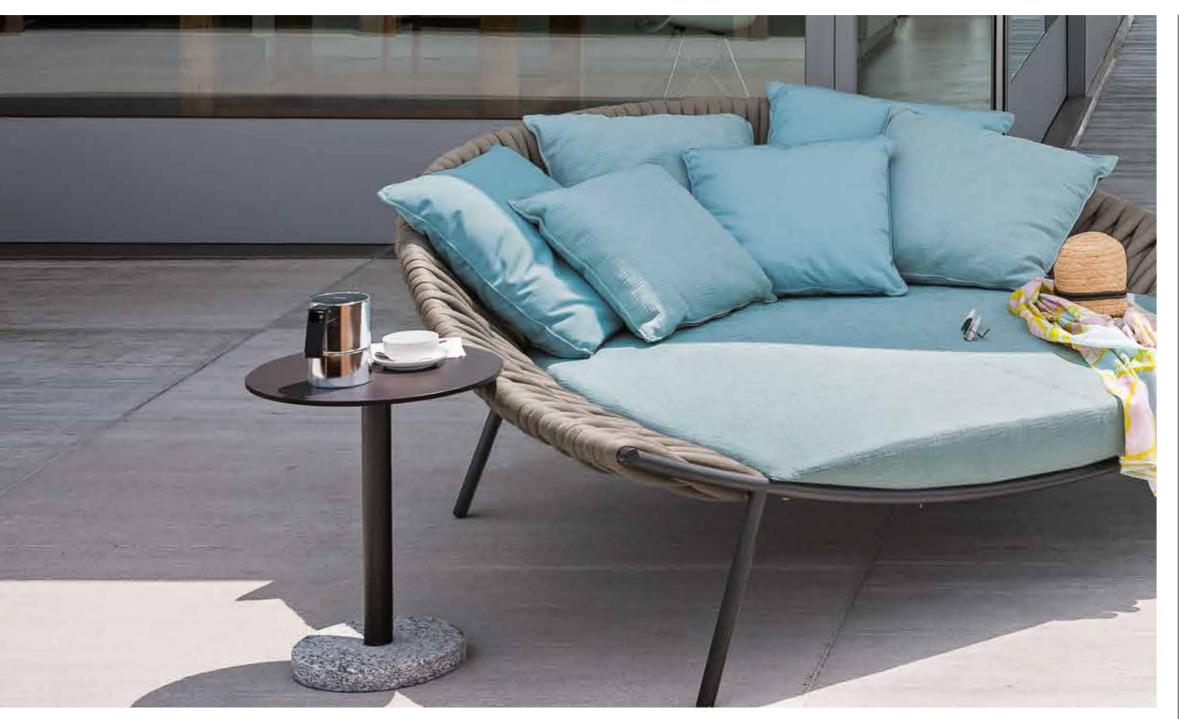

### DESCRIPTION

Side table for outdoor use

### STRUCTURE

Powder coated steel cleaned and treated with an electrolytic process of hard iron phosphatisation. This pre-painting guarantees a higher resistance to corrosion and it removes polluting substances. Its effect is reinforced with a following nanotechnology anticorrosive treatment and with an electrostatic powder painting with polyester base that gives more protection from scratches and also the final coloring to the product.

#### TOP

Powder coated steel (see "structure") or HPL grey. HPL (High pressure laminate) of a great quality with a characteristic black heart, very resistant to wear and tear, humidity, steam, UV, fungi, spores and mould. It is self-extinguishing and it is class 2 fire resistant; it does not contain chlorine or asbestos and it is certifies by Fira Institute for coming in contact with foodstuff.

#### BASE

Grey granite stone, brushed with a natural effect.