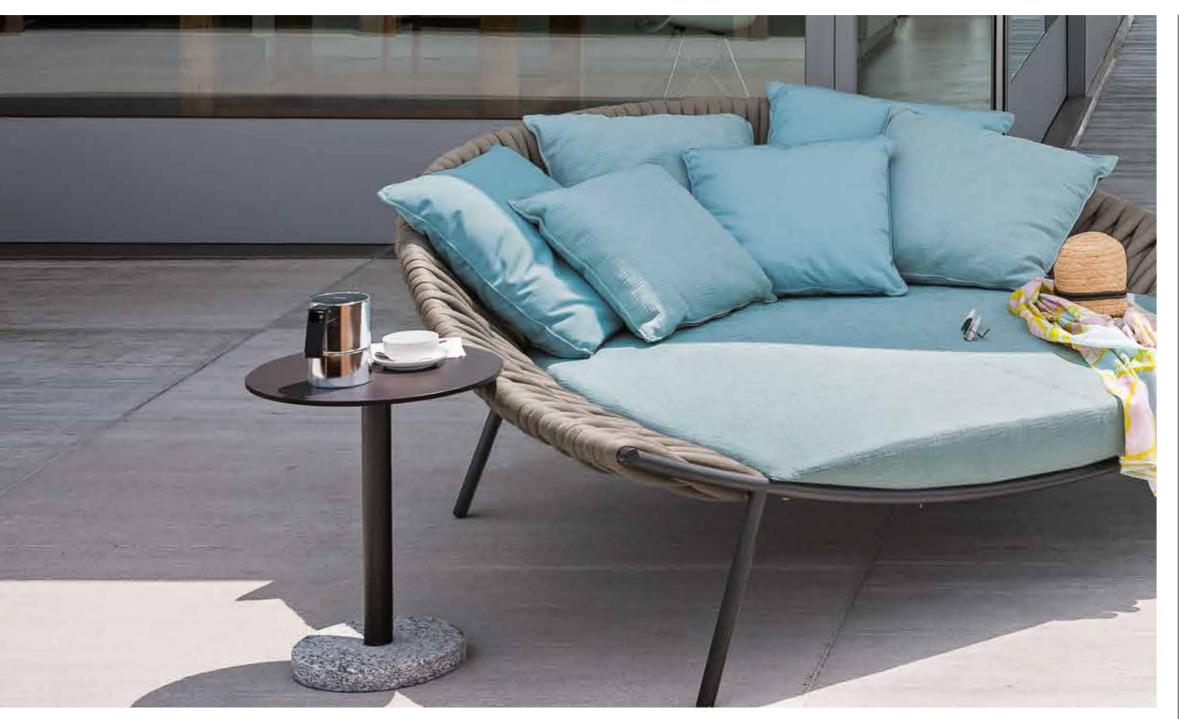

sion and it removes polluting substances. Its effect is reinforced with a following nanotechnology anticorrosive treatment and with an electrostatic powder painting with polyester base that gives more protection from scratches and also the final coloring to the product.

### TOP

Powder coated steel (see "structure") or HPL grey. HPL (High pressure laminate) of a great quality with a characteristic black heart, very resistant to wear and tear, humidity, steam, UV, fungi, spores and mould. It is self-extinguishing and it is class 2 fire resistant; it does not contain chlorine or asbestos and it is certifies by Fira Institute for coming in contact with foodstuff.

#### BASE

Grey granite stone, brushed with a natural effect.

### WEIGHT



## BERNARDO 368 Side table

design RODOLFO DORDONI









RUST

HPL GREY

TOP



BASE

SBUMPECONVHITE STONE WHITE STONE

### DESCRIPTION

Side table for outdoor use

### STRUCTURE

Powder coated steel cleaned and treated with an electrolytic process of hard iron phosphatisation. This pre-painting guarantees a higher resistance to corrosion and it removes polluting substances. Its effect is reinforced with a following nanotechnology anticorrosive treatment and with an electrostatic powder painting with polyester base that gives more protection from scratches and also the final coloring to the product.

### TOP

HPL (High pressure laminate) of a great quality with a characteristic black heart, very resistant to wear and tear, humidity, steam, UV, fungi, spores and mould. It is self-extinguishing and it is class 2 fire resistant; it does not