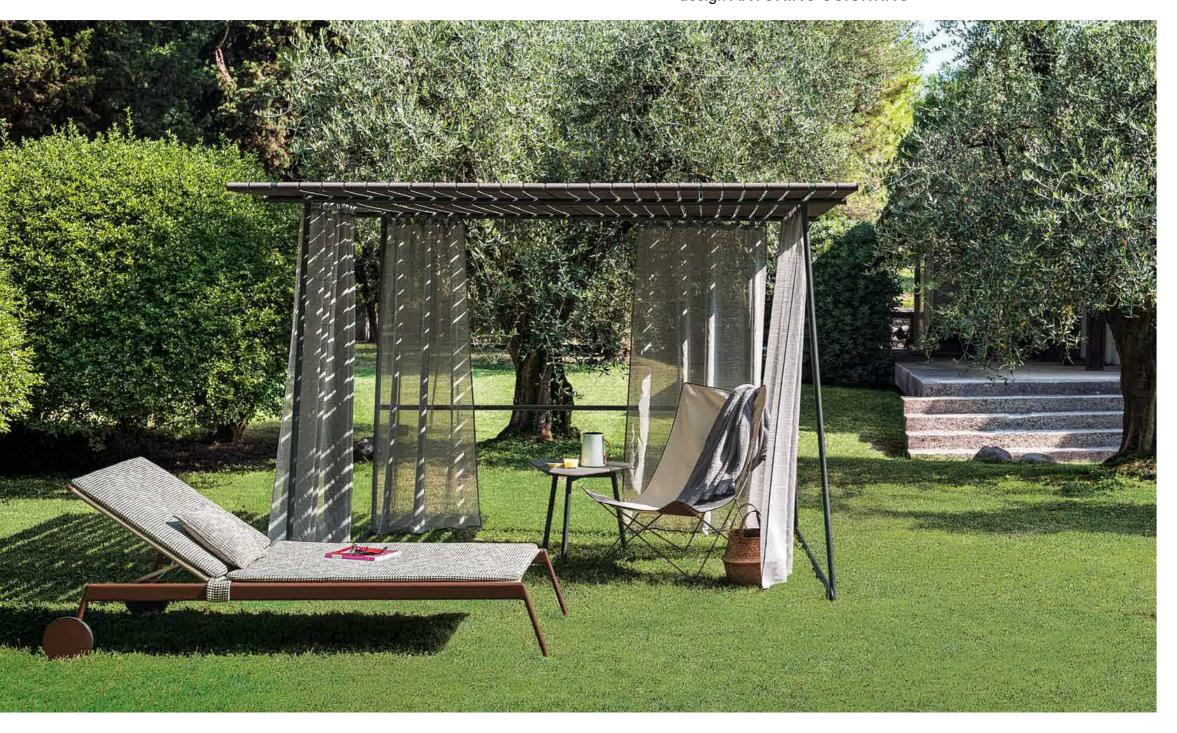

## **OMBRINA 001** Gazebo

design ANTONINO SCIORTINO

### **DESCRIPTION**

Gazebo for outdoor use.

### **STRUCTURE**

AISI 304 stainless steel frame treated with electrostatic powder painting with polyester base that gives more protection from scratches and also the final coloring to the product.

### **BELTS**

Double-twisted 100% polyester thread, in cotton finishing; they have great toughness and great resilience, high resistance to abrasion, to heat, to bending stress, high modulus of elasticity, minimal wet regain, good resistance to chemical agents and to bad weather conditions.

### **CURTAINS**

Available loose curtains in white polyester fabrics Trevira CS or grey 100% acrylic fabric.