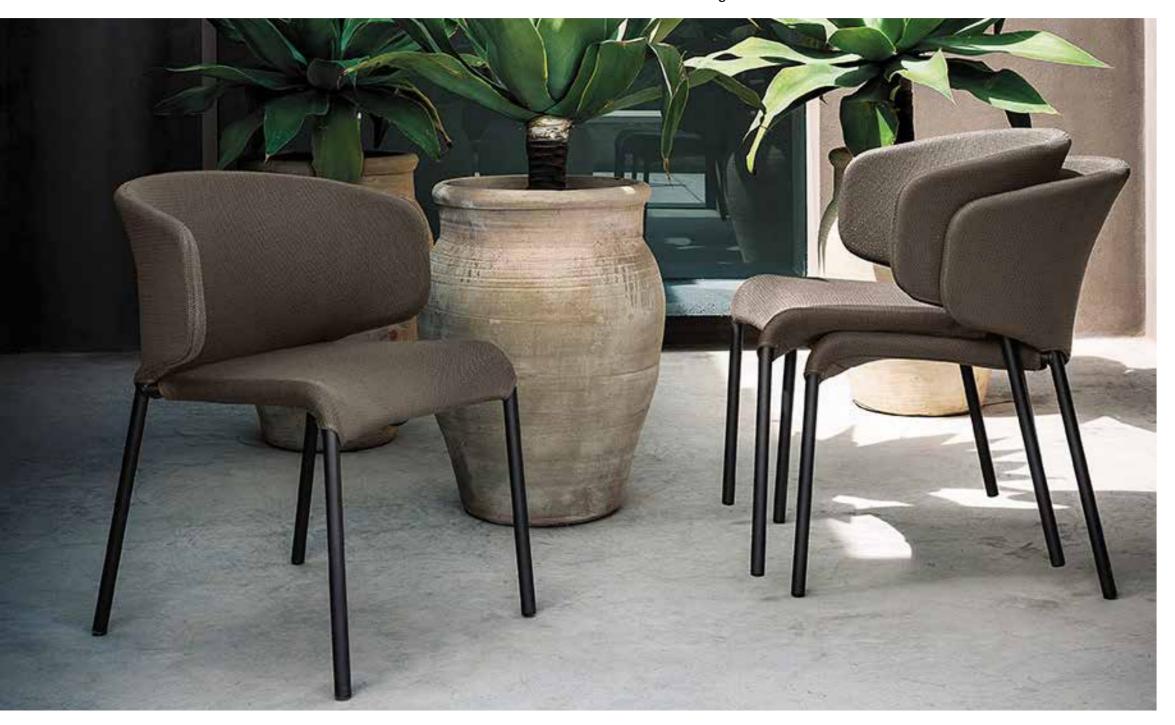

## **DOUBLE 011** Chair

design RODOLFO DORDONI

### DESCRIPTION

Chair for outdoor use.

### **STRUCTURE**

Aluminium covered with an electrostatic powder painting, with a polyester base.

### 3D NET

Polyester three-dimensional net, with a pleasant hand-feel, and elevated technical performance: on the right side of the material the weave is more open in order to facilitate the drainage of water, while on the reverse side it is slightly more closely woven to hold the internal padding more effectively. A gap between the two sides gives softness to this fabric and enhances its drain-through capacity, ensuring a quick drying. Excellent color fastness to light. Not fire resistant.

### STORAGE COVER

Available for 4 stacked chairs