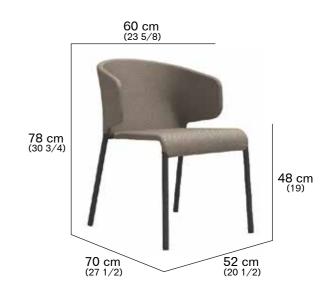

## **DOUBLE 011** Chair

design RODOLFO DORDONI

### DESCRIPTION

Chair for outdoor use.

### **STRUCTURE**

Aluminium covered with an electrostatic powder painting, with a polyester base.