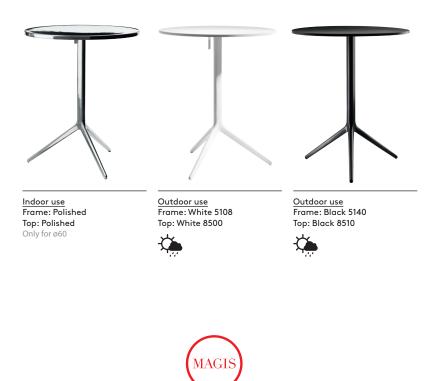

## Folding table

Materials: frame in die-cast aluminium polished or painted in epoxy resin. Top in polished aluminium or in HPL. Versions for outdoor use available. Magis logo is stamped on each product of our collection vouching for their originality.