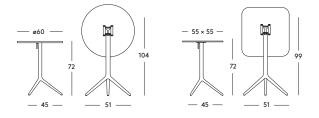

## Folding table

Materials: frame in die-cast aluminium polished or painted in epoxy resin. Top in polished aluminium or in HPL. Versions for outdoor use available. Magis logo is stamped on each product of our collection vouching for their originality.