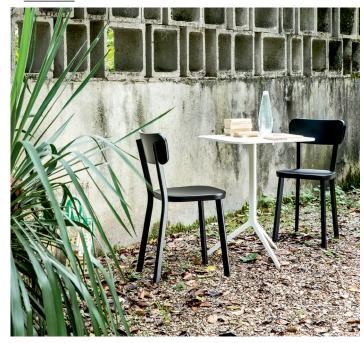

Central — design Ronan & Erwan Bouroullec, 2011

"Central is a round bistrot table for everyday use.

This project is designed to be as straightforward as possible.

The idea was to create a table that would fit into a variety of indoor and outdoor environments, for residential use or to be placed in multiples on the terrace of an old Parisian café.

While designing Central, the objective was to propose a simple, delicate table that is also rugged and durable.

To this end, the material chosen is one that improves with time and use. Finally, the easy-folding system and the all-aluminium structure make Central both functional and pleasing to the eye".