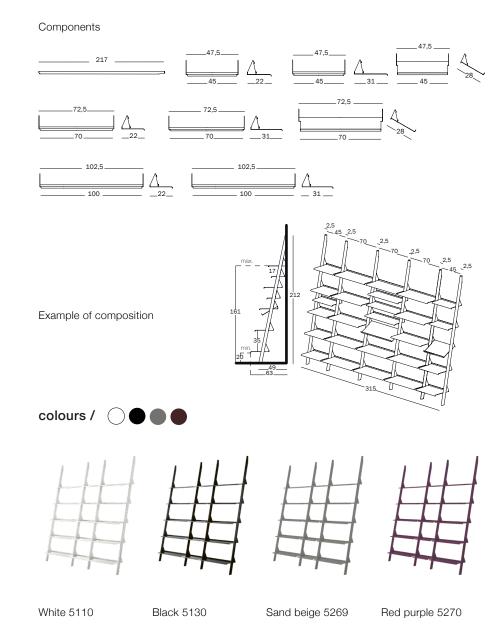

## design Konstantin Grcic / 2013

Tyke is a modular bookcase from Konstantin Grcic's The Wild Bunch collection. Tyke structure comprises uprights in steel tube painted in polyester powder that lean gently against the wall and support the steel plated shelves, again painted in polyester powder. They come in a range of lengths and depths, and can be attached to the structure at different heights, to suit individual requirements.

## materials /

uprights in steel tube painted in polyester powder. Shelves in steel plate painted in polyester powder, feet and caps in polypropylene.