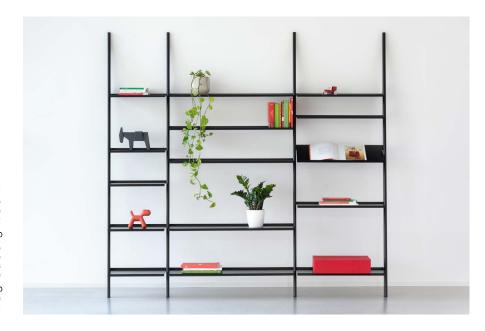

## design Konstantin Grcic / 2013

Tyke is a modular bookcase from Konstantin Grcic's The Wild Bunch collection. Tyke structure comprises uprights in steel tube painted in polyester powder that lean gently against the wall and support the steel plated shelves, again painted in polyester powder. They come in a range of lengths and depths, and can be attached to the structure at different heights, to suit individual requirements.

A bookcase that offers flexible management of dimensions and spaces, adapting perfectly to modern settings.