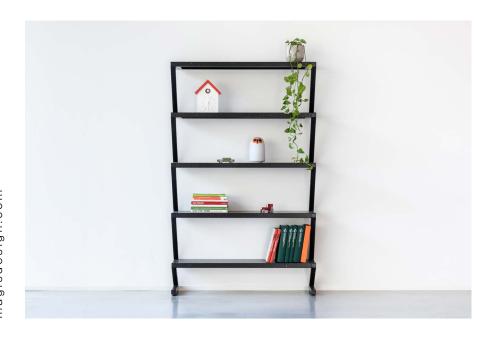

## Bureaurama shelving system

design Jerszy Seymour / 2018

Bureaurama convinces with its distinctive slanted design, its lightness and versatility. Its bold appearance makes a statement in every space. Its uprights are made in steel tube painted in polyester powder and shelves in steel plate painted in black splattered white. It's available in two heights - with three or five shelves. The Bureaurama shelf is ideal for storing, organizing or showcasing books, dishes and decorative objects.