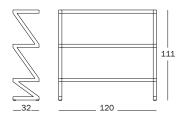

## Bureaurama shelving system

design Jerszy Seymour / 2018

Bureaurama convinces with its distinctive slanted design, its lightness and versatility. Its bold appearance makes a statement in every space. Its uprights are made in steel tube painted in polyester powder and shelves in steel plate painted in black splattered white. It's available in two heights - with three or five shelves. The Bureaurama shelf is ideal for storing, organizing or showcasing books, dishes and decorative objects.