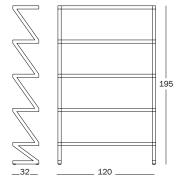

## Bureaurama shelving system

design Jerszy Seymour / 2018

Bureaurama convinces with its distinctive slanted design, its lightness and versatility. Its bold appearance makes a statement in every space. Its uprights are made in steel tube painted in polyester powder and shelves in steel plate painted in black splattered white. It's available in two heights - with three or five shelves. The Bureaurama shelf is ideal for storing, organizing or showcasing books, dishes and decorative objects.