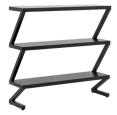

## Bureaurama shelving system

design Jerszy Seymour / 2018

Bureaurama convinces with its distinctive slanted design, its lightness and versatility. Its bold appearance makes a statement in every space. Its uprights are made in steel tube painted in polyester powder and shelves in steel plate painted in black splattered white. It's available in two heights - with three or five shelves. The Bureaurama shelf is ideal for storing, organizing or showcasing books, dishes and decorative objects.