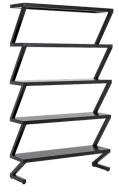

## Bureaurama shelving system

design Jerszy Seymour / 2018

Bureaurama convinces with its distinctive slanted design, its lightness and versatility. Its bold appearance makes a statement in every space. Its uprights are made in steel tube painted in polyester powder and shelves in steel plate painted in black splattered white. It's available in two heights - with three or five shelves. The Bureaurama shelf is ideal for storing, organizing or showcasing books, dishes and decorative objects.

## material /

uprights in steel tube painted in polyester powder. Shelves in steel plate painted.

colour /

Black splattered white