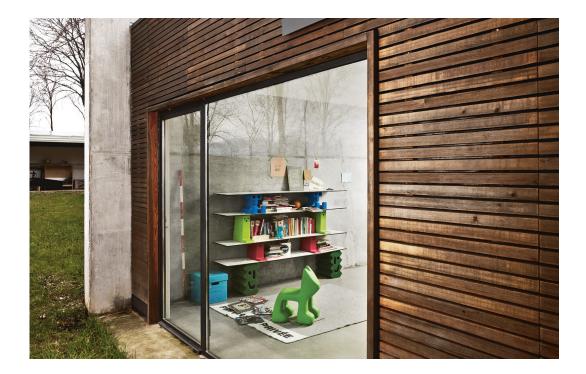

## Shelving system

Material: shelf supports in rotationalmoulded polyethylene. Shelves in HPL white with black edge. Magis Me Too logo is stamped on each product of our collection vouching for their originality.

Shelf Supports Nik fuchsia 1006 C

Shelf Supports Nosi blue 1252 C

Shelf Supports Nomo yellow 1025 C

Shelf Supports Sino dark green 1281 C

Shelf Supports Nomi orange 1085 C

Shelf Supports Nok green 1360 C

me too

MAGIS

magisdesign.com

Shelf Supports Nono light blue 1220 C

Shelf Supports Nolu pink 1623 C