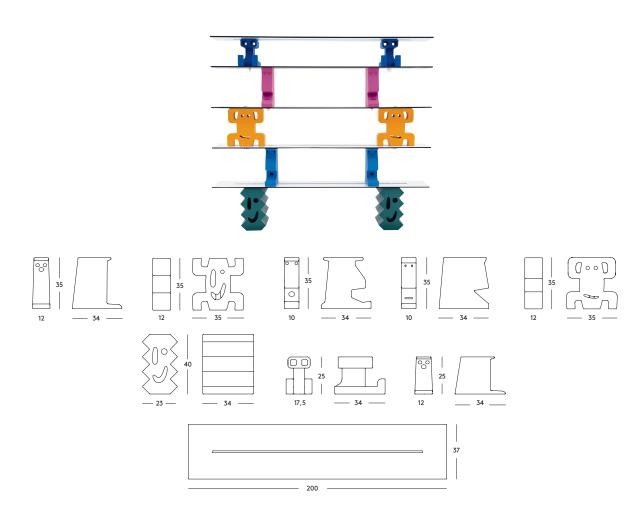

## Shelving system

Material: shelf supports in rotationalmoulded polyethylene. Shelves in HPL white with black edge. Magis Me Too logo is stamped on each product of our collection vouching for their originality.

Shelf Supports Nik fuchsia 1006 C

Shelf Supports Nosi blue 1252 C

Shelf Supports Nomo yellow 1025 C

Shelf Supports Sino dark green 1281 C

Shelf Supports Nomi orange 1085 C

Shelf Supports Nok green 1360 C

me too

MAGIS

magisdesign.com

Shelf Supports Nono light blue 1220 C

Shelf Supports Nolu pink 1623 C